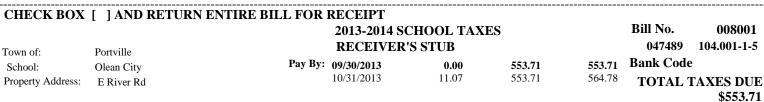

| Property description(s): 61 | 01 03 Lot-7      | 1      |           |                 |                  |
|-----------------------------|------------------|--------|-----------|-----------------|------------------|
| PENALTY SCHEDULE            | Penalty/Interest | Amount | Total Due |                 | \$ <b>553 51</b> |
| Due By: 09/30/2013          | 0.00             | 553.71 | 553.71    | TOTAL TAXES DUE | \$553.71         |
| 10/31/2013                  | 11.07            | 553.71 | 564.78    |                 |                  |