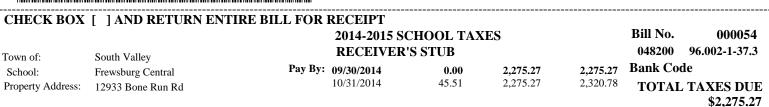

169,335

Taxes paid by\_\_\_\_\_CA CH

31.908143

686.03

| CHECK BOX         | [ ] AND RETURN EN | TIRE BILL FOR | RECEIPT                  |           |        |        |                    |                         |
|-------------------|-------------------|---------------|--------------------------|-----------|--------|--------|--------------------|-------------------------|
| Town of:          | South Valley      |               | 2014-2015 SC<br>RECEIVER | CHOOL TAX | ES     |        | Bill No.<br>048200 | 000001<br>96.002-1-37.2 |
| School:           | Frewsburg Central | Pay By:       | 09/30/2014               | 0.00      | 686.03 | 686.03 | Bank Co            | de                      |
| Property Address: | Bone Run Rd       |               | 10/31/2014               | 13.72     | 686.03 | 699.75 | TOTAL              | TAXES DUE \$686.03      |