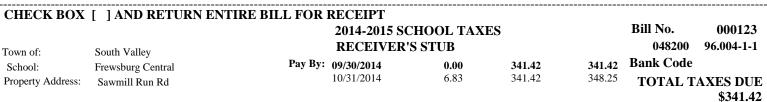

169,335

Taxes paid by\_\_\_\_\_CA CH

31.908143

686.03

| CHECK BOX         | [ ] AND RETURN EN | TIRE BILL FOR | RECEIPT                  |           |        |        |                    |                         |
|-------------------|-------------------|---------------|--------------------------|-----------|--------|--------|--------------------|-------------------------|
| Town of:          | South Valley      |               | 2014-2015 SC<br>RECEIVER | CHOOL TAX | ES     |        | Bill No.<br>048200 | 000001<br>96.002-1-37.2 |
| School:           | Frewsburg Central | Pay By:       | 09/30/2014               | 0.00      | 686.03 | 686.03 | Bank Co            | de                      |
| Property Address: | Bone Run Rd       |               | 10/31/2014               | 13.72     | 686.03 | 699.75 | TOTAL              | TAXES DUE \$686.03      |