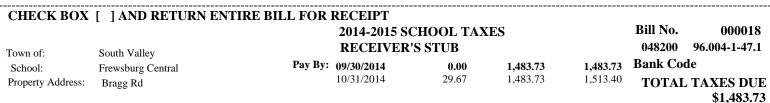

169,335

Taxes paid by\_\_\_\_\_CA CH

31.908143

686.03

| CHECK BOX         | [ ] AND RETURN EN | TIRE BILL FOR | RECEIPT                  |           |        |        |                    |                         |
|-------------------|-------------------|---------------|--------------------------|-----------|--------|--------|--------------------|-------------------------|
| Town of:          | South Valley      |               | 2014-2015 SC<br>RECEIVER | CHOOL TAX | ES     |        | Bill No.<br>048200 | 000001<br>96.002-1-37.2 |
| School:           | Frewsburg Central | Pay By:       | 09/30/2014               | 0.00      | 686.03 | 686.03 | Bank Co            | de                      |
| Property Address: | Bone Run Rd       |               | 10/31/2014               | 13.72     | 686.03 | 699.75 | TOTAL              | TAXES DUE \$686.03      |