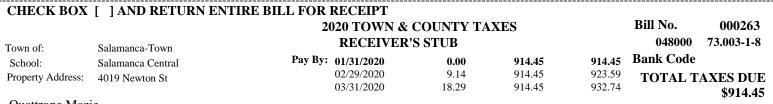

payments after March 1st or payment will be returned

| PENALTY SCHEI<br>Due By: 01/31/2020<br>02/29/2020<br>03/31/2020 | )<br>)<br>8                                      | <b>0.00 8</b><br>83.75 8 | <u>iount</u><br>8 <b>,375.26</b><br>3,375.26<br>3,375.26 | Total Due<br>8,375.26<br>8,459.01<br>8,542.77        | TOTAL TAY            | XES DUE                                 |                                         | \$8,375.26            |
|-----------------------------------------------------------------|--------------------------------------------------|--------------------------|----------------------------------------------------------|------------------------------------------------------|----------------------|-----------------------------------------|-----------------------------------------|-----------------------|
|                                                                 |                                                  |                          | ,,,,,,,,,,,,,,,,,,,,,,,,,,,,,,,,,,,,,,,                  |                                                      | Apply For Third Pa   | arty Notification                       | By: 12/15                               | 5/2020                |
|                                                                 |                                                  |                          |                                                          |                                                      | Taxes pa             | aid by                                  |                                         | СА СН                 |
| CHECK BOX                                                       | [ ] AND RE                                       | TURN ENTII               | RE BILL FO                                               | 2020 TOW                                             | N & COUNTY TA        | AXES                                    |                                         | Bill No. 000001       |
| Town of:                                                        | Salamanca-Towr                                   | n                        |                                                          | RECEIV                                               | VER'S STUB           |                                         |                                         | 048000 73.001-1-1     |
| Town of:<br>School:<br>Property Address:                        | Salamanca-Towr<br>Salamanca Centr<br>Nys Rte 353 |                          | Pay                                                      | RECEIV<br>By: 01/31/2020<br>02/29/2020<br>03/31/2020 | <b>0.00</b><br>83.75 | <b>8,375.26</b><br>8,375.26<br>8,375.26 | <b>8,375.26</b><br>8,459.01<br>8,542.77 | <b>D</b> 1 <i>G</i> 1 |