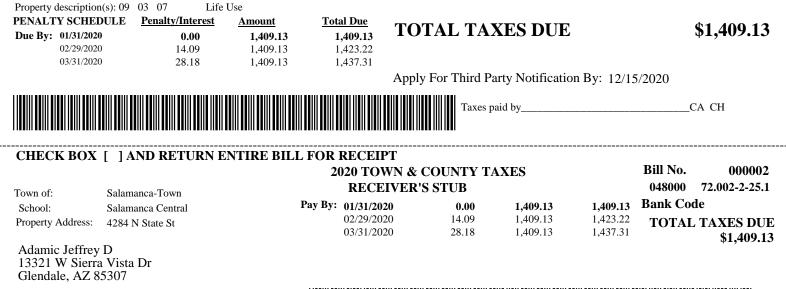

|                                                                          | OF SALAMANCA                                                                       |                   | _                                                     | Bill No         | 000002             |
|--------------------------------------------------------------------------|------------------------------------------------------------------------------------|-------------------|-------------------------------------------------------|-----------------|--------------------|
|                                                                          | & COUNTY TAXES                                                                     |                   | Se                                                    | equence No.     |                    |
| * For Fiscal Year 01/01/2020 to 12/31/2                                  | 020 * Warrant Date 01/01/2020                                                      |                   |                                                       | Page No.        | . 1 of 1           |
| MAKE CHECKS PAYABLE TO:                                                  | TO PAY IN PERSON                                                                   | SWIS S/B/L AD     | DRESS & LEGAL I                                       | DESCRIPTIO      | ON & CK DIGIT      |
| Salamanca Town Tax Collector                                             | Jan Tues & Wed 3PM - 6PM                                                           | 048000            | 72.002-2-25.                                          | .1              |                    |
| 4295 Center St. Ext.                                                     | Jan Sat 9AM - Noon                                                                 | Address:          | 4284 N State                                          | St              |                    |
| Salamanca, NY 14779                                                      | Feb Wed 3PM - 6PM                                                                  | Town of:          | Salamanca-T                                           | own             |                    |
|                                                                          | Mar Wed 3PM - 6PM                                                                  | School:           | Salamanca Ce                                          |                 |                    |
| 716-945-4775                                                             |                                                                                    |                   | & Finance Scho                                        |                 | Code:              |
| Adamic Jeffrey D<br>13321 W Sierra Vista I<br>Glendale, AZ 85307         | Dr                                                                                 | Parco<br>Accou    | 1 Family Res<br>el Acreage:<br>unt No. 0267<br>a Code | 2.95            | Roll Sect. 1       |
| PROPERTY TAXPAYER'S BILL OF R<br>The Total Assessed Value of this proper |                                                                                    | Estim             | nated State Aid:<br>66,800                            |                 | ,669,444<br>12,000 |
| 1 1                                                                      | to establish assessments in your municip                                           | ality was:        | 87.00                                                 |                 |                    |
| 0                                                                        | t Value of this property as of July 1, 20                                          | •                 | 76,782                                                |                 |                    |
| If you feel your assessment is too high                                  | a, you have the right to seek a reduction<br>ww.cattco.org/real_property. Please n | in the future. Fo | or further inform                                     | mation,         |                    |
| Exemption Value Tax Purp                                                 | ose Full Value Estimate                                                            | Exemption         | Value Tax Pu                                          | rpose <u>Fu</u> | ll Value Estimate  |
|                                                                          |                                                                                    |                   |                                                       |                 |                    |

| PROPERTY TAXES<br>Taxing Purpose | <u>Total Tax Levy</u>          | % Change From<br><u>Prior Year</u> | Taxable Assessed Value or Units | Rates per \$1000<br><u>or per Unit</u> | Tax Amount |
|----------------------------------|--------------------------------|------------------------------------|---------------------------------|----------------------------------------|------------|
| County Tax - 2020                | 55,495,000                     | -2.0                               | 66,800.00                       | 14.174478                              | 946.86     |
| Town Tax - 2020                  | 202,665                        | 3.4                                | 66,800.00                       | 6.920154                               | 462.27     |
| A \$2 late notice fee plus a     | all penalties must be added to |                                    |                                 |                                        |            |
|                                  |                                |                                    |                                 |                                        |            |