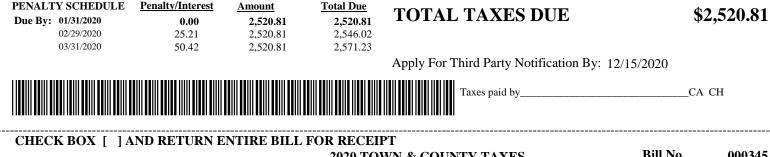

----|------------------------------------|---------------------------------|---------------------------------|-------------------|
| bunty Tax - 2020 55,495,000                                                      | -2.0                               | 119,500.00                      | 14.174478                       | 1,693.85          |
| wn Tax - 2020 202,665                                                            | 3.4                                | 119,500.00                      | 6.920154                        | 826.96            |
| wn Tax - 2020 202,665<br>\$2 late notice fee plus all penalties must be added to | 3.4                                | 119,500.00                      | 6.920154                        |                   |

Property description(s): 09/17 03 07



|                   |                    | 2020 TOWN &        |         | AXES     |          | Bill No.<br>048000 | 000345<br>72.002-2-34.1 |
|-------------------|--------------------|--------------------|---------|----------|----------|--------------------|-------------------------|
| Town of:          | Salamanca-Town     | RECEIVER           | 5 51 UB |          |          | 040000             | 72.002-2-34.1           |
| School:           | Salamanca Central  | Pay By: 01/31/2020 | 0.00    | 2,520.81 | 2,520.81 | Bank Co            | de                      |
| Property Address: | 4205 Center St Ext | 02/29/2020         | 25.21   | 2,520.81 | 2,546.02 | ΤΟΤΑΙ              | TAXES DUE               |
|                   | 1205 Conter Bt Ext | 03/31/2020         | 50.42   | 2,520.81