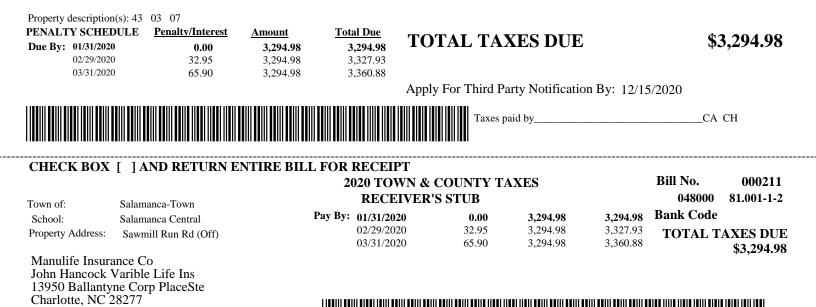

| -2.0                               | 156,200.00                      | 14.174478                              | 2,214.05   |
| Town Tax - 2020                                | 202,665                   | 3.4                                | 156,200.00                      | 6.920154                               | 1,080.93   |
| A \$2 late notice fee plus all pe              | enalties must be added to |                                    |                                 |                                        |            |
|                                                |                           |                                    |                                 |                                        |            |

payments after March 1st or payment will be returned





| TOWN OF SALAMANCA        |  |  |  |  |  |
|--------------------------|--|--|--|--|--|
| 2020 TOWN & COUNTY TAXES |  |  |  |  |  |

Bill No. 000212 Sequence No. 186 Page No. 1 of 1

\$1,963.91

| MAKE CHECKS PAYABLE TO:                                                                                                                                                                                                                                                           | <u>TO PAY IN PERSON</u>          | SWIS S/B/L ADI        | DRESS & LEGAL D  | ESCRIPTION & CK DIGIT          |  |  |
|-------------------------------------------------------------------------------------------------------------------------------------------------------------------------------------------------------------