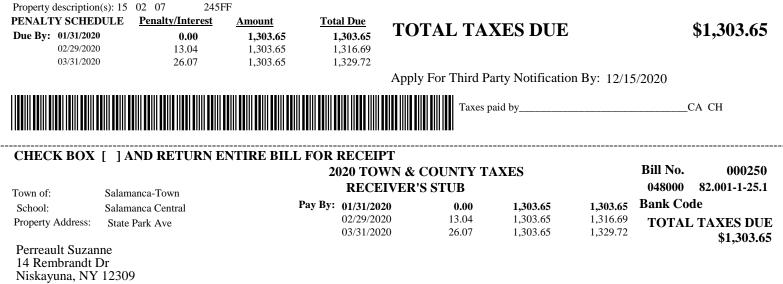

20                       | 55,495,000               | -2.0                               | 61,800.00                       | 14.174478                              | 875.98            |
| Town Tax - 2020                         | 202,665                  | 3.4                                | 61,800.00                       | 6.920154                               | 427.67            |
| A \$2 late notice fee plus all pe       | nalties must be added to |                                    |                                 |                                        |                   |
| novements often March 1st or n          | ormont will be notured   |                                    |                                 |                                        |                   |

--





|                                                                                                                                                                                      | S SALAMANCA<br>& COUNTY TAXES<br>0 * Warrant Date 01/01/2020                             | Se                                                                                                                                                                                                                                | Bill No.<br>quence No.<br>Page No.           | 000251<br>222<br>1 of 1 |
|--------------------------------------------------------------------------------------------------------------------------------------------------------------------------------------|-----------------------------------