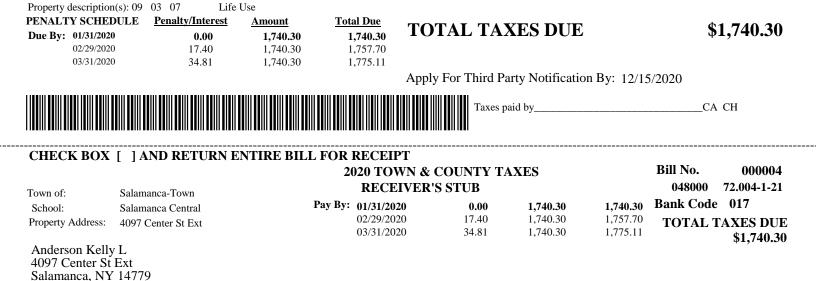

| 55,495,000                | -2.0                               | 82,500.00                       | 14.174478                              | 1,169.39          |
| Town Tax - 2020                                | 202,665                   | 3.4                                | 82,500.00                       | 6.920154                               | 570.91            |
| A \$2 late notice fee plus all pe              | enalties must be added to |                                    |                                 |                                        |                   |
| 1 1                                            | enalties must be added to |                                    |                                 |                                        |                   |

--





| 2020 TOWN                                                                                                               | )F SALAMANCA<br>& COUNTY TAXES           | Bill No.000026Sequence No.321                                                     |
|-------------------------------------------------------------------------------------------------------------------------|------------------------------------------|-----------------------------------------------------------------------------------|
| * For Fiscal Year 01/01/2020 to 12/31/20                                                                                | 20 * Warrant Date 01/01/2020             | Page No. 1 of 1                                                                   |
| MAKE CHECKS PAYABLE TO: