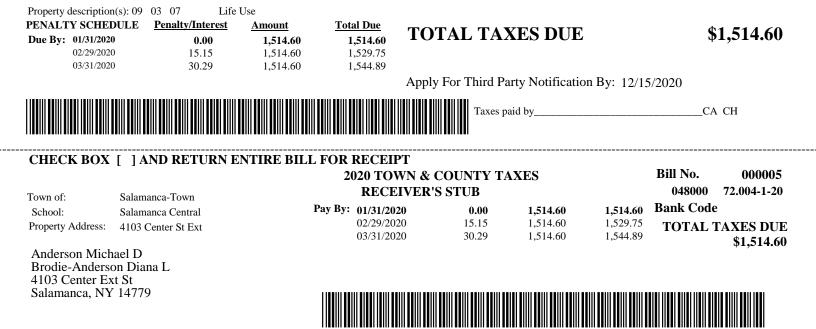

|                                                                                                                         | OF SALAMANCA<br>& COUNTY TAXES             | Bill No. 000005                                                                                                                                     |
|-------------------------------------------------------------------------------------------------------------------------|--------------------------------------------|-----------------------------------------------------------------------------------------------------------------------------------------------------|
|                                                                                                                         |                                            | Sequence No. 4                                                                                                                                      |
| * For Fiscal Year 01/01/2020 to 12/31/20                                                                                | Warrant Date 01/01                         | /2020 Page No. 1 of 1                                                                                                                               |
| MAKE CHECKS PAYABLE TO:                                                                                                 | TO PAY IN PERSON                           | SWIS S/B/L ADDRESS & LEGAL DESCRIPTION & CK DIGIT                                                                                                   |
| Salamanca Town Tax Collector                                                                                            | Jan Tues & Wed 3PM - 6PM                   | 048000 72.004-1-20                                                                                                                                  |
| 4295 Center St. Ext.                                                                                                    | Jan Sat 9AM - Noon                         | Address: 4103 Center St Ext                                                                                                                         |
| Salamanca, NY 14779                                                                                                     | Feb Wed 3PM - 6PM                          | Town of: Salamanca-Town                                                                                                                             |
|                                                                                                                         | Mar Wed 3PM - 6PM                          | School: Salamanca Central                                                                                                                           |
| 716-945-4775                                                                                                            |                                            | NYS Tax & Finance School District Code:                                                                                                             |
| Anderson Michael D<br>Brodie-Anderson Diana<br>4103 Center Ext St<br>Salamanca, NY 14779                                | L                                          | 210 - 1 Family Res       Roll Sect.       1         Parcel Dimensions:       150.00 X       260.00         Account No.       0209         Bank Code |
| PROPERTY TAXPAYER'S BILL OF R<br>The Total Assessed Value of this proper<br>The <b>Uniform Percentage of Value</b> used | ty is:<br>to establish assessments in your |                                                                                                                                                     |
| The assessor estimates the <b>Full Market</b>                                                                           |                                            | •                                                                                                                                                   |
|                                                                                                                         | ww.cattco.org/real_property. 1             | duction in the future. For further information,<br>Please note that the period for filing complaints                                                |
| Exemption Value Tax Purpo                                                                                               | se Full Value Estimate                     | Exemption         Value         Tax Purpose         Full Value Estimate                                                                             |

| <u>Total Tax Levy</u> | % Change From<br><u>Prior Year</u> | Taxable Assessed Value or Units                                                                   | Rates per \$1000<br>or per Unit                                                                                                       | <u>Tax Amount</u>                                                                                                                                                                            |
|-----------------------|------------------------------------|---------------------------------------------------------------------------------------------------|---------------------------------------------------------------------------------------------------------------------------------------|----------------------------------------------------------------------------------------------------------------------------------------------------------------------------------------------|
| 55,495,000            | -2.0                               | 71,800.00                                                                                         | 14.174478                                                                                                                             | 1,017.73                                                                                                                                                                                     |
| 202,665               | 3.4                                | 71,800.00                                                                                         | 6.920154                                                                                                                              | 496.87                                                                                                                                                                                       |
| - )                   | 5.4                                | /1,000.00                                                                                         | 0.720154                                                                                                                              |                                                                                                                                                                                              |
|                       | 55,495,000                         | Total Tax Levy         Prior Year           55,495,000         -2.0           202,665         3.4 | Total Tax Levy         Prior Year           55,495,000         -2.0         71,800.00           202,665         3.4         71,800.00 | Total Tax Levy         Prior Year         or per Unit           55,495,000         -2.0         71,800.00         14.174478           202,665         3.4         71,800.00         6.920154 |