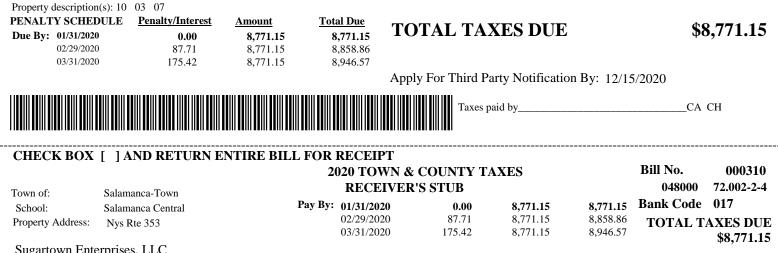

| -2.0                               | 415,800.00                      | 14.174478                              | 5,893.75   |
| Town Tax - 2020                                | 202,665                  | 3.4                                | 415,800.00                      | 6.920154                               | 2,877.40   |
| A \$2 late notice fee plus all pe              | nalties must be added to |                                    |                                 |                                        |            |
|                                                |                          |                                    |                                 |                                        |            |

payments after March 1st or payment will be returned



Sugartown Enterprises, LLC 18 Rockwell PO Box 779 Ellicottville, NY 14731



|                                                                                                                      | OF SALAMANCA                         | Bill No. 00031                                                                                        | 3         |
|----------------------------------------------------------------------------------------------------------------------|--------------------------------------|-------------------------------------------------------------------------------------------------------|-----------|
| 2020 TOW                                                                                                             | N & COUNTY TAXES                     | Sequence