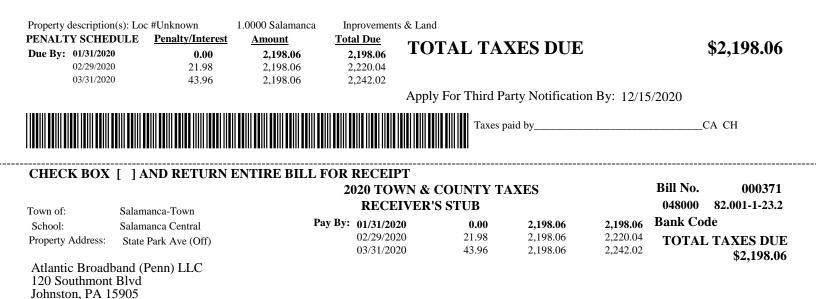

| Property description<br>PENALTY SCHED | • •                | 786p932 15'X310'<br>Amount | Ff 120.00<br><b>Total Due</b> |                    |                 |             |           |                                         |
|---------------------------------------|--------------------|----------------------------|-------------------------------|--------------------|-----------------|-------------|-----------|-----------------------------------------|
| Due By: 01/31/2020                    |                    | 1,662.26                   | 1,662.26                      | TOTAL TAX          | <b>XES DUE</b>  |             | \$1       | 1,662.26                                |
| 02/29/2020                            |                    | 1,662.26                   | 1,678.88                      |                    |                 |             |           |                                         |
| 03/31/202                             | 0 33.25            | 1,662.26                   | 1,695.51                      |                    |                 |             |           |                                         |
|                                       |                    |                            |                               | Apply For Third Pa | rty Notificatio | on By: 12/1 | 5/2020    |                                         |
|                                       |                    |                            |                               |                    |                 |             |           |                                         |
|                                       |                    |                            |                               | Taxes p            | aid by          |             | CA        | СН                                      |
|                                       |                    |                            |                               |                    |                 |             |           |                                         |
|                                       |                    |                            |                               |                    |                 |             |           |                                         |
| CHECK BOX                             | [] AND RETURN      | ENTIRE BILL                |                               |                    | VEC             |             | Bill No.  | 000003                                  |
|                                       |                    |                            |                               | N & COUNTY TA      | AXES            |             |           |                                         |
| Town of:                              | Salamanca-Town     |                            | RECEIV                        | /ER'S STUB         |                 |             | 048000    | 72.002-2-16                             |
| School:                               | Salamanca Central  | 1                          | Pay By: 01/31/2020            | 0.00               | 1,662.26        | 1,662.26    | Bank Code |                                         |
| Property Address:                     | 4344 Nys Rte 353   |                            | 02/29/2020                    | 16.62              | 1,662.26        | 1,678.88    | ΤΟΤΑΙ. Τ  | AXES DUE                                |
| i j                                   | 10 11 10 5 100 500 |                            | 03/31/2020                    | 33.25              | 1,662.26        | 1,695.51    | 1011121   | \$1,662.26                              |
| Ambuske Robe                          | ert J              |                            |                               |                    |                 |             |           | , , , , , , , , , , , , , , , , , , , , |
| Ambuske Dian                          | e M                |                            |                               |                    |                 |             |           |                                         |
| 4344 Nys Rte 3                        |                    |                            |                               |                    |                 |             |           |                                         |
| Salamanca, NY                         | 2 14779            |                            |                               |                    |                 |             |           |                                         |