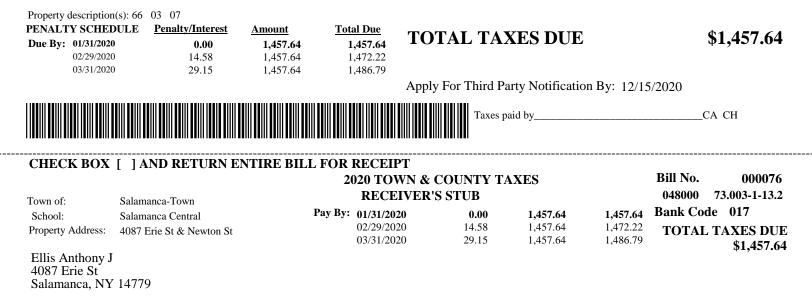

-|
| County Tax - 2020                 | 55,495,000                | -2.0                               | 69,100.00                       | 14.174478                              | 979.46            |
| Town Tax - 2020                   | 202,665                   | 3.4                                | 69,100.00                       | 6.920154                               | 478.18            |
| A \$2 late notice fee plus all pe | enalties must be added to |                                    |                                 |                                        |                   |
| 1 1                               | enalties must be added to |                                    |                                 |                                        |                   |

--





|                                          | OF SALAMANCA                             | Bill No. 000141                                                                      |
|------------------------------------------|------------------------------------------|--------------------------------------------------------------------------------------|
| 2020 TOWN                                | & COUNTY TAXES                           | Sequence No. 324                                                                     |
| * For Fiscal Year 01/01/2020 to 12/31/20 | 20 * Warrant Date 01/01/2020             | Page No. 1 of 1                                                                      |
| MAKE CHECKS PAYABLE TO:                  | TO PAY IN PERSON                         | SWIS S/B