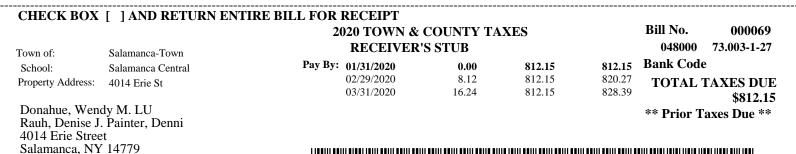

| Property description<br>PENALTY SCHED | • •                | 786p932 15'X310'<br>Amount | Ff 120.00<br><b>Total Due</b> |                    |                 |             |           |                                         |
|---------------------------------------|--------------------|----------------------------|-------------------------------|--------------------|-----------------|-------------|-----------|-----------------------------------------|
| Due By: 01/31/2020                    |                    | 1,662.26                   | 1,662.26                      | TOTAL TAX          | <b>XES DUE</b>  |             | \$1       | 1,662.26                                |
| 02/29/2020                            |                    | 1,662.26                   | 1,678.88                      |                    |                 |             |           |                                         |
| 03/31/202                             | 0 33.25            | 1,662.26                   | 1,695.51                      |                    |                 |             |           |                                         |
|                                       |                    |                            |                               | Apply For Third Pa | rty Notificatio | on By: 12/1 | 5/2020    |                                         |
|                                       |                    |                            |                               |                    |                 |             |           |                                         |
|                                       |                    |                            |                               | Taxes p            | aid by          |             | CA        | СН                                      |
|                                       |                    |                            |                               |                    |                 |             |           |                                         |
|                                       |                    |                            |                               |                    |                 |             |           |                                         |
| CHECK BOX                             | [] AND RETURN      | ENTIRE BILL                |                               |                    | VEC             |             | Bill No.  | 000003                                  |
|                                       |                    |                            |                               | N & COUNTY TA      | AXES            |             |           |                                         |
| Town of:                              | Salamanca-Town     |                            | RECEIV                        | /ER'S STUB         |                 |             | 048000    | 72.002-2-16                             |
| School:                               | Salamanca Central  | 1                          | Pay By: 01/31/2020            | 0.00               | 1,662.26        | 1,662.26    | Bank Code |                                         |
| Property Address:                     | 4344 Nys Rte 353   |                            | 02/29/2020                    | 16.62              | 1,662.26        | 1,678.88    | ΤΟΤΑΙ. Τ  | AXES DUE                                |
| i j                                   | 10 11 10 5 100 500 |                            | 03/31/2020                    | 33.25              | 1,662.26        | 1,695.51    | 1011121   | \$1,662.26                              |
| Ambuske Robe                          | ert J              |                            |                               |                    |                 |             |           | , , , , , , , , , , , , , , , , , , , , |
| Ambuske Dian                          | e M                |                            |                               |                    |                 |             |           |                                         |
| 4344 Nys Rte 3                        |                    |                            |                               |                    |                 |             |           |                                         |
| Salamanca, NY                         | 2 14779            |                            |                               |                    |                 |             |           |                                         |