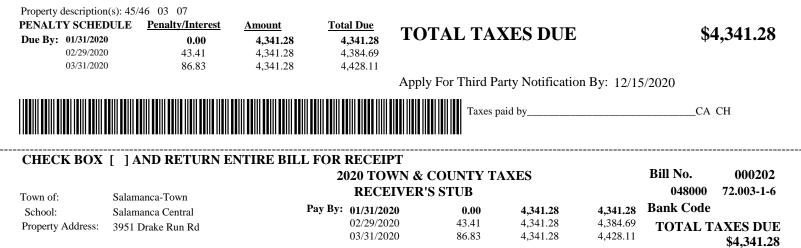

| -2.0                               | 205,800.00                      | 14.174478                              | 2,917.11          |
| Town Tax - 2020                          | 202,665               | 3.4                                | 205,800.00                      | 6.920154                               | 1,424.17          |
| A \$2 late notice fee plus all penalties | s must be added to    |                                    |                                 |                                        |                   |
| normanta often March 1st on norman       | 4                     |                                    |                                 |                                        |                   |

payments after March 1st or payment will be returned

--



LRT III LLC 15 Piedmont Center Ste 1250 Atlanta, GA 30305



|                                                                                                         | OWN & CC       | LAMANCA<br>DUNTY TAXES<br>* Warrant Date 01/0 | 01/2020      |                                                 | Seq      | Bill N<br>uence N<br>Page N | o. 178               |
|---------------------------------------------------------------------------------------------------------|----------------|-----------------------------------------------|--------------|-------------------------------------------------|----------|-----------------------------|----------------------|
| MAKE CHECKS PAYABLE T                                                                                   | 0: TO          | PAY IN P