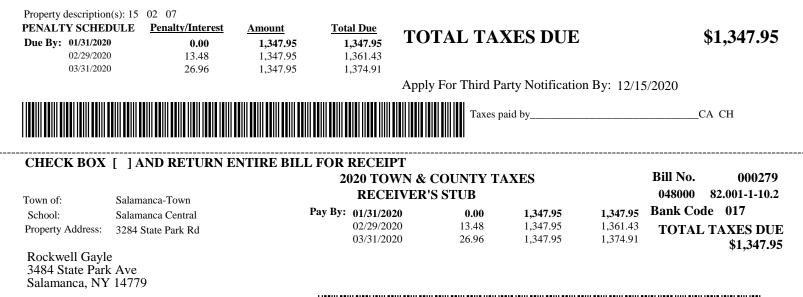

payments after March 1st or payment will be returned

| PENALTY SCHEI<br>Due By: 01/31/2020<br>02/29/2020<br>03/31/2020 | )<br>)<br>8                                      | <b>0.00 8</b><br>83.75 8 | <u>iount</u><br>8 <b>,375.26</b><br>3,375.26<br>3,375.26 | Total Due<br>8,375.26<br>8,459.01<br>8,542.77        | TOTAL TAY            | XES DUE                                 |                                         | \$8,375.26            |
|-----------------------------------------------------------------|--------------------------------------------------|--------------------------|----------------------------------------------------------|------------------------------------------------------|----------------------|-----------------------------------------|-----------------------------------------|-----------------------|
|                                                                 |                                                  |                          | ,,,,,,,,,,,,,,,,,,,,,,,,,,,,,,,,,,,,,,,                  |                                                      | Apply For Third Pa   | arty Notification                       | By: 12/15                               | 5/2020                |
|                                                                 |                                                  |                          |                                                          |                                                      | Taxes pa             | aid by                                  |                                         | СА СН                 |
| CHECK BOX                                                       | [ ] AND RE                                       | TURN ENTII               | RE BILL FO                                               | 2020 TOW                                             | N & COUNTY TA        | AXES                                    |                                         | Bill No. 000001       |
| Town of:                                                        | Salamanca-Towr                                   | n                        |                                                          | RECEIV                                               | VER'S STUB           |                                         |                                         | 048000 73.001-1-1     |
| Town of:<br>School:<br>Property Address:                        | Salamanca-Towr<br>Salamanca Centr<br>Nys Rte 353 |                          | Pay                                                      | RECEIV<br>By: 01/31/2020<br>02/29/2020<br>03/31/2020 | <b>0.00</b><br>83.75 | <b>8,375.26</b><br>8,375.26<br>8,375.26 | <b>8,375.26</b><br>8,459.01<br>8,542.77 | <b>D</b> 1 <i>G</i> 1 |