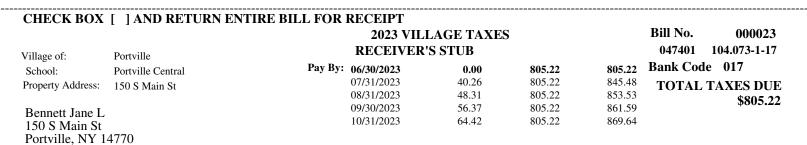

| * For Fiscal Year 06/01/                                                                     | <b>PORTVII</b><br>2023 VILLAGI<br>2023 to 05/31/2024                                                                     |                                                                         | 5/01/2023                                                                  | Bill<br>Sequence Page                                                                                                        | No. 2                                 |
|----------------------------------------------------------------------------------------------|--------------------------------------------------------------------------------------------------------------------------|-------------------------------------------------------------------------|----------------------------------------------------------------------------|------------------------------------------------------------------------------------------------------------------------------|---------------------------------------|
|                                                                                              |                                                                                                                          |                                                                         |                                                                            |                                                                                                                              |                                       |
| MAKE CHECKS PAY<br>Village of Portville<br>PO Box 436 1 South Main St<br>Portville, NY 14770 | 1 Sout                                                                                                                   | <b>AY IN PERSON</b><br>h Main St Portville, NY<br>1y - Thursday 9AM-3P! | 047401                                                                     | r r                                                                                                                          | <u>TION &amp; CK DIGIT</u>            |
| Adams<br>287 Pl                                                                              | a James S<br>Marcia M<br>easant Acres Ave<br>le, NY 14770                                                                |                                                                         | 220<br>Parc<br>Acco                                                        | <b>&amp; Finance School Distr</b><br>- 2 Family Res<br><b>cel Dimensions:</b> 55.70<br><b>punt No.</b> 1427<br><b>k Code</b> | ict Code:<br>Roll Sect. 1<br>X 202.00 |
| PROPERTY TAXPAYE                                                                             | FR'S BILL OF RIGHTS                                                                                                      |                                                                         | Estin                                                                      | nated State Aid: VILL                                                                                                        | 42,975                                |
| The Total Assessed Val                                                                       | ue of this property is:                                                                                                  |                                                                         |                                                                            | 42,000                                                                                                                       |                                       |
|                                                                                              | ge of Value used to establi<br>he Full Market Value of                                                                   | -                                                                       |                                                                            | 81.00<br>51,852                                                                                                              |                                       |
|                                                                                              | essor or go to www.cattco<br>nent has passed.                                                                            |                                                                         | a reduction in the future. F<br>y. Please note that the perio<br>Exemption |                                                                                                                              | Full Value Estimate                   |
| -                                                                                            |                                                                                                                          |                                                                         | -                                                                          |                                                                                                                              |                                       |
| PROPERTY TAXES                                                                               |                                                                                                                          | % Change From                                                           | Taxable Assessed Value or Univ                                             | ts Rates per \$1000                                                                                                          |                                       |
| Taxing Purpose                                                                               | <u>Total Tax Levy</u>                                                                                                    | Prior Year                                                              |                                                                            | or per Unit                                                                                                                  | <u>Tax Amount</u>                     |
| 2023 Village Tax<br>Refuse                                                                   | 299,085                                                                                                                  | -0.3                                                                    | 42,000.00<br>0.00                                                          | 10.763129                                                                                                                    | 452.05<br>286.58                      |
| Due By: 06/30/2023<br>07/31/2023<br>08/31/2023                                               | Penalty/Interest         Amount           0.00         738.6           36.93         738.6           44.32         738.6 | 3775.563782.95                                                          | TOTAL TAXES D                                                              |                                                                                                                              | \$738.63                              |
| 09/30/2023<br>10/31/2023                                                                     | 51.70 738.6<br>59.09 738.6                                                                                               |                                                                         | Apply For Third Party Notif                                                | ication By: 04/01/2024                                                                                                       | _CA CH                                |
|                                                                                              |                                                                                                                          |                                                                         |                                                                            |                                                                                                                              |                                       |
| CHECK BOX [ ] AN                                                                             | ID RETURN ENTIRE B                                                                                                       |                                                                         | T<br>3 VILLAGE TAXES                                                       | Bill No                                                                                                                      | o. 000002                             |
| Village of: Portville                                                                        |                                                                                                                          |                                                                         | IVER'S STUB                                                                | 04740                                                                                                                        |                                       |
| School: Portville                                                                            |                                                                                                                          | Pay By: 06/30/202                                                       |                                                                            |                                                                                                                              |                                       |
| Property Address: 31 Temp<br>Adams James S                                                   | ble St                                                                                                                   | 07/31/202<br>08/31/202<br>09/30/202                                     | 44.32 738.                                                                 | 63 782.95                                                                                                                    | AL TAXES DUE<br>\$738.63              |

10/31/2023

Adams James S Adams Marcia M 287 Pleasant Acres Ave Portville, NY 14770

738.63

797.72

|                        | -                                                  | RTVILLE<br>LAGE TAX | ES                                                    |                  |               | Sequ                                                                               | Bill No.<br>Jence No. | 000003                                                               |
|------------------------|----------------------------------------------------|---------------------|-------------------------------------------------------|------------------|---------------|------------------------------------------------------------------------------------|-----------------------|----------------------------------------------------------------------|
| * For Fiscal Year 06/  | /01/2023 to 05/31/2024                             | 4 * War             | rant Date 06                                          | 5/01/2023        |               |                                                                                    | Page No.              | 1 of 1                                                               |
| MAKE CHECKS P          | AYABLE TO:                                         | TO PAY IN F         | PERSON                                                | <u>S</u>         | WIS S/B/L ADD | RESS & LEGAL DI                                                                    | ESCRIPTION            | & CK DIGIT                                                           |
| Village of Portville   |                                                    | 1 South Main St     |                                                       |                  | 047401        | 104.065-1-2                                                                        |                       |                                                                      |
| PO Box 436 1 South Mai | n St.                                              | Monday - Thurse     | lay 9AM-3PN                                           | M                | Address:      | 52 S Main St                                                                       |                       |                                                                      |
| Portville, NY 14770    |                                                    |                     |                                                       |                  | Village of:   | Portville                                                                          |                       |                                                                      |
| 716/933-8407           |                                                    |                     |                                                       |                  | School:       | Portville Centra                                                                   |                       |                                                                      |
| 110/955-0407           |                                                    |                     |                                                       |                  |               | & Finance School                                                                   |                       |                                                                      |
|                        | ams Richard M                                      |                     |                                                       |                  |               | l Family Res<br>I <b>Dimensions:</b>                                               |                       | <b>oll Sect.</b> 1                                                   |
|                        | ams Stacy P<br>S Main St                           |                     |                                                       |                  | Accou         |                                                                                    | 144.00 X 1            | 02.00                                                                |
|                        | Box 274                                            |                     |                                                       |                  | Bank          |                                                                                    |                       |                                                                      |
| Por                    | tville, NY 14770                                   |                     |                                                       |                  |               | couc                                                                               |                       |                                                                      |
|                        |                                                    |                     |                                                       |                  | Estima        | ated State Aid:                                                                    | VILL 42,9             | 75                                                                   |
|                        | <u>YER'S BILL OF RIG</u><br>Value of this property |                     |                                                       |                  |               | 62,700                                                                             |                       |                                                                      |
|                        | tage of Value used to                              |                     | sments in vo                                          | our municipality | was.          | 81.00                                                                              |                       |                                                                      |
|                        | es the Full Market V                               |                     | •                                                     | 1 *              |               | 77,407                                                                             |                       |                                                                      |
| please talk to your    |                                                    |                     |                                                       |                  |               |                                                                                    |                       |                                                                      |
|                        | Sessment has passed.                               | Full Value Est      | imate                                                 | Exem             | ption         | Value Tax Purp                                                                     | ose Full V            | alue Estimate                                                        |
| on the above asse      | ·                                                  | % Cr<br>wy Pr       | <u>imate</u><br>nange From<br><u>ior Year</u><br>-0.3 | Taxable Assessed |               | <u>Value</u> <u>Tax Purp</u><br>Rates per \$100<br><u>or per Unit</u><br>10.763129 | )0<br><u>1</u>        | <u>alue Estimate</u><br><u><b>Sax Amount</b></u><br>674.85<br>143.29 |