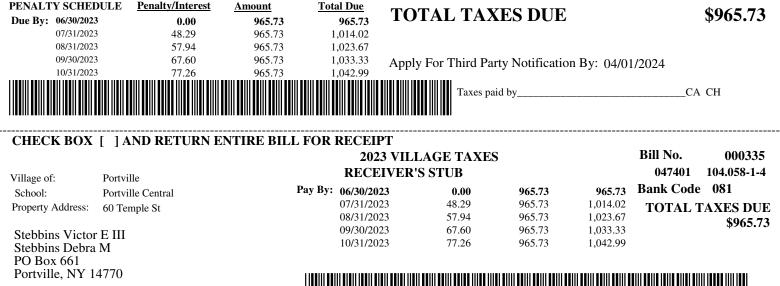

Apply For Third Party Notification By: 04/01/2024

\_CA CH

Taxes paid by

818.14

818.14

818.14

867.23

875.41

883.59

## CHECK BOX [ ] AND RETURN ENTIRE BILL FOR RECEIPT Bill No. 000003 **2023 VILLAGE TAXES** 047401 104.065-1-2 **RECEIVER'S STUB** Portville Village of: Pay By: 06/30/2023 0.00 818.14 818.14 **Bank Code** Portville Central School: 07/31/2023 40.91 818.14 859.05 TOTAL TAXES DUE Property Address: 52 S Main St 49.09 08/31/2023 818.14 867.23 \$818.14 09/30/2023 57.27 818.14 875.41 Adams Richard M 10/31/2023 65.45 818.14 883.59

Adams Stacy P 52 S Main St PO Box 274 Portville, NY 14770

08/31/2023

09/30/2023

10/31/2023

49.09

57.27

65.45

|                                                                       |                                | TVILLE<br>LAGE TAXES                                     |                                                                 | Bi<br>Sequenc                   | ill No. 000004<br>e No. 4             |
|-----------------------------------------------------------------------|--------------------------------|----------------------------------------------------------|-----------------------------------------------------------------|---------------------------------|---------------------------------------|
| * For Fiscal Year 06/0                                                |                                |                                                          | 6/01/2023                                                       | 1                               | ge No. 1 of 1                         |
| MAKE CHECKS PA                                                        | YABLE TO:                      | TO PAY IN PERSON                                         | SWIS S/B/L ADD                                                  | RESS & LEGAL DESCR              | RIPTION & CK DIGIT                    |
| Village of Portville                                                  |                                | 1 South Main St Portville, NY                            | 047401                                                          | 104.065-1-3                     |                                       |
| PO Box 436 1 South Main S                                             | St.                            | Monday - Thursday 9AM-3Pl                                | M Address:                                                      | 60 S Main St                    |                                       |
| Portville, NY 14770                                                   |                                |                                                          | Village of:                                                     | Portville                       |                                       |
|                                                                       |                                |                                                          | School:                                                         | Portville Central               |                                       |
| 716/933-8407                                                          |                                |                                                          | NYS Tax                                                         | & Finance School Dis            | strict Code:                          |
| Adam                                                                  | ns Richard M                   |                                                          | 210 - 1                                                         | 1 Family Res                    | Roll Sect. 1                          |
|                                                                       | ns Stacy P                     |                                                          | Parce                                                           | l Dimensions: 81.0              | 00 X 110.00                           |
| 52 S I                                                                | Main Št                        |                                                          | Accou                                                           |                                 |                                       |
|                                                                       | ox 274<br>ville, NY 14770      |                                                          | Bank                                                            | Code                            |                                       |
|                                                                       |                                |                                                          | Estime                                                          | ated State Aid: VILI            | L 42,975                              |
| PROPERTY TAXPAY                                                       |                                |                                                          | Estina                                                          |                                 |                                       |
| The Total Assessed Va                                                 |                                |                                                          | • • •                                                           | 30,000                          |                                       |
|                                                                       | 0                              | establish assessments in y<br>lue of this property as of | 1 0                                                             | 81.00<br>37,037                 |                                       |
| please talk to your as<br>on the above assess                         | ssessor or go to www           | .cattco.org/real_propert                                 | a reduction in the future. Fo<br>y. Please note that the period | l for filing complaint          | S                                     |
| <b>Exemption</b>                                                      | Value Tax Purpose              | Full Value Estimate                                      | Exemption                                                       | Value Tax Purpose               | Full Value Estimate                   |
|                                                                       |                                |                                                          |                                                                 |                                 |                                       |
|                                                                       | Total Tax Lev                  | % Change From<br>Prior Year                              | Taxable Assessed Value or Units                                 | Rates per \$1000<br>or per Unit | Tax Amount                            |
| Taxing Purpose                                                        | <u>Total Tax Lev</u>           | y <u>Prior Year</u>                                      |                                                                 | or per Unit                     | Tax Amount                            |
| PROPERTY TAXES<br><u>Taxing Purpose</u><br>2023 Village Tax<br>Refuse | <u>Total Tax Lev</u><br>299,08 | y <u>Prior Year</u>                                      | Taxable Assessed Value or Units<br>30,000.00<br>0.00            |                                 | <u>Tax Amount</u><br>322.89<br>143.29 |
| <u>Taxing Purpose</u><br>2023 Village Tax                             |                                | y <u>Prior Year</u>                                      | 30,000.00                                                       | or per Unit                     | 322.89                                |