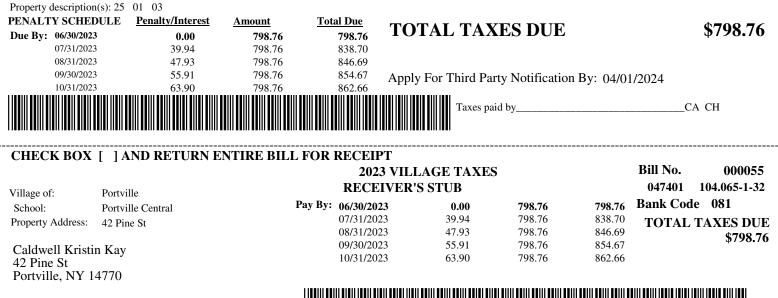

| Property description(s<br>PENALTY SCHEDU                                                    | ULE <u>Penalty/Interest</u>                  | Amount      | Total Due                                                                           |                                 |                                             |                            | ¢ = 1 = 00                                                      |
|---------------------------------------------------------------------------------------------|----------------------------------------------|-------------|-------------------------------------------------------------------------------------|---------------------------------|---------------------------------------------|----------------------------|-----------------------------------------------------------------|
| Due By: 06/30/2023                                                                          | 0.00                                         | 547.98      | 547.98 IC                                                                           | DTAL TAX                        | LES DUE                                     |                            | \$547.98                                                        |
| 07/31/2023                                                                                  | 27.40                                        | 547.98      | 575.38                                                                              |                                 |                                             |                            |                                                                 |
| 08/31/2023                                                                                  | 32.88                                        | 547.98      | 580.86                                                                              |                                 |                                             |                            |                                                                 |
| 09/30/2023                                                                                  | 38.36                                        | 547.98      | 586.34 App                                                                          | ly For Third Pa                 | rty Notification                            | n Bv: 04/0                 | 1/2024                                                          |
| 10/31/2023                                                                                  | 43.84                                        | 547.98      | 591.82                                                                              |                                 |                                             |                            | 1/2021                                                          |
|                                                                                             |                                              |             |                                                                                     | Towas no                        | aid by                                      |                            | CA CH                                                           |
|                                                                                             |                                              |             |                                                                                     | Taxes pa                        | ud by                                       |                            | СА СН                                                           |
|                                                                                             |                                              |             |                                                                                     |                                 |                                             |                            |                                                                 |
|                                                                                             |                                              |             |                                                                                     |                                 |                                             |                            |                                                                 |
|                                                                                             |                                              |             |                                                                                     |                                 |                                             |                            |                                                                 |
| CHECK BOX                                                                                   | 1 AND RETURN                                 | ENTIRE BILL | FOR RECEIPT                                                                         |                                 |                                             |                            |                                                                 |
| CHECK BOX [                                                                                 | ] AND RETURN                                 | ENTIRE BILL |                                                                                     | LAGE TAXES                      | s                                           |                            | Bill No. 000006                                                 |
| _                                                                                           |                                              | ENTIRE BILL |                                                                                     |                                 | S                                           |                            | Bill No. 000006<br>047401 104.058-5-30                          |
| Village of:                                                                                 | Portville                                    |             | 2023 VIL                                                                            |                                 | S<br>547.98                                 | 547.98                     | 047401 104.058-5-30                                             |
| Village of:<br>School:                                                                      | Portville<br>Portville Central               |             | 2023 VIL<br>RECEIVER                                                                | <b>STUB</b>                     |                                             | <b>547.98</b><br>575.38    | 047401 104.058-5-30<br>Bank Code                                |
| Village of:<br>School:                                                                      | Portville                                    |             | 2023 VIL<br>RECEIVER<br>ay By: 06/30/2023                                           | C'S STUB<br>0.00                | 547.98                                      |                            | 047401 104.058-5-30<br>Bank Code<br>TOTAL TAXES DUH             |
| Village of:<br>School:<br>Property Address:                                                 | Portville<br>Portville Central               |             | 2023 VIL<br>RECEIVER<br>ay By: 06/30/2023<br>07/31/2023                             | <b>0.00</b><br>27.40            | <b>547.98</b><br>547.98                     | 575.38                     | 047401 104.058-5-30<br>Bank Code<br>TOTAL TAXES DUI<br>\$547 99 |
| Village of:<br>School:<br>Property Address:<br>Aloi Frank Sr                                | Portville<br>Portville Central               |             | 2023 VIL<br>RECEIVER<br>ay By: 06/30/2023<br>07/31/2023<br>08/31/2023               | <b>0.00</b><br>27.40<br>32.88   | <b>547.98</b><br>547.98<br>547.98           | 575.38<br>580.86           | 047401 104.058-5-30<br>Bank Code<br>TOTAL TAXES DUI<br>\$547.98 |
| Village of:<br>School:<br>Property Address:<br>Aloi Frank Sr<br>Aloi Francine               | Portville<br>Portville Central               |             | 2023 VIL<br>RECEIVER<br>ay By: 06/30/2023<br>07/31/2023<br>08/31/2023<br>09/30/2023 | 0.00<br>27.40<br>32.88<br>38.36 | <b>547.98</b><br>547.98<br>547.98<br>547.98 | 575.38<br>580.86<br>586.34 | 047401 104.058-5-30<br>Bank Code<br>TOTAL TAXES DUH<br>\$547.98 |
| Village of:<br>School:<br>Property Address:<br>Aloi Frank Sr<br>Aloi Francine<br>9 Goss Ave | Portville<br>Portville Central               |             | 2023 VIL<br>RECEIVER<br>ay By: 06/30/2023<br>07/31/2023<br>08/31/2023<br>09/30/2023 | 0.00<br>27.40<br>32.88<br>38.36 | <b>547.98</b><br>547.98<br>547.98<br>547.98 | 575.38<br>580.86<br>586.34 | 047401 104.058-5-30<br>Bank Code<br>TOTAL TAXES DUH<br>\$547.98 |
| Village of:<br>School:<br>Property Address:<br>Aloi Frank Sr                                | Portville<br>Portville Central<br>9 Goss Ave |             | 2023 VIL<br>RECEIVER<br>ay By: 06/30/2023<br>07/31/2023<br>08/31/2023<br>09/30/2023 | 0.00<br>27.40<br>32.88<br>38.36 | <b>547.98</b><br>547.98<br>547.98<br>547.98 | 575.38<br>580.86<br>586.34 | 047401 104.058-5-30<br>Bank Code<br>TOTAL TAXES DUH<br>\$547.98 |