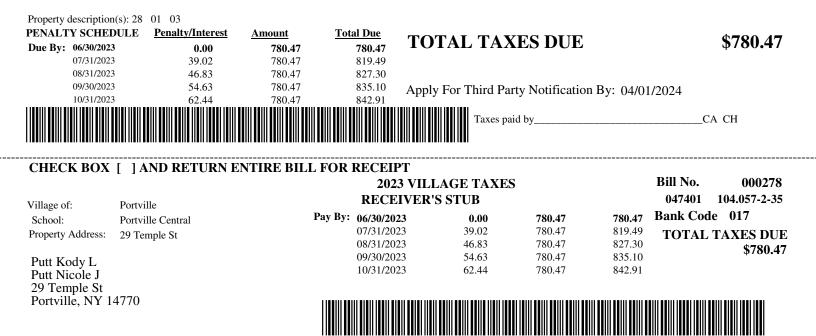

| * Ear Eiseal Vaar 06/0                                                                                          | 2023 VII               |                                      | TAXES                                          | 6/01/2022            |               | Sequence                                  |                     |
|-----------------------------------------------------------------------------------------------------------------|------------------------|--------------------------------------|------------------------------------------------|----------------------|---------------|-------------------------------------------|---------------------|
| * For Fiscal Year 06/0                                                                                          |                        | .4 ·                                 | * Warrant Date 06                              |                      |               |                                           | e No. 1 of 1        |
| MAKE CHECKS PA                                                                                                  | YABLE TO:              | TO PAY                               | Y IN PERSON                                    |                      |               | DRESS & LEGAL DESCR                       | IPTION & CK DIGIT   |
| Village of Portville                                                                                            |                        |                                      | Aain St Portville, NY                          |                      | 047401        | 104.057-1-36                              |                     |
| PO Box 436 1 South Main S<br>Portville, NY 14770                                                                | St.                    | Monday -                             | - Thursday 9AM-3PN                             | 1                    | Address:      | 13 Colwell St                             |                     |
| Foltville, NT 14770                                                                                             |                        |                                      |                                                |                      | Village of:   |                                           |                     |
| 716/933-8407                                                                                                    |                        |                                      |                                                |                      | School:       | Portville Central<br>& Finance School Dis | twist Cada          |
|                                                                                                                 | _                      |                                      |                                                |                      |               | 1 Family Res                              | Roll Sect. 1        |
|                                                                                                                 | rson Jean<br>olwell St |                                      |                                                |                      |               | •                                         | 0 X 93.00           |
|                                                                                                                 | ox 485                 |                                      |                                                |                      |               | <b>nt No.</b> 1487                        | 0 A 95.00           |
| Portv                                                                                                           | ille, NY 14770         |                                      |                                                |                      | Bank          |                                           |                     |
|                                                                                                                 |                        |                                      |                                                |                      |               |                                           |                     |
| PROPERTY TAXPAY                                                                                                 |                        | UTC                                  |                                                |                      | Estim         | ated State Aid: VILL                      | 42,975              |
| The Total Assessed Va                                                                                           |                        |                                      |                                                |                      |               | 35,700                                    |                     |
| The Uniform Percenta                                                                                            | 1 1 *                  |                                      | assessments in v                               | our municipality wa  | s:            | 81.00                                     |                     |
| The assessor estimates                                                                                          | 0                      |                                      | •                                              | 1 *                  |               | 44,074                                    |                     |
| If you feel your asses                                                                                          | sment is too high, y   | you have t                           | the right to seek                              | a reduction in the f | future. Fo    | or further information                    |                     |
| please talk to your as<br>on the above assess                                                                   |                        | w.cattco.c                           | org/real_propert                               | y. Please note that  | the period    | d for filing complaints                   | 5                   |
| Exemption                                                                                                       | Value Tax Purpose      | Full Va                              | alue Estimate                                  | Exemptio             | <br>on        | Value Tax Purpose                         | Full Value Estimate |
|                                                                                                                 |                        |                                      |                                                |                      |               |                                           |                     |
| <u>PROPERTY TAXES</u><br><u>Taxing Purpose</u>                                                                  | <u>Total Tax L</u>     | <u>evy</u>                           | % Change From<br><u>Prior Year</u>             | Taxable Assessed Va  | alue or Units | Rates per \$1000<br><u>or per Unit</u>    | Tax Amount          |
| 2023 Village Tax                                                                                                | 299,                   | 085                                  | -0.3                                           | 35,700               | .00           | 10.763129                                 | 384.24              |
| Refuse                                                                                                          |                        |                                      |                                                | 0.                   | .00           |                                           | 143.29              |
|                                                                                                                 |                        |                                      |                                                |                      |               |                                           |                     |
| Property description(s): 27<br><b>PENALTY SCHEDULE</b><br><b>Due By: 06/30/2023</b><br>07/31/2023<br>08/31/2023 |                        | Amount<br>527.53<br>527.53<br>527.53 | <u>Total Due</u><br>527.53<br>553.91<br>559.18 | TOTAL TAX            | XES DU        | Ú <b>E</b>                                | \$527.53            |

Apply For Third Party Notification By: 04/01/2024

\_CA CH

Taxes paid by\_\_\_\_\_

564.46

569.73

## CHECK BOX [ ] AND RETURN ENTIRE BILL FOR RECEIPT Bill No. 000007 **2023 VILLAGE TAXES** 047401 104.057-1-36 **RECEIVER'S STUB** Portville Village of: 527.53 Bank Code 032 Pay By: 06/30/2023 0.00 527.53 Portville Central School: 07/31/2023 26.38 527.53 553.91 TOTAL TAXES DUE Property Address: 13 Colwell St 08/31/2023 31.65 527.53 559.18 \$527.53 09/30/2023 36.93 527.53 564.46 Anderson Jean 10/31/2023 42.20 527.53 569.73

13 Colwell St PO Box 485 Portville, NY 14770

09/30/2023

10/31/2023

36.93

42.20

527.53

527.53

\_\_\_\_