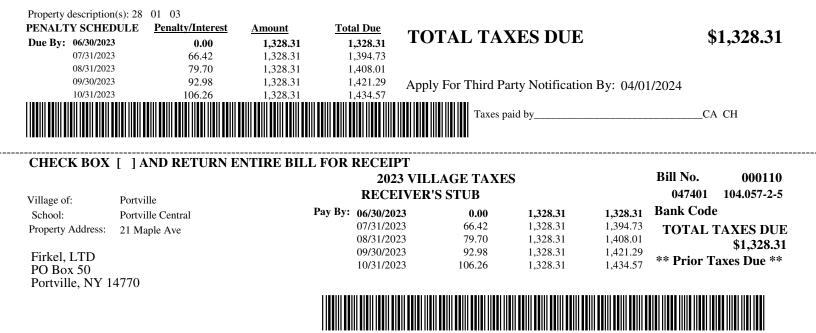

><u>Total Tax Levy</u> | Full Value Estimate<br>% Change From<br><u>Prior Year</u> | Exemption<br>Taxable Assessed Value or Units<br>110,100.00 | d for filing complaints<br><u>Value</u> Tax Purpose<br>s Rates per \$1000<br><u>or per Unit</u> | <u>Full Value Estimate</u><br><u>Tax Amount</u><br>1,185.02 |
| please talk to your assessor of on the above assessment has a sessment has sessment has a sessment has a sessment has a sessmen  | or go to www.ca<br>as passed.<br><u>Tax Purpose</u><br><u>Total Tax Levy</u> | Full Value Estimate<br>% Change From<br><u>Prior Year</u> | Exemption<br>Taxable Assessed Value or Units<br>110,100.00 | d for filing complaints<br><u>Value</u> Tax Purpose<br>s Rates per \$1000<br><u>or per Unit</u> | <u>Full Value Estimate</u><br><u>Tax Amount</u><br>1,185.02 |



|                                                                                                                     | -                                                                                                                      | RTVILLE<br>LAGE TAXES                                                                                   |                                                                      | Bill<br>Sequence                                            | No. 113                               |
|---------------------------------------------------------------------------------------------------------------------|------------------------------------------------------------------------------------------------------------------------|--------------------------------------