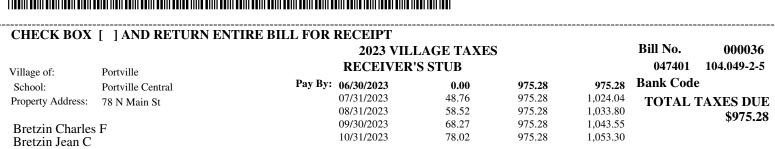

| Property description(s<br>PENALTY SCHEDU                                                    | ULE <u>Penalty/Interest</u>                  | Amount      | Total Due                                                                           |                                 |                                             |                            | ¢ = 1 = 00                                                      |
|---------------------------------------------------------------------------------------------|----------------------------------------------|-------------|-------------------------------------------------------------------------------------|---------------------------------|---------------------------------------------|----------------------------|-----------------------------------------------------------------|
| Due By: 06/30/2023                                                                          | 0.00                                         | 547.98      | 547.98 IC                                                                           | DTAL TAX                        | LES DUE                                     |                            | \$547.98                                                        |
| 07/31/2023                                                                                  | 27.40                                        | 547.98      | 575.38                                                                              |                                 |                                             |                            |                                                                 |
| 08/31/2023                                                                                  | 32.88                                        | 547.98      | 580.86                                                                              |                                 |                                             |                            |                                                                 |
| 09/30/2023                                                                                  | 38.36                                        | 547.98      | 586.34 App                                                                          | ly For Third Pa                 | rty Notification                            | n Bv: 04/0                 | 1/2024                                                          |
| 10/31/2023                                                                                  | 43.84                                        | 547.98      | 591.82                                                                              |                                 |                                             |                            | 1/2021                                                          |
|                                                                                             |                                              |             |                                                                                     | Towas no                        | aid by                                      |                            | CA CH                                                           |
|                                                                                             |                                              |             |                                                                                     | Taxes pa                        | ud by                                       |                            | СА СН                                                           |
|                                                                                             |                                              |             |                                                                                     |                                 |                                             |                            |                                                                 |
|                                                                                             |                                              |             |                                                                                     |                                 |                                             |                            |                                                                 |
|                                                                                             |                                              |             |                                                                                     |                                 |                                             |                            |                                                                 |
| CHECK BOX                                                                                   | 1 AND RETURN                                 | ENTIRE BILL | FOR RECEIPT                                                                         |                                 |                                             |                            |                                                                 |
| CHECK BOX [                                                                                 | ] AND RETURN                                 | ENTIRE BILL |                                                                                     | LAGE TAXES                      | s                                           |                            | Bill No. 000006                                                 |
| _                                                                                           |                                              | ENTIRE BILL |                                                                                     |                                 | S                                           |                            | Bill No. 000006<br>047401 104.058-5-30                          |
| Village of:                                                                                 | Portville                                    |             | 2023 VIL                                                                            |                                 | S<br>547.98                                 | 547.98                     | 047401 104.058-5-30                                             |
| Village of:<br>School:                                                                      | Portville<br>Portville Central               |             | 2023 VIL<br>RECEIVER                                                                | <b>STUB</b>                     |                                             | <b>547.98</b><br>575.38    | 047401 104.058-5-30<br>Bank Code                                |
| Village of:<br>School:                                                                      | Portville                                    |             | 2023 VIL<br>RECEIVER<br>ay By: 06/30/2023                                           | C'S STUB<br>0.00                | 547.98                                      |                            | 047401 104.058-5-30<br>Bank Code<br>TOTAL TAXES DUH             |
| Village of:<br>School:<br>Property Address:                                                 | Portville<br>Portville Central               |             | 2023 VIL<br>RECEIVER<br>ay By: 06/30/2023<br>07/31/2023                             | <b>0.00</b><br>27.40            | <b>547.98</b><br>547.98                     | 575.38                     | 047401 104.058-5-30<br>Bank Code<br>TOTAL TAXES DUI<br>\$547 99 |
| Village of:<br>School:<br>Property Address:<br>Aloi Frank Sr                                | Portville<br>Portville Central               |             | 2023 VIL<br>RECEIVER<br>ay By: 06/30/2023<br>07/31/2023<br>08/31/2023               | <b>0.00</b><br>27.40<br>32.88   | <b>547.98</b><br>547.98<br>547.98           | 575.38<br>580.86           | 047401 104.058-5-30<br>Bank Code<br>TOTAL TAXES DUI<br>\$547.98 |
| Village of:<br>School:<br>Property Address:<br>Aloi Frank Sr<br>Aloi Francine               | Portville<br>Portville Central               |             | 2023 VIL<br>RECEIVER<br>ay By: 06/30/2023<br>07/31/2023<br>08/31/2023<br>09/30/2023 | 0.00<br>27.40<br>32.88<br>38.36 | <b>547.98</b><br>547.98<br>547.98<br>547.98 | 575.38<br>580.86<br>586.34 | 047401 104.058-5-30<br>Bank Code<br>TOTAL TAXES DUH<br>\$547.98 |
| Village of:<br>School:<br>Property Address:<br>Aloi Frank Sr<br>Aloi Francine<br>9 Goss Ave | Portville<br>Portville Central               |             | 2023 VIL<br>RECEIVER<br>ay By: 06/30/2023<br>07/31/2023<br>08/31/2023<br>09/30/2023 | 0.00<br>27.40<br>32.88<br>38.36 | <b>547.98</b><br>547.98<br>547.98<br>547.98 | 575.38<br>580.86<br>586.34 | 047401 104.058-5-30<br>Bank Code<br>TOTAL TAXES DUH<br>\$547.98 |
| Village of:<br>School:<br>Property Address:<br>Aloi Frank Sr                                | Portville<br>Portville Central<br>9 Goss Ave |             | 2023 VIL<br>RECEIVER<br>ay By: 06/30/2023<br>07/31/2023<br>08/31/2023<br>09/30/2023 | 0.00<br>27.40<br>32.88<br>38.36 | <b>547.98</b><br>547.98<br>547.98<br>547.98 | 575.38<br>580.86<br>586.34 | 047401 104.058-5-30<br>Bank Code<br>TOTAL TAXES DUH<br>\$547.98 |

| * Ear Eiseal Vaar 06/0                                                                                          | 2023 VII               |                                      | TAXES                                          | 6/01/2022            |               | Sequence                                  |                     |
|-----------------------------------------------------------------------------------------------------------------|------------------------|--------------------------------------|------------------------------------------------|----------------------|---------------|-------------------------------------------|---------------------|
| * For Fiscal Year 06/0                                                                                          |                        | .4 ·                                 | * Warrant Date 06                              |                      |               |                                           | e No. 1 of 1        |
| MAKE CHECKS PA                                                                                                  | YABLE TO:              | TO PAY                               | Y IN PERSON                                    |                      |               | DRESS & LEGAL DESCR                       | IPTION & CK DIGIT   |
| Village of Portville                                                                                            |                        |                                      | Aain St Portville, NY                          |                      | 047401        | 104.057-1-36                              |                     |
| PO Box 436 1 South Main S<br>Portville, NY 14770                                                                | St.                    | Monday -                             | - Thursday 9AM-3PN                             | 1                    | Address:      | 13 Colwell St                             |                     |
| Foltville, NT 14770                                                                                             |                        |                                      |                                                |                      | Village of:   |                                           |                     |
| 716/933-8407                                                                                                    |                        |                                      |                                                |                      | School:       | Portville Central<br>& Finance School Dis | twist Cada          |
|                                                                                                                 | _                      |                                      |                                                |                      |               | 1 Family Res                              | Roll Sect. 1        |
|                                                                                                                 | rson Jean<br>olwell St |                                      |                                                |                      |               | •                                         | 0 X 93.00           |
|                                                                                                                 | ox 485                 |                                      |                                                |                      |               | <b>nt No.</b> 1487                        | 0 A 95.00           |
| Portv                                                                                                           | ille, NY 14770         |                                      |                                                |                      | Bank          |                                           |                     |
|                                                                                                                 |                        |                                      |                                                |                      |               |                                           |                     |
| PROPERTY TAXPAY                                                                                                 |                        | UTC                                  |                                                |                      | Estim         | ated State Aid: VILL                      | 42,975              |
| The Total Assessed Va                                                                                           |                        |                                      |                                                |                      |               | 35,700                                    |                     |
| The Uniform Percenta                                                                                            | 1 1 *                  |                                      | assessments in v                               | our municipality wa  | s:            | 81.00                                     |                     |
| The assessor estimates                                                                                          | 0                      |                                      | •                                              | 1 *                  |               | 44,074                                    |                     |
| If you feel your asses                                                                                          | sment is too high, y   | you have t                           | the right to seek                              | a reduction in the f | future. Fo    | or further information                    |                     |
| please talk to your as<br>on the above assess                                                                   |                        | w.cattco.c                           | org/real_propert                               | y. Please note that  | the period    | d for filing complaints                   | 5                   |
| Exemption                                                                                                       | Value Tax Purpose      | Full Va                              | alue Estimate                                  | Exemptio             | <br>on        | Value Tax Purpose                         | Full Value Estimate |
|                                                                                                                 |                        |                                      |                                                |                      |               |                                           |                     |
| <u>PROPERTY TAXES</u><br><u>Taxing Purpose</u>                                                                  | <u>Total Tax L</u>     | <u>evy</u>                           | % Change From<br><u>Prior Year</u>             | Taxable Assessed Va  | alue or Units | Rates per \$1000<br><u>or per Unit</u>    | Tax Amount          |
| 2023 Village Tax                                                                                                | 299,                   | 085                                  | -0.3                                           | 35,700               | .00           | 10.763129                                 | 384.24              |
| Refuse                                                                                                          |                        |                                      |                                                | 0.                   | .00           |                                           | 143.29              |
|                                                                                                                 |                        |                                      |                                                |                      |               |                                           |                     |
| Property description(s): 27<br><b>PENALTY SCHEDULE</b><br><b>Due By: 06/30/2023</b><br>07/31/2023<br>08/31/2023 |                        | Amount<br>527.53<br>527.53<br>527.53 | <u>Total Due</u><br>527.53<br>553.91<br>559.18 | TOTAL TAX            | XES DU        | Ú <b>E</b>                                | \$527.53            |