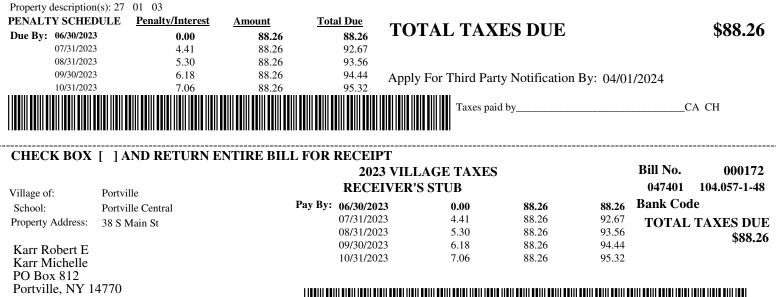

| Full Value Estimate<br>% Change From                                         |                                                                              | for filing complaints           Value         Tax Purpose           Rates per \$1000         1000 | Full Value Estimate                               |
| on the above assess                                                                                            | sment has passed.                                  | Full Value Estimate<br>% Change From<br><u>Prior Year</u>                    | <u>Exemption</u>                                                             | for filing complaints                                                                             | Full Value Estimate<br><u>Tax Amount</u><br>88.26 |



|                                                                                                                        |                                                                     | IVILLE<br>AGE TAXES