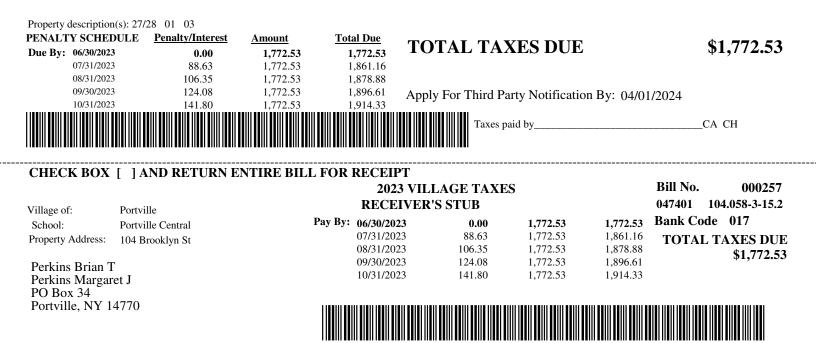

| * For Fiscal Year 06/01/                                                                                                            | <b>PORTVIL</b><br>2023 VILLAGE<br>2023 to 05/31/2024                                                                                                                                                     |                                                                   | )23                                                                                         | Bill<br>Sequence<br>Page                                                                                                                                |                                                |
|-------------------------------------------------------------------------------------------------------------------------------------|----------------------------------------------------------------------------------------------------------------------------------------------------------------------------------------------------------|-------------------------------------------------------------------|---------------------------------------------------------------------------------------------|---------------------------------------------------------------------------------------------------------------------------------------------------------|------------------------------------------------|
| MAKE CHECKS PAY<br>Village of Portville<br>PO Box 436 1 South Main St.<br>Portville, NY 14770<br>716/933-8407<br>149 S M<br>149 S M | ABLE TO: TO PA<br>1 South<br>Monday<br>Main St., LLC                                                                                                                                                     | <b>Y IN PERSON</b><br>Main St Portville, NY<br>- Thursday 9AM-3PM | SWIS S/B/L ADDR<br>047401 1<br>Address:<br>Village of:<br>School:<br>NYS Tax &<br>484 - 1 u | ESS & LEGAL DESCRI<br>04.074-1-9.1<br>149 S Main St<br>Portville<br>Portville Central<br>Finance School Dist<br>use sm bld<br>Acreage: 3.70<br>No. 1340 | PTION & CK DIGIT<br>rict Code:<br>Roll Sect. 1 |
| The assessor estimates the <b>If you feel your assess</b>                                                                           | te of this property is:<br><b>e of Value</b> used to establis<br>the <b>Full Market Value</b> of the<br><b>nent is too high, you have</b><br><b>essor or go to www.cattco</b><br><b>nent has passed.</b> | his property as of July<br>the right to seek a redu               | nicipality was:<br>1, 2021 was:<br>ction in the future. For i                               | ed State Aid: VILL<br>108,000<br>81.00<br>133,333<br>further information,<br>for filing complaints<br>Value Tax Purpose                                 | 42,975<br>Full Value Estimate                  |
| PROPERTY TAXES                                                                                                                      |                                                                                                                                                                                                          | <i>a</i> . a                                                      | ble Assessed Value or Units                                                                 |                                                                                                                                                         |                                                |
| Taxing Purpose<br>2023 Village Tax<br>Refuse                                                                                        | <u>Total Tax Levy</u><br>299,085                                                                                                                                                                         | % Change From Taxa<br><u>Prior Year</u><br>-0.3                   | 108,000.00<br>0.00                                                                          | Rates per \$1000<br><u>or per Unit</u><br>10.763129                                                                                                     | <u>Tax Amount</u><br>1,162.42<br>143.29        |
| Due By: 06/30/2023<br>07/31/2023<br>08/31/2023                                                                                      | Penalty/Interest         Amount           0.00         1,305.71           65.29         1,305.71           78.34         1,305.71                                                                        | 1,371.00<br>1,384.05                                              | TAL TAXES DUI                                                                               | E                                                                                                                                                       | \$1,305.71                                     |
| 09/30/2023<br>10/31/2023                                                                                                            | 91.40 1,305.71<br>104.46 1,305.71                                                                                                                                                                        | 1,397.11 Apply<br>1,410.17                                        | 7 For Third Party Notificat                                                                 | ion By: 04/01/2024                                                                                                                                      | CA CH                                          |
| CHECK BOX [ ] AN Village of: Portville                                                                                              | D RETURN ENTIRE BII                                                                                                                                                                                      |                                                                   | AGE TAXES<br>S STUB                                                                         | Bill N<br>04740                                                                                                                                         |                                                |

Pay By: 06/30/2023

07/31/2023

08/31/2023

09/30/2023

10/31/2023

Portville Central School: Property Address: 149 S Main St

149 S Main St., LLC 149 S Main St Portville, NY 14770

1,305.71

1,305.71

1,305.71

1,305.71

1,305.71

0.00

65.29

78.34

91.40

104.46

1,305.71 Bank Code

TOTAL TAXES DUE

\$1,305.71

1,371.00

1,384.05

1,397.11

1,410.17