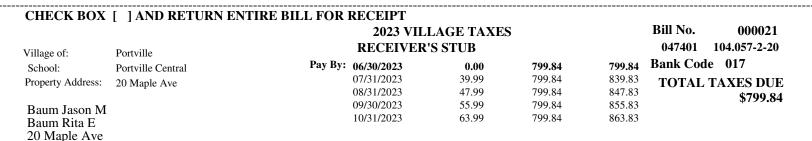

| * For Fiscal Year 06/01/                                                                                                            | <b>PORTVIL</b><br>2023 VILLAGE<br>2023 to 05/31/2024                                                                                                                                                     |                                                                   | )23                                                                                         | Bill<br>Sequence<br>Page                                                                                                                                |                                                |
|-------------------------------------------------------------------------------------------------------------------------------------|----------------------------------------------------------------------------------------------------------------------------------------------------------------------------------------------------------|-------------------------------------------------------------------|---------------------------------------------------------------------------------------------|---------------------------------------------------------------------------------------------------------------------------------------------------------|------------------------------------------------|
| MAKE CHECKS PAY<br>Village of Portville<br>PO Box 436 1 South Main St.<br>Portville, NY 14770<br>716/933-8407<br>149 S M<br>149 S M | ABLE TO: TO PA<br>1 South<br>Monday<br>Main St., LLC                                                                                                                                                     | <b>Y IN PERSON</b><br>Main St Portville, NY<br>- Thursday 9AM-3PM | SWIS S/B/L ADDR<br>047401 1<br>Address:<br>Village of:<br>School:<br>NYS Tax &<br>484 - 1 u | ESS & LEGAL DESCRI<br>04.074-1-9.1<br>149 S Main St<br>Portville<br>Portville Central<br>Finance School Dist<br>use sm bld<br>Acreage: 3.70<br>No. 1340 | PTION & CK DIGIT<br>rict Code:<br>Roll Sect. 1 |
| The assessor estimates the <b>If you feel your assess</b>                                                                           | te of this property is:<br><b>e of Value</b> used to establis<br>the <b>Full Market Value</b> of the<br><b>nent is too high, you have</b><br><b>essor or go to www.cattco</b><br><b>nent has passed.</b> | his property as of July<br>the right to seek a redu               | nicipality was:<br>1, 2021 was:<br>ction in the future. For i                               | ed State Aid: VILL<br>108,000<br>81.00<br>133,333<br>further information,<br>for filing complaints<br>Value Tax Purpose                                 | 42,975<br>Full Value Estimate                  |
| PROPERTY TAXES                                                                                                                      |                                                                                                                                                                                                          | <i>a</i> . a                                                      | ble Assessed Value or Units                                                                 |                                                                                                                                                         |                                                |
| Taxing Purpose<br>2023 Village Tax<br>Refuse                                                                                        | <u>Total Tax Levy</u><br>299,085                                                                                                                                                                         | % Change From Taxa<br><u>Prior Year</u><br>-0.3                   | 108,000.00<br>0.00                                                                          | Rates per \$1000<br><u>or per Unit</u><br>10.763129                                                                                                     | <u>Tax Amount</u><br>1,162.42<br>143.29        |
| Due By: 06/30/2023<br>07/31/2023<br>08/31/2023                                                                                      | Penalty/Interest         Amount           0.00         1,305.71           65.29         1,305.71           78.34         1,305.71                                                                        | 1,371.00<br>1,384.05                                              | TAL TAXES DUI                                                                               | E                                                                                                                                                       | \$1,305.71                                     |
| 09/30/2023<br>10/31/2023                                                                                                            | 91.40 1,305.71<br>104.46 1,305.71                                                                                                                                                                        | 1,397.11 Apply<br>1,410.17                                        | 7 For Third Party Notificat                                                                 | ion By: 04/01/2024                                                                                                                                      | CA CH                                          |
| CHECK BOX [ ] AN Village of: Portville                                                                                              | D RETURN ENTIRE BII                                                                                                                                                                                      |                                                                   | AGE TAXES<br>S STUB                                                                         | Bill N<br>04740                                                                                                                                         |                                                |

Pay By: 06/30/2023

07/31/2023

08/31/2023

09/30/2023

10/31/2023

Portville Central School: Property Address: 149 S Main St

149 S Main St., LLC 149 S Main St Portville, NY 14770

1,305.71

1,305.71

1,305.71

1,305.71

1,305.71

0.00

65.29

78.34

91.40

104.46

1,305.71 Bank Code

TOTAL TAXES DUE

\$1,305.71

1,371.00

1,384.05

1,397.11

1,410.17