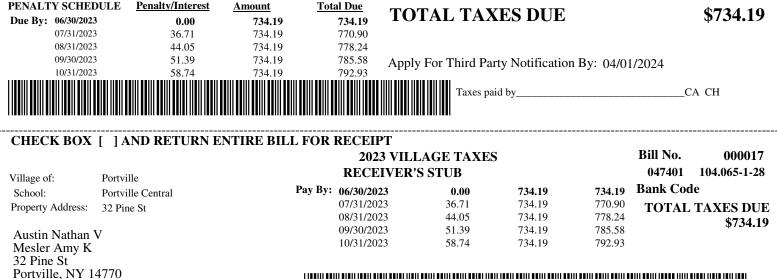

| * Ear Eiseal Vaar 06/0                                                                                          | 2023 VII               |                                      | TAXES                                          | 6/01/2022            |               | Sequence                                  |                     |
|-----------------------------------------------------------------------------------------------------------------|------------------------|--------------------------------------|------------------------------------------------|----------------------|---------------|-------------------------------------------|---------------------|
| * For Fiscal Year 06/0                                                                                          |                        | .4 ·                                 | * Warrant Date 06                              |                      |               |                                           | e No. 1 of 1        |
| MAKE CHECKS PA                                                                                                  | YABLE TO:              | TO PAY                               | Y IN PERSON                                    |                      |               | DRESS & LEGAL DESCR                       | IPTION & CK DIGIT   |
| Village of Portville                                                                                            |                        |                                      | Aain St Portville, NY                          |                      | 047401        | 104.057-1-36                              |                     |
| PO Box 436 1 South Main S<br>Portville, NY 14770                                                                | St.                    | Monday -                             | - Thursday 9AM-3PN                             | 1                    | Address:      | 13 Colwell St                             |                     |
| Foltville, NT 14770                                                                                             |                        |                                      |                                                |                      | Village of:   |                                           |                     |
| 716/933-8407                                                                                                    |                        |                                      |                                                |                      | School:       | Portville Central<br>& Finance School Dis | twist Cada          |
|                                                                                                                 | _                      |                                      |                                                |                      |               | 1 Family Res                              | Roll Sect. 1        |
|                                                                                                                 | rson Jean<br>olwell St |                                      |                                                |                      |               | •                                         | 0 X 93.00           |
|                                                                                                                 | ox 485                 |                                      |                                                |                      |               | <b>nt No.</b> 1487                        | 0 A 95.00           |
| Portv                                                                                                           | ille, NY 14770         |                                      |                                                |                      | Bank          |                                           |                     |
|                                                                                                                 |                        |                                      |                                                |                      |               |                                           |                     |
| PROPERTY TAXPAY                                                                                                 |                        | UTC                                  |                                                |                      | Estim         | ated State Aid: VILL                      | 42,975              |
| The Total Assessed Va                                                                                           |                        |                                      |                                                |                      |               | 35,700                                    |                     |
| The Uniform Percenta                                                                                            | 1 1 *                  |                                      | assessments in v                               | our municipality wa  | s:            | 81.00                                     |                     |
| The assessor estimates                                                                                          | 0                      |                                      | •                                              | 1 *                  |               | 44,074                                    |                     |
| If you feel your asses                                                                                          | sment is too high, y   | you have t                           | the right to seek                              | a reduction in the f | future. Fo    | or further information                    |                     |
| please talk to your as<br>on the above assess                                                                   |                        | w.cattco.c                           | org/real_propert                               | y. Please note that  | the period    | d for filing complaints                   | 5                   |
| Exemption                                                                                                       | Value Tax Purpose      | Full Va                              | alue Estimate                                  | Exemptio             | <br>on        | Value Tax Purpose                         | Full Value Estimate |
|                                                                                                                 |                        |                                      |                                                |                      |               |                                           |                     |
| <u>PROPERTY TAXES</u><br><u>Taxing Purpose</u>                                                                  | <u>Total Tax L</u>     | <u>evy</u>                           | % Change From<br><u>Prior Year</u>             | Taxable Assessed Va  | alue or Units | Rates per \$1000<br><u>or per Unit</u>    | Tax Amount          |
| 2023 Village Tax                                                                                                | 299,                   | 085                                  | -0.3                                           | 35,700               | .00           | 10.763129                                 | 384.24              |
| Refuse                                                                                                          |                        |                                      |                                                | 0.                   | .00           |                                           | 143.29              |
|                                                                                                                 |                        |                                      |                                                |                      |               |                                           |                     |
| Property description(s): 27<br><b>PENALTY SCHEDULE</b><br><b>Due By: 06/30/2023</b><br>07/31/2023<br>08/31/2023 |                        | Amount<br>527.53<br>527.53<br>527.53 | <u>Total Due</u><br>527.53<br>553.91<br>559.18 | TOTAL TAX            | XES DU        | Ú <b>E</b>                                | \$527.53            |

Apply For Third Party Notification By: 04/01/2024

\_CA CH

Taxes paid by\_\_\_\_\_

564.46

569.73

## CHECK BOX [ ] AND RETURN ENTIRE BILL FOR RECEIPT Bill No. 000007 **2023 VILLAGE TAXES** 047401 104.057-1-36 **RECEIVER'S STUB** Portville Village of: 527.53 Bank Code 032 Pay By: 06/30/2023 0.00 527.53 Portville Central School: 07/31/2023 26.38 527.53 553.91 TOTAL TAXES DUE Property Address: 13 Colwell St 08/31/2023 31.65 527.53 559.18 \$527.53 09/30/2023 36.93 527.53 564.46 Anderson Jean 10/31/2023 42.20 527.53 569.73

13 Colwell St PO Box 485 Portville, NY 14770

09/30/2023

10/31/2023

36.93

42.20

527.53

527.53

\_\_\_\_