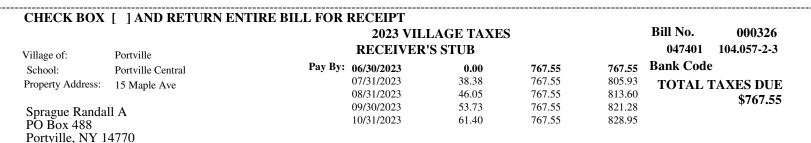

| * For Fiscal Year 06/01/                                                                                                            | <b>PORTVIL</b><br>2023 VILLAGE<br>2023 to 05/31/2024                                                                                                                                                     |                                                                   | )23                                                                                         | Bill<br>Sequence<br>Page                                                                                                                                |                                                |
|-------------------------------------------------------------------------------------------------------------------------------------|----------------------------------------------------------------------------------------------------------------------------------------------------------------------------------------------------------|-------------------------------------------------------------------|---------------------------------------------------------------------------------------------|---------------------------------------------------------------------------------------------------------------------------------------------------------|------------------------------------------------|
| MAKE CHECKS PAY<br>Village of Portville<br>PO Box 436 1 South Main St.<br>Portville, NY 14770<br>716/933-8407<br>149 S M<br>149 S M | ABLE TO: TO PA<br>1 South<br>Monday<br>Main St., LLC                                                                                                                                                     | <b>Y IN PERSON</b><br>Main St Portville, NY<br>- Thursday 9AM-3PM | SWIS S/B/L ADDR<br>047401 1<br>Address:<br>Village of:<br>School:<br>NYS Tax &<br>484 - 1 u | ESS & LEGAL DESCRI<br>04.074-1-9.1<br>149 S Main St<br>Portville<br>Portville Central<br>Finance School Dist<br>use sm bld<br>Acreage: 3.70<br>No. 1340 | PTION & CK DIGIT<br>rict Code:<br>Roll Sect. 1 |
| The assessor estimates the <b>If you feel your assess</b>                                                                           | te of this property is:<br><b>e of Value</b> used to establis<br>the <b>Full Market Value</b> of the<br><b>nent is too high, you have</b><br><b>essor or go to www.cattco</b><br><b>nent has passed.</b> | his property as of July<br>the right to seek a redu               | nicipality was:<br>1, 2021 was:<br>ction in the future. For i                               | ed State Aid: VILL<br>108,000<br>81.00<br>133,333<br>further information,<br>for filing complaints<br>Value Tax Purpose                                 | 42,975<br>Full Value Estimate                  |
| PROPERTY TAXES                                                                                                                      |                                                                                                                                                                                                          | <i>a</i> . a                                                      | ble Assessed Value or Units                                                                 |                                                                                                                                                         |                                                |
| Taxing Purpose<br>2023 Village Tax<br>Refuse                                                                                        | <u>Total Tax Levy</u><br>299,085                                                                                                                                                                         | % Change From Taxa<br><u>Prior Year</u><br>-0.3                   | 108,000.00<br>0.00                                                                          | Rates per \$1000<br><u>or per Unit</u><br>10.763129                                                                                                     | <u>Tax Amount</u><br>1,162.42<br>143.29        |
| Due By: 06/30/2023<br>07/31/2023<br>08/31/2023                                                                                      | Penalty/Interest         Amount           0.00         1,305.71           65.29         1,305.71           78.34         1,305.71                                                                        | 1,371.00<br>1,384.05                                              | TAL TAXES DUI                                                                               | E                                                                                                                                                       | \$1,305.71                                     |
| 09/30/2023<br>10/31/2023                                                                                                            | 91.40 1,305.71<br>104.46 1,305.71                                                                                                                                                                        | 1,397.11 Apply<br>1,410.17                                        | 7 For Third Party Notificat                                                                 | ion By: 04/01/2024                                                                                                                                      | CA CH                                          |
| CHECK BOX [ ] AN Village of: Portville                                                                                              | D RETURN ENTIRE BII                                                                                                                                                                                      |                                                                   | AGE TAXES<br>S STUB                                                                         | Bill N<br>04740                                                                                                                                         |                                                |

Pay By: 06/30/2023

07/31/2023

08/31/2023

09/30/2023

10/31/2023

Portville Central School: Property Address: 149 S Main St

149 S Main St., LLC 149 S Main St Portville, NY 14770

1,305.71

1,305.71

1,305.71

1,305.71

1,305.71

0.00

65.29

78.34

91.40

104.46

1,305.71 Bank Code

TOTAL TAXES DUE

\$1,305.71

1,371.00

1,384.05

1,397.11

1,410.17