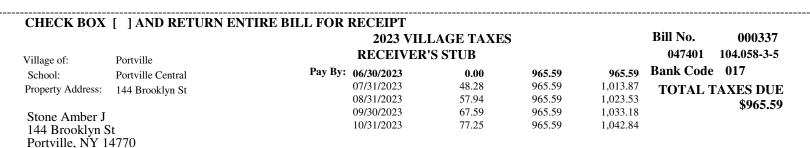

| 0.00               | 965.59           | 965.59                | IUIAL IAAES DU                  | Ľ                        | ゆンロラ・ラソ             |
| 07/31/2023<br>08/31/2023                             | 48.28<br>57.94     | 965.59<br>965.59 | 1,013.87<br>1,023.53  |                                 |                          |                     |
| 09/30/2023                                           | 67.59              | 965.59<br>965.59 | 1,023.18              | Apply For Third Party Notifica  | ation By: 04/01/2024     |                     |
| 10/31/2023                                           | 77.25              | 065.50           | 1 042 84              | Appry For Third Farty Notifica  | 1001  Dy. $04/01/2024$   |                     |

\_\_\_\_





Taxes paid by

\_CA CH

| * For Fiscal Year 06/01/2023                                 | <b>PORTVIL</b><br>2023 VILLAGE |                                             | 5/01/2023                       | Bill No<br>Sequence No.<br>Page No. | 344                      |
|--------------------------------------------------------------|--------------------------------|---------------------------------------------|---------------------------------|-------------------------------------|--------------------------|
|                                                              |                                |                                             |                                 |                                     |                          |
| MAKE CHECKS PAYABLI