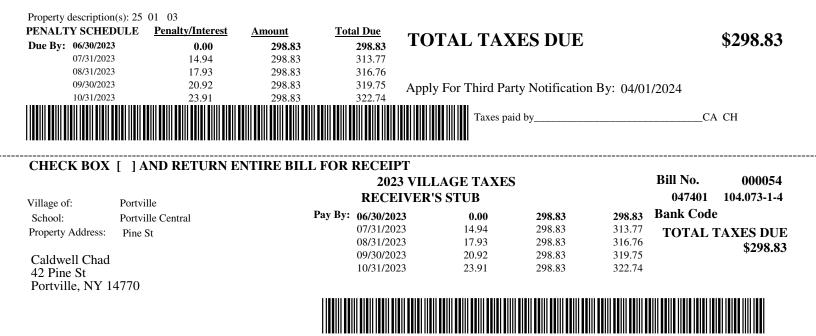

| * For Fiscal Year 06/01                                                                                                                       | PORTV<br>2023 VILLA                                                                                                                        | GE TAXES                                                                                              | (01/2022                                                               | Bill<br>Sequence<br>Page                                                       |                                       |
|-----------------------------------------------------------------------------------------------------------------------------------------------|--------------------------------------------------------------------------------------------------------------------------------------------|-------------------------------------------------------------------------------------------------------|------------------------------------------------------------------------|--------------------------------------------------------------------------------|---------------------------------------|
|                                                                                                                                               |                                                                                                                                            | * Warrant Date 06                                                                                     |                                                                        |                                                                                |                                       |
| 2000 H                                                                                                                                        | 1 S                                                                                                                                        | <b>PAY IN PERSON</b><br>outh Main St Portville, NY<br>nday - Thursday 9AM-3PN                         | M 047401<br>Address:<br>Village of:<br>School:<br>NYS Tax &<br>423 - S | Portville Central<br>& Finance School Dist<br>Snack bar<br>  Dimensions: 135.0 |                                       |
| please talk to your ass                                                                                                                       | ue of this property is:<br>ge of Value used to esta<br>the Full Market Value<br>ment is too high, you h<br>essor or go to www.ca           | ablish assessments in ye<br>of this property <b>as of</b><br>ave the right to seek a                  | our municipality was:                                                  | nted State Aid: VILL<br>51,800<br>81.00<br>63,951<br>r further information,    |                                       |
| on the above assessm<br><u>Exemption</u>                                                                                                      |                                                                                                                                            | Full Value Estimate                                                                                   | <u>Exemption</u>                                                       | Value Tax Purpose                                                              | Full Value Estimate                   |
| PROPERTY TAXES<br>Taxing Purpose<br>2023 Village Tax<br>Refuse                                                                                | <u>Total Tax Levy</u><br>299,085                                                                                                           | % Change From<br><u>Prior Year</u><br>-0.3                                                            | Taxable Assessed Value or Units<br>51,800.00<br>0.00                   | Rates per \$1000<br><u>or per Unit</u><br>10.763129                            | <u>Tax Amount</u><br>557.53<br>286.58 |
| Property description(s): 25 (<br><b>PENALTY SCHEDULE</b><br><b>Due By: 06/30/2023</b><br>07/31/2023<br>08/31/2023<br>09/30/2023<br>10/31/2023 | Penalty/Interest         Amound           0.00         84           42.21         84           50.65         84           59.09         84 | nt <u>Total Due</u><br><b>4.11 844.11</b><br>4.11 886.32<br>4.11 894.76<br>4.11 903.20<br>4.11 911.64 | <b>TOTAL TAXES DU</b><br>Apply For Third Party Notific                 |                                                                                | <b>\$844.11</b><br>са сн              |
|                                                                                                                                               |                                                                                                                                            |                                                                                                       | Taxes paid by                                                          |                                                                                | СА СН                                 |
| CHECK BOX       [] AN         Village of:       Portvilla         School:       Portvilla         Property Address:       117 S M             | e<br>Central                                                                                                                               | 2023                                                                                                  | 3 VILLAGE TAXES<br>IVER'S STUB<br>3 0.00 844.11                        | 006.00                                                                         | 01 104.073-1-28                       |

08/31/2023

09/30/2023

10/31/2023

All About Ice Cream, LLC 2000 Haskell Rd Olean, NY 14760

844.11

844.11

844.11

894.76

903.20

911.64

\$844.11

50.65

59.09

| 2023 V                                                                                                                  | ORTVILLE<br>ILLAGE TAXES         | (101/2022)                      | Bill<br>Sequence                       | No. 6               |
|-------------------------------------------------------------------------------------------------------------------------|----------------------------------|---------------------------------|----------------------------------------|---------------------|
| * For Fiscal Year 06/01/2023 to 05/31/2                                                                                 |                                  |                                 | Page                                   |                     |
| MAKE CHECKS PAYABLE TO:                                                                                                 | TO PAY IN PERSON                 |                                 | RESS & LEGAL DESCRI                    | PTION & CK DIGIT    |
| Village of Portville                                                                                                    | 1 South Main St Portville, NY    | 047401                          | 104.058-5-30                           |                     |
| PO Box 436 1 South Main St.                                                                                             | Monday - Thursday 9AM-3PM        | Address:                        | 9 Goss Ave                             |                     |
| Portville, NY 14770                                                                                                     |                                  | Village of:                     | Portville                              |                     |
|                                                                                                                         |                                  | School:                         | Portville Central                      |                     |
| 716/933-8407                                                                                                            |                                  | NYS Tax &                       | Finance School Dist                    | rict Code:          |
| Aloi Frank Sr                                                                                                           |                                  | 210 - 1                         | Family Res                             | Roll Sect. 1        |
| Aloi Francine                                                                                                           |                                  | Parcel                          | Dimensions: 75.00                      | X 125.00            |
| 9 Goss Ave                                                                                                              |                                  | Accoun                          | <b>it No.</b> 1223                     |                     |
| PO Box 98                                                                                                               |                                  | Bank C                          | Code                                   |                     |
| Portville, NY 14770                                                                                                     |                                  |                                 |                                        |                     |
| PROPERTY TAXPAYER'S BILL OF F                                                                                           | <u>IGHTS</u>                     | Estimat                         | ted State Aid: VILL                    | 42,975              |
| The Total Assessed Value of this proper                                                                                 | ty is:                           |                                 | 37,600                                 |                     |
| The Uniform Percentage of Value use                                                                                     | to establish assessments in yo   | our municipality was:           | 81.00                                  |                     |
| The assessor estimates the Full Marke                                                                                   | t Value of this property as of   | July 1, 2021 was:               | 46,420                                 |                     |
| If you feel your assessment is too hig<br>please talk to your assessor or go to v<br>on the above assessment has passed | ww.cattco.org/real_propert       | y. Please note that the period  | for filing complaints                  |                     |
| Exemption Value Tax Purp                                                                                                | Dise Full Value Estimate         | Exemption                       | Value <u>Tax Purpose</u>               | Full Value Estimate |
|                                                                                                                         |                                  |                                 |                                        |                     |
| PROPERTY TAXES<br>Taxing Purpose Total Tax                                                                              | % Change From<br>Levy Prior Year | Taxable Assessed Value or Units | Rates per \$1000<br><u>or per Unit</u> | Tax Amount          |
| 2023 Village Tax 2                                                                                                      | -0.3                             | 37,600.00                       | 10.763129                              | 404.69              |
| Refuse                                                                                                                  |                                  | 0.00                            |                                        | 143.29              |
|                                                                                                                         |                                  |                                 |                                        |                     |