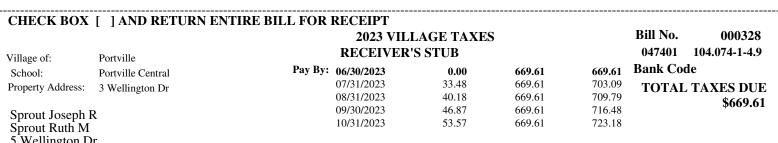

| 143.29              |
| Property description(s): 25 01<br>PENALTY SCHEDULE P                                                     | enalty/Interest <u>Amount</u>                          | 6.61         669.61           0.61         703.09           0.61         709.79                              |                                 | Е                                     |                     |
| Property description(s): 25 01<br><b>PENALTY SCHEDULE <u>P</u>-<br/>Due By: 06/30/2023</b><br>07/31/2023 | enalty/Interest <u>Amount</u><br>0.00 669<br>33.48 669 | 661         669.61           0.61         703.09           0.61         709.79           0.61         716.48 |                                 |                                       | 143.29              |





Taxes paid by

CA CH

5 Wellington Dr Portville, NY 14770

|                                                                                                            | PORT<br>2023 VILLA                                | VILLE<br>GE TAXES                                                                                          |                                                                        | Bill<br>Sequence 1                                                             |                                                     |
|------------------------------------------------------------------------------------------------------------|---------------------------------------------------|-----------------------------------------------------------------------------------------------