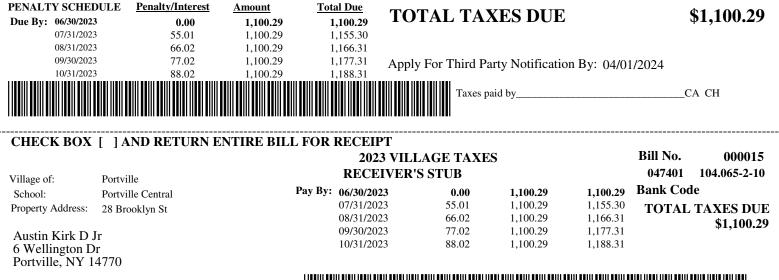

| * Ear Eiseal Vaar 06/0                                                                                          | 2023 VII               |                                      | TAXES                                          | 6/01/2022            |               | Sequence                                  |                     |
|-----------------------------------------------------------------------------------------------------------------|------------------------|--------------------------------------|------------------------------------------------|----------------------|---------------|-------------------------------------------|---------------------|
| * For Fiscal Year 06/0                                                                                          |                        | .4 ·                                 | * Warrant Date 06                              |                      |               |                                           | e No. 1 of 1        |
| MAKE CHECKS PA                                                                                                  | YABLE TO:              | TO PAY                               | Y IN PERSON                                    |                      |               | DRESS & LEGAL DESCR                       | IPTION & CK DIGIT   |
| Village of Portville                                                                                            |                        |                                      | Aain St Portville, NY                          |                      | 047401        | 104.057-1-36                              |                     |
| PO Box 436 1 South Main S<br>Portville, NY 14770                                                                | St.                    | Monday -                             | - Thursday 9AM-3PN                             | 1                    | Address:      | 13 Colwell St                             |                     |
| Foltville, NT 14770                                                                                             |                        |                                      |                                                |                      | Village of:   |                                           |                     |
| 716/933-8407                                                                                                    |                        |                                      |                                                |                      | School:       | Portville Central<br>& Finance School Dis | twist Cada          |
|                                                                                                                 | _                      |                                      |                                                |                      |               | 1 Family Res                              | Roll Sect. 1        |
|                                                                                                                 | rson Jean<br>olwell St |                                      |                                                |                      |               | •                                         | 0 X 93.00           |
|                                                                                                                 | ox 485                 |                                      |                                                |                      |               | <b>nt No.</b> 1487                        | 0 A 95.00           |
| Portv                                                                                                           | ille, NY 14770         |                                      |                                                |                      | Bank          |                                           |                     |
|                                                                                                                 |                        |                                      |                                                |                      |               |                                           |                     |
| PROPERTY TAXPAY                                                                                                 |                        | UTC                                  |                                                |                      | Estim         | ated State Aid: VILL                      | 42,975              |
| The Total Assessed Va                                                                                           |                        |                                      |                                                |                      |               | 35,700                                    |                     |
| The Uniform Percenta                                                                                            | 1 1 *                  |                                      | assessments in v                               | our municipality wa  | s:            | 81.00                                     |                     |
| The assessor estimates                                                                                          | 0                      |                                      | •                                              | 1 *                  |               | 44,074                                    |                     |
| If you feel your asses                                                                                          | sment is too high, y   | you have t                           | the right to seek                              | a reduction in the f | future. Fo    | or further information                    |                     |
| please talk to your as<br>on the above assess                                                                   |                        | w.cattco.c                           | org/real_propert                               | y. Please note that  | the period    | d for filing complaints                   | 5                   |
| Exemption                                                                                                       | Value Tax Purpose      | Full Va                              | alue Estimate                                  | Exemptio             | <br>on        | Value Tax Purpose                         | Full Value Estimate |
|                                                                                                                 |                        |                                      |                                                |                      |               |                                           |                     |
| <u>PROPERTY TAXES</u><br><u>Taxing Purpose</u>                                                                  | <u>Total Tax L</u>     | <u>evy</u>                           | % Change From<br><u>Prior Year</u>             | Taxable Assessed Va  | alue or Units | Rates per \$1000<br><u>or per Unit</u>    | Tax Amount          |
| 2023 Village Tax                                                                                                | 299,                   | 085                                  | -0.3                                           | 35,700               | .00           | 10.763129                                 | 384.24              |
| Refuse                                                                                                          |                        |                                      |                                                | 0.                   | .00           |                                           | 143.29              |
|                                                                                                                 |                        |                                      |                                                |                      |               |                                           |                     |
| Property description(s): 27<br><b>PENALTY SCHEDULE</b><br><b>Due By: 06/30/2023</b><br>07/31/2023<br>08/31/2023 |                        | Amount<br>527.53<br>527.53<br>527.53 | <u>Total Due</u><br>527.53<br>553.91<br>559.18 | TOTAL TAX            | XES DU        | Ú <b>E</b>                                | \$527.53            |

Apply For Third Party Notification By: 04/01/2024

\_CA CH

Taxes paid by\_\_\_\_\_

564.46

569.73

## CHECK BOX [ ] AND RETURN ENTIRE BILL FOR RECEIPT Bill No. 000007 **2023 VILLAGE TAXES** 047401 104.057-1-36 **RECEIVER'S STUB** Portville Village of: 527.53 Bank Code 032 Pay By: 06/30/2023 0.00 527.53 Portville Central School: 07/31/2023 26.38 527.53 553.91 TOTAL TAXES DUE Property Address: 13 Colwell St 08/31/2023 31.65 527.53 559.18 \$527.53 09/30/2023 36.93 527.53 564.46 Anderson Jean 10/31/2023 42.20 527.53 569.73

13 Colwell St PO Box 485 Portville, NY 14770

09/30/2023

10/31/2023

36.93

42.20

527.53

527.53

\_\_\_\_