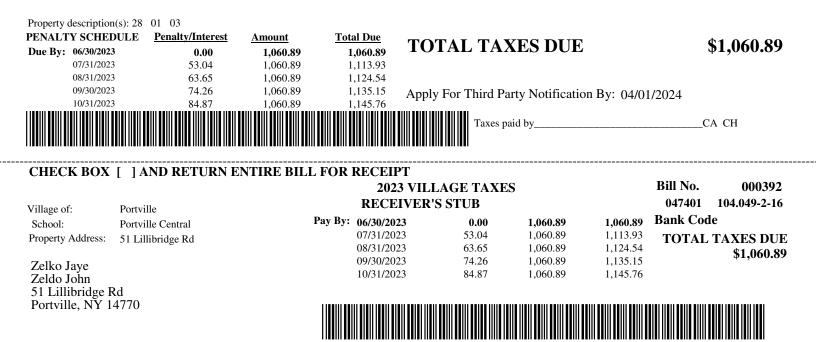

| PENALTY SCHE             | DULE <u>Penalty/Interest</u> | Amount      | Total Due        | TOTAL TAX                            |                 |            |                    | ¢166 10               |
|--------------------------|------------------------------|-------------|------------------|--------------------------------------|-----------------|------------|--------------------|-----------------------|
| Due By: 06/30/202        | 3 0.00                       | 466.18      | 466.18           | TOTAL TAX                            | LES DUE         |            |                    | \$466.18              |
| 07/31/202                | 3 23.31                      | 466.18      | 489.49           |                                      |                 |            |                    |                       |
| 08/31/202                | 3 27.97                      | 466.18      | 494.15           |                                      |                 |            |                    |                       |
| 09/30/202                | 3 32.63                      | 466.18      | 498.81           | Apply For Third Par                  | rty Notificatio | n Bv: 04/0 | 1/2024             |                       |
| 10/31/202                | 3 37.29                      | 466.18      | 503.47           |                                      |                 |            | 172021             |                       |
|                          |                              |             |                  | Taxes pa                             | id by           |            | CA                 | . СН                  |
| CHECK BOX<br>Village of: | [ ] AND RETURN I             | ENTIRE BILL | 2023             | T<br>3 VILLAGE TAXES<br>3 VER'S STUB | 5               |            | Bill No.<br>047401 | 000004<br>104.065-1-3 |
| School:                  | Portville Central            | Р           | ay By: 06/30/202 | 3 0.00                               | 466.18          | 466.18     | Bank Code          |                       |
| Property Address:        | 60 S Main St                 |             | 07/31/202        | 3 23.31                              | 466.18          | 489.49     | TOTAL              | TAXES DUE             |
| Troponty Hudross.        | oo b Main St                 |             | 08/31/202        | 3 27.97                              | 466.18          | 494.15     | TOTAL              | \$466.18              |
| Adams Richard            | IM                           |             | 09/30/202        | 3 32.63                              | 466.18          | 498.81     |                    | <b>\$400.10</b>       |
| Adams Stacy P            |                              |             | 10/31/202        | 3 37.29                              | 466.18          | 503.47     |                    |                       |
| 52 S Main St             |                              |             |                  |                                      |                 |            |                    |                       |
| PO Box 274               |                              |             |                  |                                      |                 |            |                    |                       |
| Portville, NY 1          | 4770                         |             |                  |                                      |                 |            |                    |                       |

| * For Fiscal Year 06/01                                                                                                                       | PORTV<br>2023 VILLA                                                                                                                        | GE TAXES                                                                                              | (01/2022                                                               | Bill<br>Sequence<br>Page                                                       |                                       |
|-----------------------------------------------------------------------------------------------------------------------------------------------|--------------------------------------------------------------------------------------------------------------------------------------------|-------------------------------------------------------------------------------------------------------|------------------------------------------------------------------------|--------------------------------------------------------------------------------|---------------------------------------|
|                                                                                                                                               |                                                                                                                                            | * Warrant Date 06                                                                                     |                                                                        |                                                                                |                                       |
| 2000 H                                                                                                                                        | 1 S                                                                                                                                        | <b>PAY IN PERSON</b><br>outh Main St Portville, NY<br>nday - Thursday 9AM-3PN                         | M 047401<br>Address:<br>Village of:<br>School:<br>NYS Tax &<br>423 - S | Portville Central<br>& Finance School Dist<br>Snack bar<br>  Dimensions: 135.0 |                                       |
| please talk to your ass                                                                                                                       | ue of this property is:<br>ge of Value used to esta<br>the Full Market Value<br>ment is too high, you h<br>essor or go to www.ca           | ablish assessments in ye<br>of this property <b>as of</b><br>ave the right to seek a                  | our municipality was:                                                  | nted State Aid: VILL<br>51,800<br>81.00<br>63,951<br>r further information,    |                                       |
| on the above assessm<br><u>Exemption</u>                                                                                                      |                                                                                                                                            | Full Value Estimate                                                                                   | <u>Exemption</u>                                                       | Value Tax Purpose                                                              | Full Value Estimate                   |
| PROPERTY TAXES<br>Taxing Purpose<br>2023 Village Tax<br>Refuse                                                                                | <u>Total Tax Levy</u><br>299,085                                                                                                           | % Change From<br><u>Prior Year</u><br>-0.3                                                            | Taxable Assessed Value or Units<br>51,800.00<br>0.00                   | Rates per \$1000<br><u>or per Unit</u><br>10.763129                            | <u>Tax Amount</u><br>557.53<br>286.58 |
| Property description(s): 25 (<br><b>PENALTY SCHEDULE</b><br><b>Due By: 06/30/2023</b><br>07/31/2023<br>08/31/2023<br>09/30/2023<br>10/31/2023 | Penalty/Interest         Amound           0.00         84           42.21         84           50.65         84           59.09         84 | nt <u>Total Due</u><br><b>4.11 844.11</b><br>4.11 886.32<br>4.11 894.76<br>4.11 903.20<br>4.11 911.64 | <b>TOTAL TAXES DU</b><br>Apply For Third Party Notific                 |                                                                                | <b>\$844.11</b><br>са сн              |
|                                                                                                                                               |                                                                                                                                            |                                                                                                       | Taxes paid by                                                          |                                                                                | СА СН                                 |
| CHECK BOX       [] AN         Village of:       Portvilla         School:       Portvilla         Property Address:       117 S M             | e<br>Central                                                                                                                               | 2023                                                                                                  | 3 VILLAGE TAXES<br>IVER'S STUB<br>3 0.00 844.11                        | 006.00                                                                         | 01 104.073-1-28                       |