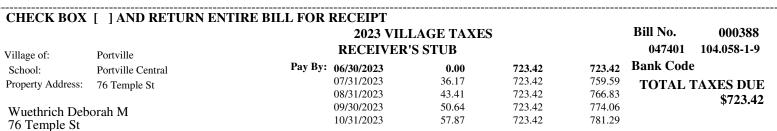

| * For Fiscal Year 06/01/                                                                                                            | <b>PORTVIL</b><br>2023 VILLAGE<br>2023 to 05/31/2024                                                                                                                                                     |                                                                   | )23                                                                                         | Bill<br>Sequence<br>Page                                                                                                                                |                                                |
|-------------------------------------------------------------------------------------------------------------------------------------|----------------------------------------------------------------------------------------------------------------------------------------------------------------------------------------------------------|-------------------------------------------------------------------|---------------------------------------------------------------------------------------------|---------------------------------------------------------------------------------------------------------------------------------------------------------|------------------------------------------------|
| MAKE CHECKS PAY<br>Village of Portville<br>PO Box 436 1 South Main St.<br>Portville, NY 14770<br>716/933-8407<br>149 S M<br>149 S M | ABLE TO: TO PA<br>1 South<br>Monday<br>Main St., LLC                                                                                                                                                     | <b>Y IN PERSON</b><br>Main St Portville, NY<br>- Thursday 9AM-3PM | SWIS S/B/L ADDR<br>047401 1<br>Address:<br>Village of:<br>School:<br>NYS Tax &<br>484 - 1 u | ESS & LEGAL DESCRI<br>04.074-1-9.1<br>149 S Main St<br>Portville<br>Portville Central<br>Finance School Dist<br>use sm bld<br>Acreage: 3.70<br>No. 1340 | PTION & CK DIGIT<br>rict Code:<br>Roll Sect. 1 |
| The assessor estimates the <b>If you feel your assess</b>                                                                           | te of this property is:<br><b>e of Value</b> used to establis<br>the <b>Full Market Value</b> of the<br><b>nent is too high, you have</b><br><b>essor or go to www.cattco</b><br><b>nent has passed.</b> | his property as of July<br>the right to seek a redu               | nicipality was:<br>1, 2021 was:<br>ction in the future. For i                               | ed State Aid: VILL<br>108,000<br>81.00<br>133,333<br>further information,<br>for filing complaints<br>Value Tax Purpose                                 | 42,975<br>Full Value Estimate                  |
| PROPERTY TAXES                                                                                                                      |                                                                                                                                                                                                          | <i>a</i> . a                                                      | ble Assessed Value or Units                                                                 |                                                                                                                                                         |                                                |
| Taxing Purpose<br>2023 Village Tax<br>Refuse                                                                                        | <u>Total Tax Levy</u><br>299,085                                                                                                                                                                         | % Change From Taxa<br><u>Prior Year</u><br>-0.3                   | 108,000.00<br>0.00                                                                          | Rates per \$1000<br><u>or per Unit</u><br>10.763129                                                                                                     | <u>Tax Amount</u><br>1,162.42<br>143.29        |
| Due By: 06/30/2023<br>07/31/2023<br>08/31/2023                                                                                      | Penalty/Interest         Amount           0.00         1,305.71           65.29         1,305.71           78.34         1,305.71                                                                        | 1,371.00<br>1,384.05                                              | TAL TAXES DUI                                                                               | E                                                                                                                                                       | \$1,305.71                                     |
| 09/30/2023<br>10/31/2023                                                                                                            | 91.40 1,305.71<br>104.46 1,305.71                                                                                                                                                                        | 1,397.11 Apply<br>1,410.17                                        | 7 For Third Party Notificat                                                                 | ion By: 04/01/2024                                                                                                                                      | CA CH                                          |
| CHECK BOX [ ] AN Village of: Portville                                                                                              | D RETURN ENTIRE BII                                                                                                                                                                                      |                                                                   | AGE TAXES<br>S STUB                                                                         | Bill N<br>04740                                                                                                                                         |                                                |

Pay By: 06/30/2023

07/31/2023

08/31/2023

09/30/2023

10/31/2023

Portville Central School: Property Address: 149 S Main St

149 S Main St., LLC 149 S Main St Portville, NY 14770

1,305.71

1,305.71

1,305.71

1,305.71

1,305.71

0.00

65.29

78.34

91.40

104.46

1,305.71 Bank Code

TOTAL TAXES DUE

\$1,305.71

1,371.00

1,384.05

1,397.11

1,410.17