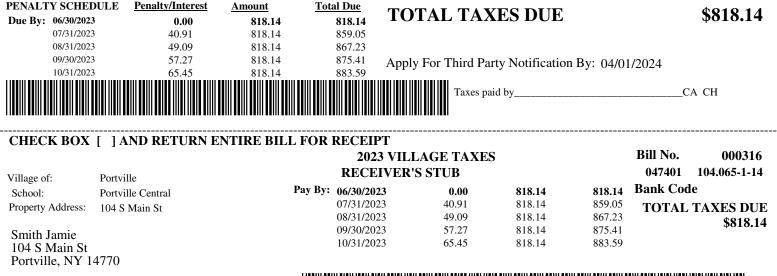

Apply For Third Party Notification By: 04/01/2024

\_CA CH

Taxes paid by

818.14

818.14

818.14

867.23

875.41

883.59

## CHECK BOX [ ] AND RETURN ENTIRE BILL FOR RECEIPT Bill No. 000003 **2023 VILLAGE TAXES** 047401 104.065-1-2 **RECEIVER'S STUB** Portville Village of: Pay By: 06/30/2023 0.00 818.14 818.14 **Bank Code** Portville Central School: 07/31/2023 40.91 818.14 859.05 TOTAL TAXES DUE Property Address: 52 S Main St 49.09 08/31/2023 818.14 867.23 \$818.14 09/30/2023 57.27 818.14 875.41 Adams Richard M 10/31/2023 65.45 818.14 883.59

Adams Stacy P 52 S Main St PO Box 274 Portville, NY 14770

08/31/2023

09/30/2023

10/31/2023

49.09

57.27

65.45

|                                                                       |                                | TVILLE<br>LAGE TAXES                                     |                                                                 | Bi<br>Sequenc                   | ill No. 000004<br>e No. 4             |
|-----------------------------------------------------------------------|--------------------------------|----------------------------------------------------------|-----------------------------------------------------------------|---------------------------------|---------------------------------------|
| * For Fiscal Year 06/0                                                |                                |                                                          | 6/01/2023                                                       | 1                               | ge No. 1 of 1                         |
| MAKE CHECKS PA                                                        | YABLE TO:                      | TO PAY IN PERSON                                         | SWIS S/B/L ADD                                                  | RESS & LEGAL DESCR              | RIPTION & CK DIGIT                    |
| Village of Portville                                                  |                                | 1 South Main St Portville, NY                            | 047401                                                          | 104.065-1-3                     |                                       |
| PO Box 436 1 South Main S                                             | St.                            | Monday - Thursday 9AM-3Pl                                | M Address:                                                      | 60 S Main St                    |                                       |
| Portville, NY 14770                                                   |                                |                                                          | Village of:                                                     | Portville                       |                                       |
|                                                                       |                                |                                                          | School:                                                         | Portville Central               |                                       |
| 716/933-8407                                                          |                                |                                                          | NYS Tax                                                         | & Finance School Dis            | strict Code:                          |
| Adam                                                                  | ns Richard M                   |                                                          | 210 - 1                                                         | 1 Family Res                    | Roll Sect. 1                          |
|                                                                       | ns Stacy P                     |                                                          | Parce                                                           | l Dimensions: 81.0              | 00 X 110.00                           |
| 52 S I                                                                | Main Št                        |                                                          | Accou                                                           |                                 |                                       |
|                                                                       | ox 274<br>ville, NY 14770      |                                                          | Bank                                                            | Code                            |                                       |
|                                                                       |                                |                                                          | Estime                                                          | ated State Aid: VILI            | L 42,975                              |
| PROPERTY TAXPAY                                                       |                                |                                                          | Estina                                                          |                                 |                                       |
| The Total Assessed Va                                                 |                                |                                                          | • • •                                                           | 30,000                          |                                       |
|                                                                       | 0                              | establish assessments in y<br>lue of this property as of | 1 0                                                             | 81.00<br>37,037                 |                                       |
| please talk to your as<br>on the above assess                         | ssessor or go to www           | .cattco.org/real_propert                                 | a reduction in the future. Fo<br>y. Please note that the period | l for filing complaint          | S                                     |
| <b>Exemption</b>                                                      | Value Tax Purpose              | Full Value Estimate                                      | Exemption                                                       | Value Tax Purpose               | Full Value Estimate                   |
|                                                                       |                                |                                                          |                                                                 |                                 |                                       |
|                                                                       | Total Tax Lev                  | % Change From<br>Prior Year                              | Taxable Assessed Value or Units                                 | Rates per \$1000<br>or per Unit | Tax Amount                            |
| Taxing Purpose                                                        | <u>Total Tax Lev</u>           | y <u>Prior Year</u>                                      |                                                                 | or per Unit                     | Tax Amount                            |
| PROPERTY TAXES<br><u>Taxing Purpose</u><br>2023 Village Tax<br>Refuse | <u>Total Tax Lev</u><br>299,08 | y <u>Prior Year</u>                                      | Taxable Assessed Value or Units<br>30,000.00<br>0.00            |                                 | <u>Tax Amount</u><br>322.89<br>143.29 |
| <u>Taxing Purpose</u><br>2023 Village Tax                             |                                | y <u>Prior Year</u>                                      | 30,000.00                                                       | or per Unit                     | 322.89                                |