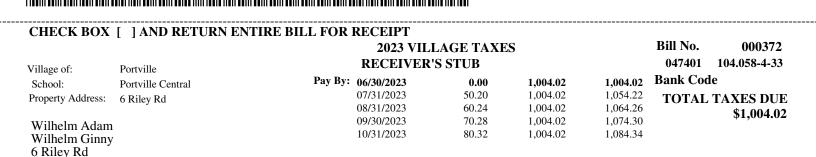

| * For Fiscal Year 06/01/                                                                     | <b>PORTVII</b><br>2023 VILLAGI<br>2023 to 05/31/2024                                                                     |                                                                         | 5/01/2023                                                                  | Bill<br>Sequence Page                                                                                                        | No. 2                                 |
|----------------------------------------------------------------------------------------------|--------------------------------------------------------------------------------------------------------------------------|-------------------------------------------------------------------------|----------------------------------------------------------------------------|------------------------------------------------------------------------------------------------------------------------------|---------------------------------------|
|                                                                                              |                                                                                                                          |                                                                         |                                                                            |                                                                                                                              |                                       |
| MAKE CHECKS PAY<br>Village of Portville<br>PO Box 436 1 South Main St<br>Portville, NY 14770 | 1 Sout                                                                                                                   | <b>AY IN PERSON</b><br>h Main St Portville, NY<br>1y - Thursday 9AM-3P! | 047401                                                                     | r r                                                                                                                          | <u>TION &amp; CK DIGIT</u>            |
| Adams<br>287 Pl                                                                              | a James S<br>Marcia M<br>easant Acres Ave<br>le, NY 14770                                                                |                                                                         | 220<br>Parc<br>Acco                                                        | <b>&amp; Finance School Distr</b><br>- 2 Family Res<br><b>cel Dimensions:</b> 55.70<br><b>punt No.</b> 1427<br><b>k Code</b> | ict Code:<br>Roll Sect. 1<br>X 202.00 |
| PROPERTY TAXPAYE                                                                             | FR'S BILL OF RIGHTS                                                                                                      |                                                                         | Estin                                                                      | nated State Aid: VILL                                                                                                        | 42,975                                |
| The Total Assessed Val                                                                       | ue of this property is:                                                                                                  |                                                                         |                                                                            | 42,000                                                                                                                       |                                       |
|                                                                                              | ge of Value used to establi<br>he Full Market Value of                                                                   | -                                                                       |                                                                            | 81.00<br>51,852                                                                                                              |                                       |
|                                                                                              | essor or go to www.cattco<br>nent has passed.                                                                            |                                                                         | a reduction in the future. F<br>y. Please note that the perio<br>Exemption |                                                                                                                              | Full Value Estimate                   |
| -                                                                                            |                                                                                                                          |                                                                         | -                                                                          |                                                                                                                              |                                       |
| PROPERTY TAXES                                                                               |                                                                                                                          | % Change From                                                           | Taxable Assessed Value or Univ                                             | ts Rates per \$1000                                                                                                          |                                       |
| Taxing Purpose                                                                               | <u>Total Tax Levy</u>                                                                                                    | Prior Year                                                              |                                                                            | or per Unit                                                                                                                  | <u>Tax Amount</u>                     |
| 2023 Village Tax<br>Refuse                                                                   | 299,085                                                                                                                  | -0.3                                                                    | 42,000.00<br>0.00                                                          | 10.763129                                                                                                                    | 452.05<br>286.58                      |
| Due By: 06/30/2023<br>07/31/2023<br>08/31/2023                                               | Penalty/Interest         Amount           0.00         738.6           36.93         738.6           44.32         738.6 | 3775.563782.95                                                          | TOTAL TAXES D                                                              |                                                                                                                              | \$738.63                              |
| 09/30/2023<br>10/31/2023                                                                     | 51.70 738.6<br>59.09 738.6                                                                                               |                                                                         | Apply For Third Party Notif                                                | ication By: 04/01/2024                                                                                                       | _CA CH                                |
|                                                                                              |                                                                                                                          |                                                                         |                                                                            |                                                                                                                              |                                       |
| CHECK BOX [ ] AN                                                                             | ID RETURN ENTIRE B                                                                                                       |                                                                         | T<br>3 VILLAGE TAXES                                                       | Bill No                                                                                                                      | o. 000002                             |
| Village of: Portville                                                                        |                                                                                                                          |                                                                         | IVER'S STUB                                                                | 04740                                                                                                                        |                                       |
| School: Portville                                                                            |                                                                                                                          | Pay By: 06/30/202                                                       |                                                                            |                                                                                                                              |                                       |
| Property Address: 31 Temp<br>Adams James S                                                   | ble St                                                                                                                   | 07/31/202<br>08/31/202<br>09/30/202                                     | 44.32 738.                                                                 | 63 782.95                                                                                                                    | AL TAXES DUE<br>\$738.63              |

10/31/2023

Adams James S Adams Marcia M 287 Pleasant Acres Ave Portville, NY 14770

738.63

797.72

|                        | -                                                  | RTVILLE<br>LAGE TAX | ES                                                    |                  |               | Sequ                                                                               | Bill No.<br>Jence No. | 000003                                                               |
|------------------------|----------------------------------------------------|---------------------|-------------------------------------------------------|------------------|---------------|------------------------------------------------------------------------------------|-----------------------|----------------------------------------------------------------------|
| * For Fiscal Year 06/  | /01/2023 to 05/31/2024                             | 4 * War             | rant Date 06                                          | 5/01/2023        |               |                                                                                    | Page No.              | 1 of 1                                                               |
| MAKE CHECKS P          | AYABLE TO:                                         | TO PAY IN F         | PERSON                                                | <u>S</u>         | WIS S/B/L ADD | RESS & LEGAL DI                                                                    | ESCRIPTION            | & CK DIGIT                                                           |
| Village of Portville   |                                                    | 1 South Main St     |                                                       |                  | 047401        | 104.065-1-2                                                                        |                       |                                                                      |
| PO Box 436 1 South Mai | n St.                                              | Monday - Thurse     | lay 9AM-3PN                                           | M                | Address:      | 52 S Main St                                                                       |                       |                                                                      |
| Portville, NY 14770    |                                                    |                     |                                                       |                  | Village of:   | Portville                                                                          |                       |                                                                      |
| 716/933-8407           |                                                    |                     |                                                       |                  | School:       | Portville Centra                                                                   |                       |                                                                      |
| 110/955-0407           |                                                    |                     |                                                       |                  |               | & Finance School                                                                   |                       |                                                                      |
|                        | ams Richard M                                      |                     |                                                       |                  |               | l Family Res<br>I <b>Dimensions:</b>                                               |                       | <b>oll Sect.</b> 1                                                   |
|                        | ams Stacy P<br>S Main St                           |                     |                                                       |                  | Accou         |                                                                                    | 144.00 X 1            | 02.00                                                                |
|                        | Box 274                                            |                     |                                                       |                  | Bank          |                                                                                    |                       |                                                                      |
| Por                    | tville, NY 14770                                   |                     |                                                       |                  |               | couc                                                                               |                       |                                                                      |
|                        |                                                    |                     |                                                       |                  | Estima        | ated State Aid:                                                                    | VILL 42,9             | 75                                                                   |
|                        | <u>YER'S BILL OF RIG</u><br>Value of this property |                     |                                                       |                  |               | 62,700                                                                             |                       |                                                                      |
|                        | tage of Value used to                              |                     | sments in vo                                          | our municipality | was.          | 81.00                                                                              |                       |                                                                      |
|                        | es the Full Market V                               |                     | •                                                     | 1 *              |               | 77,407                                                                             |                       |                                                                      |
| please talk to your    |                                                    |                     |                                                       |                  |               |                                                                                    |                       |                                                                      |
|                        | Sessment has passed.                               | Full Value Est      | imate                                                 | Exem             | ption         | Value Tax Purp                                                                     | ose Full V            | alue Estimate                                                        |
| on the above asse      | ·                                                  | % Cr<br>wy Pr       | <u>imate</u><br>nange From<br><u>ior Year</u><br>-0.3 | Taxable Assessed |               | <u>Value</u> <u>Tax Purp</u><br>Rates per \$100<br><u>or per Unit</u><br>10.763129 | )0<br><u>1</u>        | <u>alue Estimate</u><br><u><b>Sax Amount</b></u><br>674.85<br>143.29 |