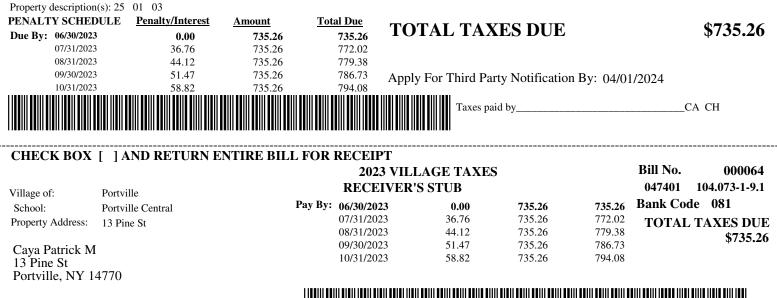

| PENALTY SCHE             | DULE <u>Penalty/Interest</u> | Amount      | Total Due        | TOTAL TAX                            |                 |            |                    | ¢166 10               |
|--------------------------|------------------------------|-------------|------------------|--------------------------------------|-----------------|------------|--------------------|-----------------------|
| Due By: 06/30/202        | 3 0.00                       | 466.18      | 466.18           | TOTAL TAX                            | LES DUE         |            |                    | \$466.18              |
| 07/31/202                | 3 23.31                      | 466.18      | 489.49           |                                      |                 |            |                    |                       |
| 08/31/202                | 3 27.97                      | 466.18      | 494.15           |                                      |                 |            |                    |                       |
| 09/30/202                | 3 32.63                      | 466.18      | 498.81           | Apply For Third Par                  | rty Notificatio | n Bv: 04/0 | 1/2024             |                       |
| 10/31/202                | 3 37.29                      | 466.18      | 503.47           |                                      |                 |            | 172021             |                       |
|                          |                              |             |                  | Taxes pa                             | id by           |            | CA                 | . СН                  |
| CHECK BOX<br>Village of: | [ ] AND RETURN I             | ENTIRE BILL | 2023             | T<br>3 VILLAGE TAXES<br>3 VER'S STUB | 5               |            | Bill No.<br>047401 | 000004<br>104.065-1-3 |
| School:                  | Portville Central            | Р           | ay By: 06/30/202 | 3 0.00                               | 466.18          | 466.18     | Bank Code          |                       |
| Property Address:        | 60 S Main St                 |             | 07/31/202        | 3 23.31                              | 466.18          | 489.49     | TOTAL              | TAXES DUE             |
| Troponty Hudross.        | oo b Main St                 |             | 08/31/202        | 3 27.97                              | 466.18          | 494.15     | TOTAL              | \$466.18              |
| Adams Richard            | IM                           |             | 09/30/202        | 3 32.63                              | 466.18          | 498.81     |                    | <b>\$400.10</b>       |
| Adams Stacy P            |                              |             | 10/31/202        | 3 37.29                              | 466.18          | 503.47     |                    |                       |
| 52 S Main St             |                              |             |                  |                                      |                 |            |                    |                       |
| PO Box 274               |                              |             |                  |                                      |                 |            |                    |                       |
| Portville, NY 1          | 4770                         |             |                  |                                      |                 |            |                    |                       |

| * For Fiscal Year 06/01                                                                                                                       | PORTV<br>2023 VILLA                                                                                                                        | GE TAXES                                                                                              | (01/2022                                                               | Bill<br>Sequence<br>Page                                                       |                                       |
|-----------------------------------------------------------------------------------------------------------------------------------------------|--------------------------------------------------------------------------------------------------------------------------------------------|-------------------------------------------------------------------------------------------------------|------------------------------------------------------------------------|--------------------------------------------------------------------------------|---------------------------------------|
|                                                                                                                                               |                                                                                                                                            | * Warrant Date 06                                                                                     |                                                                        |                                                                                |                                       |
| 2000 H                                                                                                                                        | 1 S                                                                                                                                        | <b>PAY IN PERSON</b><br>outh Main St Portville, NY<br>nday - Thursday 9AM-3PN                         | M 047401<br>Address:<br>Village of:<br>School:<br>NYS Tax &<br>423 - S | Portville Central<br>& Finance School Dist<br>Snack bar<br>  Dimensions: 135.0 |                                       |
| please talk to your ass                                                                                                                       | ue of this property is:<br>ge of Value used to esta<br>the Full Market Value<br>ment is too high, you h<br>essor or go to www.ca           | ablish assessments in ye<br>of this property <b>as of</b><br>ave the right to seek a                  | our municipality was:                                                  | nted State Aid: VILL<br>51,800<br>81.00<br>63,951<br>r further information,    |                                       |
| on the above assessm<br><u>Exemption</u>                                                                                                      |                                                                                                                                            | Full Value Estimate                                                                                   | <u>Exemption</u>                                                       | Value Tax Purpose                                                              | Full Value Estimate                   |
| PROPERTY TAXES<br>Taxing Purpose<br>2023 Village Tax<br>Refuse                                                                                | <u>Total Tax Levy</u><br>299,085                                                                                                           | % Change From<br><u>Prior Year</u><br>-0.3                                                            | Taxable Assessed Value or Units<br>51,800.00<br>0.00                   | Rates per \$1000<br><u>or per Unit</u><br>10.763129                            | <u>Tax Amount</u><br>557.53<br>286.58 |
| Property description(s): 25 (<br><b>PENALTY SCHEDULE</b><br><b>Due By: 06/30/2023</b><br>07/31/2023<br>08/31/2023<br>09/30/2023<br>10/31/2023 | Penalty/Interest         Amound           0.00         84           42.21         84           50.65         84           59.09         84 | nt <u>Total Due</u><br><b>4.11 844.11</b><br>4.11 886.32<br>4.11 894.76<br>4.11 903.20<br>4.11 911.64 | <b>TOTAL TAXES DU</b><br>Apply For Third Party Notific                 |                                                                                | <b>\$844.11</b><br>са сн              |
|                                                                                                                                               |                                                                                                                                            |                                                                                                       | Taxes paid by                                                          |                                                                                | СА СН                                 |
| CHECK BOX       [] AN         Village of:       Portvilla         School:       Portvilla         Property Address:       117 S M             | e<br>Central                                                                                                                               | 2023                                                                                                  | 3 VILLAGE TAXES<br>IVER'S STUB<br>3 0.00 844.11                        | 006.00                                                                         | 01 104.073-1-28                       |

08/31/2023

09/30/2023

10/31/2023

All About Ice Cream, LLC 2000 Haskell Rd Olean, NY 14760

844.11

844.11

844.11

894.76

903.20

911.64

\$844.11

50.65

59.09

| 2023 V                                                                                                                  | ORTVILLE<br>ILLAGE TAXES         | (101/2022)                      | Bill<br>Sequence                       | No. 6               |
|-------------------------------------------------------------------------------------------------------------------------|----------------------------------|---------------------------------|----------------------------------------|---------------------|
| * For Fiscal Year 06/01/2023 to 05/31/2                                                                                 |                                  |                                 | Page                                   |                     |
| MAKE CHECKS PAYABLE TO:                                                                                                 | TO PAY IN PERSON                 |                                 | RESS & LEGAL DESCRI                    | PTION & CK DIGIT    |
| Village of Portville                                                                                                    | 1 South Main St Portville, NY    | 047401                          | 104.058-5-30                           |                     |
| PO Box 436 1 South Main St.                                                                                             | Monday - Thursday 9AM-3PM        | Address:                        | 9 Goss Ave                             |                     |
| Portville, NY 14770                                                                                                     |                                  | Village of:                     | Portville                              |                     |
|                                                                                                                         |                                  | School:                         | Portville Central                      |                     |
| 716/933-8407                                                                                                            |                                  | NYS Tax &                       | Finance School Dist                    | rict Code:          |
| Aloi Frank Sr                                                                                                           |                                  | 210 - 1                         | Family Res                             | Roll Sect. 1        |
| Aloi Francine                                                                                                           |                                  | Parcel                          | Dimensions: 75.00                      | X 125.00            |
| 9 Goss Ave                                                                                                              |                                  | Accoun                          | <b>it No.</b> 1223                     |                     |
| PO Box 98                                                                                                               |                                  | Bank C                          | Code                                   |                     |
| Portville, NY 14770                                                                                                     |                                  |                                 |                                        |                     |
| PROPERTY TAXPAYER'S BILL OF F                                                                                           | <u>IGHTS</u>                     | Estimat                         | ted State Aid: VILL                    | 42,975              |
| The Total Assessed Value of this proper                                                                                 | ty is:                           |                                 | 37,600                                 |                     |
| The Uniform Percentage of Value use                                                                                     | to establish assessments in yo   | our municipality was:           | 81.00                                  |                     |
| The assessor estimates the Full Marke                                                                                   | t Value of this property as of   | July 1, 2021 was:               | 46,420                                 |                     |
| If you feel your assessment is too hig<br>please talk to your assessor or go to v<br>on the above assessment has passed | ww.cattco.org/real_propert       | y. Please note that the period  | for filing complaints                  |                     |
| Exemption Value Tax Purp                                                                                                | Dise Full Value Estimate         | Exemption                       | Value <u>Tax Purpose</u>               | Full Value Estimate |
|                                                                                                                         |                                  |                                 |                                        |                     |
| PROPERTY TAXES<br>Taxing Purpose Total Tax                                                                              | % Change From<br>Levy Prior Year | Taxable Assessed Value or Units | Rates per \$1000<br><u>or per Unit</u> | Tax Amount          |
| 2023 Village Tax 2                                                                                                      | -0.3                             | 37,600.00                       | 10.763129                              | 404.69              |
| Refuse                                                                                                                  |                                  | 0.00                            |                                        | 143.29              |
|                                                                                                                         |                                  |                                 |                                        |                     |