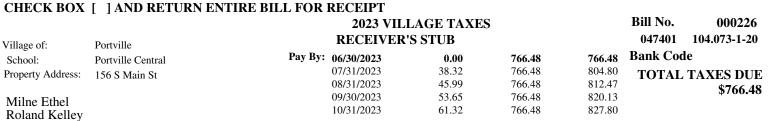

| 623.19<br>143.29          |
| 07/31/2023 38<br>08/31/2023 45<br>09/30/2023 53                                                                                                                                                                                 | Amount           .00         766.48           .32         766.48           .99         766.48           .65         766.48           .32         766.48 | 804.80<br>812.47                                         | TOTAL TAXES DU Apply For Third Party Notifica                                                              |                                                                                                                                                                     | <b>\$766.48</b><br>_ca ch |





156 S mAIN St



|                                                  |                          | TVILLE<br>AGE TAXES           |                                 | Seq                          | Bill No.<br>uence No. | 000227<br>230    |
|--------------------------------------------------|--------------------------|-------------------------------|---------------------------------|------------------------------|-----------------------|------------------|
| * For Fiscal Year 06/01                          | 1/2023 to 05/31/2024     | * Warrant Date 06             | 5/01/2023                       |                              | Page No.              | 1 of 1           |
| MAKE CHECKS PAY                                  | YABLE TO: <u>T</u>       | O PAY IN PERSON               | SWIS S/