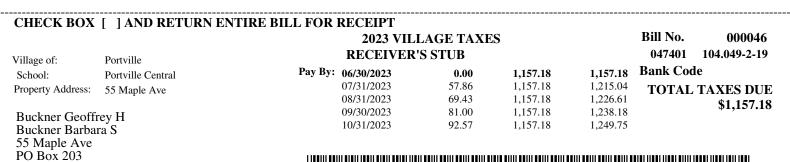

| * For Fiscal Year 06/01/                                                                                                            | <b>PORTVIL</b><br>2023 VILLAGE<br>2023 to 05/31/2024                                                                                                                                                     |                                                                   | )23                                                                                         | Bill<br>Sequence<br>Page                                                                                                                                |                                                |
|-------------------------------------------------------------------------------------------------------------------------------------|----------------------------------------------------------------------------------------------------------------------------------------------------------------------------------------------------------|-------------------------------------------------------------------|---------------------------------------------------------------------------------------------|---------------------------------------------------------------------------------------------------------------------------------------------------------|------------------------------------------------|
| MAKE CHECKS PAY<br>Village of Portville<br>PO Box 436 1 South Main St.<br>Portville, NY 14770<br>716/933-8407<br>149 S M<br>149 S M | ABLE TO: TO PA<br>1 South<br>Monday<br>Main St., LLC                                                                                                                                                     | <b>Y IN PERSON</b><br>Main St Portville, NY<br>- Thursday 9AM-3PM | SWIS S/B/L ADDR<br>047401 1<br>Address:<br>Village of:<br>School:<br>NYS Tax &<br>484 - 1 u | ESS & LEGAL DESCRI<br>04.074-1-9.1<br>149 S Main St<br>Portville<br>Portville Central<br>Finance School Dist<br>use sm bld<br>Acreage: 3.70<br>No. 1340 | PTION & CK DIGIT<br>rict Code:<br>Roll Sect. 1 |
| The assessor estimates the <b>If you feel your assess</b>                                                                           | te of this property is:<br><b>e of Value</b> used to establis<br>the <b>Full Market Value</b> of the<br><b>nent is too high, you have</b><br><b>essor or go to www.cattco</b><br><b>nent has passed.</b> | his property as of July<br>the right to seek a redu               | nicipality was:<br>1, 2021 was:<br>ction in the future. For i                               | ed State Aid: VILL<br>108,000<br>81.00<br>133,333<br>further information,<br>for filing complaints<br>Value Tax Purpose                                 | 42,975<br>Full Value Estimate                  |
| PROPERTY TAXES                                                                                                                      |                                                                                                                                                                                                          | <i>a</i> . a                                                      | ble Assessed Value or Units                                                                 |                                                                                                                                                         |                                                |
| Taxing Purpose<br>2023 Village Tax<br>Refuse                                                                                        | <u>Total Tax Levy</u><br>299,085                                                                                                                                                                         | % Change From Taxa<br><u>Prior Year</u><br>-0.3                   | 108,000.00<br>0.00                                                                          | Rates per \$1000<br><u>or per Unit</u><br>10.763129                                                                                                     | <u>Tax Amount</u><br>1,162.42<br>143.29        |
| Due By: 06/30/2023<br>07/31/2023<br>08/31/2023                                                                                      | Penalty/Interest         Amount           0.00         1,305.71           65.29         1,305.71           78.34         1,305.71                                                                        | 1,371.00<br>1,384.05                                              | TAL TAXES DUI                                                                               | E                                                                                                                                                       | \$1,305.71                                     |
| 09/30/2023<br>10/31/2023                                                                                                            | 91.40 1,305.71<br>104.46 1,305.71                                                                                                                                                                        | 1,397.11 Apply<br>1,410.17                                        | 7 For Third Party Notificat                                                                 | ion By: 04/01/2024                                                                                                                                      | CA CH                                          |
| CHECK BOX [ ] AN Village of: Portville                                                                                              | D RETURN ENTIRE BII                                                                                                                                                                                      |                                                                   | AGE TAXES<br>S STUB                                                                         | Bill N<br>04740                                                                                                                                         |                                                |

Pay By: 06/30/2023

07/31/2023

08/31/2023

09/30/2023

10/31/2023

Portville Central School: Property Address: 149 S Main St

149 S Main St., LLC 149 S Main St Portville, NY 14770

1,305.71

1,305.71

1,305.71

1,305.71

1,305.71

0.00

65.29

78.34

91.40

104.46

1,305.71 Bank Code

TOTAL TAXES DUE

\$1,305.71

1,371.00

1,384.05

1,397.11

1,410.17