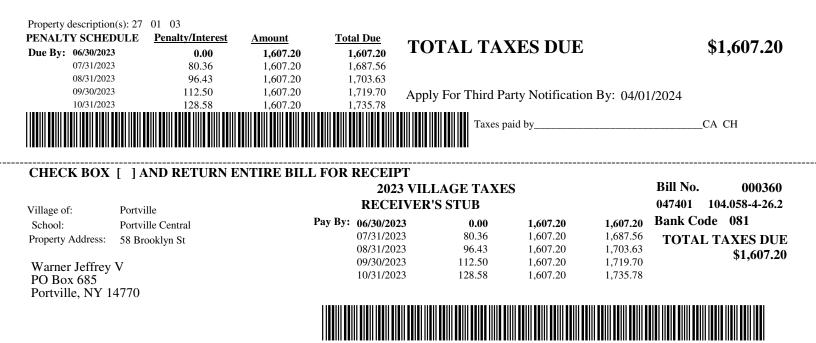

| * For Fiscal Year 06/01/                                                                                                            | <b>PORTVIL</b><br>2023 VILLAGE<br>2023 to 05/31/2024                                                                                                                                                     |                                                                   | )23                                                                                         | Bill<br>Sequence<br>Page                                                                                                                                |                                                |
|-------------------------------------------------------------------------------------------------------------------------------------|----------------------------------------------------------------------------------------------------------------------------------------------------------------------------------------------------------|-------------------------------------------------------------------|---------------------------------------------------------------------------------------------|---------------------------------------------------------------------------------------------------------------------------------------------------------|------------------------------------------------|
| MAKE CHECKS PAY<br>Village of Portville<br>PO Box 436 1 South Main St.<br>Portville, NY 14770<br>716/933-8407<br>149 S M<br>149 S M | ABLE TO: TO PA<br>1 South<br>Monday<br>Main St., LLC                                                                                                                                                     | <b>Y IN PERSON</b><br>Main St Portville, NY<br>- Thursday 9AM-3PM | SWIS S/B/L ADDR<br>047401 1<br>Address:<br>Village of:<br>School:<br>NYS Tax &<br>484 - 1 u | ESS & LEGAL DESCRI<br>04.074-1-9.1<br>149 S Main St<br>Portville<br>Portville Central<br>Finance School Dist<br>use sm bld<br>Acreage: 3.70<br>No. 1340 | PTION & CK DIGIT<br>rict Code:<br>Roll Sect. 1 |
| The assessor estimates the <b>If you feel your assess</b>                                                                           | te of this property is:<br><b>e of Value</b> used to establis<br>the <b>Full Market Value</b> of the<br><b>nent is too high, you have</b><br><b>essor or go to www.cattco</b><br><b>nent has passed.</b> | his property as of July<br>the right to seek a redu               | nicipality was:<br>1, 2021 was:<br>ction in the future. For i                               | ed State Aid: VILL<br>108,000<br>81.00<br>133,333<br>further information,<br>for filing complaints<br>Value Tax Purpose                                 | 42,975<br>Full Value Estimate                  |
| PROPERTY TAXES                                                                                                                      |                                                                                                                                                                                                          | <i>a</i> . a                                                      | ble Assessed Value or Units                                                                 |                                                                                                                                                         |                                                |
| Taxing Purpose<br>2023 Village Tax<br>Refuse                                                                                        | <u>Total Tax Levy</u><br>299,085                                                                                                                                                                         | % Change From Taxa<br><u>Prior Year</u><br>-0.3                   | 108,000.00<br>0.00                                                                          | Rates per \$1000<br><u>or per Unit</u><br>10.763129                                                                                                     | <u>Tax Amount</u><br>1,162.42<br>143.29        |
| Due By: 06/30/2023<br>07/31/2023<br>08/31/2023                                                                                      | Penalty/Interest         Amount           0.00         1,305.71           65.29         1,305.71           78.34         1,305.71                                                                        | 1,371.00<br>1,384.05                                              | TAL TAXES DUI                                                                               | E                                                                                                                                                       | \$1,305.71                                     |
| 09/30/2023<br>10/31/2023                                                                                                            | 91.40 1,305.71<br>104.46 1,305.71                                                                                                                                                                        | 1,397.11 Apply<br>1,410.17                                        | 7 For Third Party Notificat                                                                 | ion By: 04/01/2024                                                                                                                                      | CA CH                                          |
| CHECK BOX [ ] AN Village of: Portville                                                                                              | D RETURN ENTIRE BII                                                                                                                                                                                      |                                                                   | AGE TAXES<br>S STUB                                                                         | Bill N<br>04740                                                                                                                                         |                                                |

Pay By: 06/30/2023

07/31/2023

08/31/2023

09/30/2023

10/31/2023

Portville Central School: Property Address: 149 S Main St

149 S Main St., LLC 149 S Main St Portville, NY 14770

1,305.71

1,305.71

1,305.71

1,305.71

1,305.71

0.00

65.29

78.34

91.40

104.46

1,305.71 Bank Code

TOTAL TAXES DUE

\$1,305.71

1,371.00

1,384.05

1,397.11

1,410.17