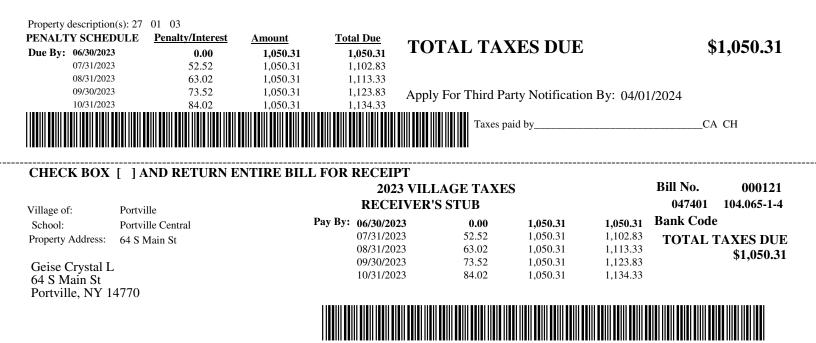

| 0.00<br>0.00                                                              |                                                | 584.13<br>143.29                |
|                                                                                                                                                                                                                                                                            |                                                                                                                                                                                           |                                                                           |                                                |                                 |



| * For Fiscal Year 06/0                                                                         | 2023 VILI                                                                                                                 | TVILLE<br>LAGE TAXES<br>* Warrant Date 06                                                                                                             | 5/01/2023                                       | Bill<br>Sequence<br>Page                                                          | No. 124                                |
|------------------------------------------------------------------------------------------------|---------------------------------------------------------------------------------------------------------------------------|--------------------------