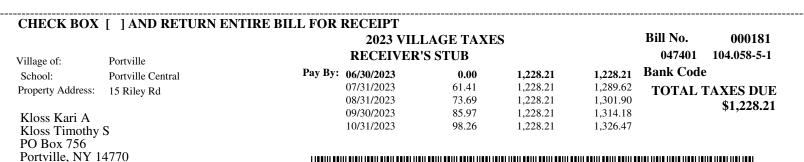

|                                                   |                                                      |                                                        |                            |
| PENALTY SCHEDULE P<br>Due By: 06/30/2023<br>07/31/2023<br>08/31/2023       | enalty/Interest         Amount           0.00         1,228.2           61.41         1,228.2           73.69         1,228.2 | 1,289.62                                          | TOTAL TAXES DU                                       | E                                                      | \$1,228.21                 |

09/30/2023

10/31/2023

85.97

98.26

1,228.21

1,228.21

Apply For Third Party Notification By: 04/01/2024

Taxes paid by

\_CA CH



1,314.18

1,326.47



| -                                                                                                                                                                                                                                                                                           | <b>DRTVILLE LLAGE TAXES</b> 24       * Warrant Date 06/                                                  | /01/2023                                                                                       | Bill<br>Sequence<br>Page                                                                                         | No. 184                                  |
|-----------------------------------------------------------------------------------------------------------------------------