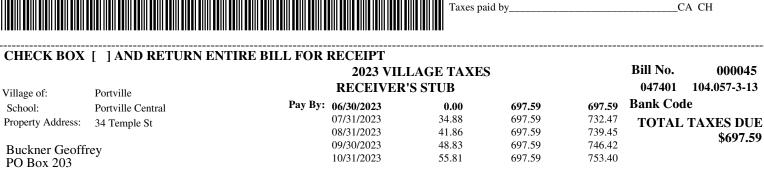

## CHECK BOX [ ] AND RETURN ENTIRE BILL FOR RECEIPT Bill No. 000003 **2023 VILLAGE TAXES** 047401 104.065-1-2 **RECEIVER'S STUB** Portville Village of: Pay By: 06/30/2023 0.00 818.14 818.14 **Bank Code** Portville Central School: 07/31/2023 40.91 818.14 859.05 TOTAL TAXES DUE Property Address: 52 S Main St 49.09 08/31/2023 818.14 867.23 \$818.14 09/30/2023 57.27 818.14 875.41 Adams Richard M 10/31/2023 65.45 818.14 883.59