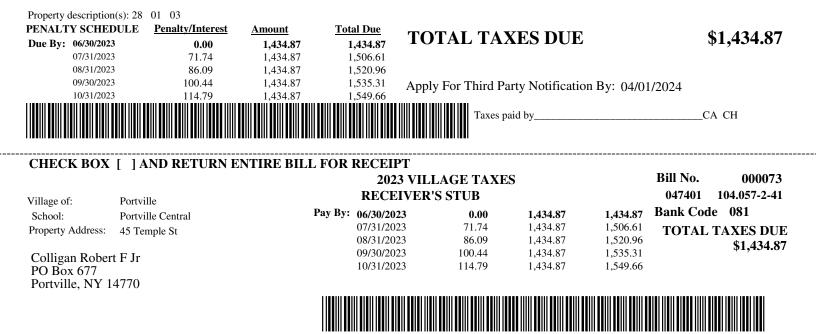

| Property description(s<br>PENALTY SCHEDU                                                    | ULE <u>Penalty/Interest</u>                  | Amount      | Total Due                                                                           |                                 |                                             |                            | ¢ = 1 = 00                                                      |
|---------------------------------------------------------------------------------------------|----------------------------------------------|-------------|-------------------------------------------------------------------------------------|---------------------------------|---------------------------------------------|----------------------------|-----------------------------------------------------------------|
| Due By: 06/30/2023                                                                          | 0.00                                         | 547.98      | 547.98 IC                                                                           | DTAL TAX                        | LES DUE                                     |                            | \$547.98                                                        |
| 07/31/2023                                                                                  | 27.40                                        | 547.98      | 575.38                                                                              |                                 |                                             |                            |                                                                 |
| 08/31/2023                                                                                  | 32.88                                        | 547.98      | 580.86                                                                              |                                 |                                             |                            |                                                                 |
| 09/30/2023                                                                                  | 38.36                                        | 547.98      | 586.34 App                                                                          | ly For Third Pa                 | rty Notification                            | n Bv: 04/0                 | 1/2024                                                          |
| 10/31/2023                                                                                  | 43.84                                        | 547.98      | 591.82                                                                              |                                 |                                             |                            | 1/2021                                                          |
|                                                                                             |                                              |             |                                                                                     | Towas no                        | aid by                                      |                            | CA CH                                                           |
|                                                                                             |                                              |             |                                                                                     | Taxes pa                        | ud by                                       |                            | СА СН                                                           |
|                                                                                             |                                              |             |                                                                                     |                                 |                                             |                            |                                                                 |
|                                                                                             |                                              |             |                                                                                     |                                 |                                             |                            |                                                                 |
|                                                                                             |                                              |             |                                                                                     |                                 |                                             |                            |                                                                 |
| CHECK BOX                                                                                   | 1 AND RETURN                                 | ENTIRE BILL | FOR RECEIPT                                                                         |                                 |                                             |                            |                                                                 |
| CHECK BOX [                                                                                 | ] AND RETURN                                 | ENTIRE BILL |                                                                                     | LAGE TAXES                      | s                                           |                            | Bill No. 000006                                                 |
| _                                                                                           |                                              | ENTIRE BILL |                                                                                     |                                 | S                                           |                            | Bill No. 000006<br>047401 104.058-5-30                          |
| Village of:                                                                                 | Portville                                    |             | 2023 VIL                                                                            |                                 | S<br>547.98                                 | 547.98                     | 047401 104.058-5-30                                             |
| Village of:<br>School:                                                                      | Portville<br>Portville Central               |             | 2023 VIL<br>RECEIVER                                                                | <b>STUB</b>                     |                                             | <b>547.98</b><br>575.38    | 047401 104.058-5-30<br>Bank Code                                |
| Village of:<br>School:                                                                      | Portville                                    |             | 2023 VIL<br>RECEIVER<br>ay By: 06/30/2023                                           | C'S STUB<br>0.00                | 547.98                                      |                            | 047401 104.058-5-30<br>Bank Code<br>TOTAL TAXES DUH             |
| Village of:<br>School:<br>Property Address:                                                 | Portville<br>Portville Central               |             | 2023 VIL<br>RECEIVER<br>ay By: 06/30/2023<br>07/31/2023                             | <b>0.00</b><br>27.40            | <b>547.98</b><br>547.98                     | 575.38                     | 047401 104.058-5-30<br>Bank Code<br>TOTAL TAXES DUI<br>\$547 99 |
| Village of:<br>School:<br>Property Address:<br>Aloi Frank Sr                                | Portville<br>Portville Central               |             | 2023 VIL<br>RECEIVER<br>ay By: 06/30/2023<br>07/31/2023<br>08/31/2023               | <b>0.00</b><br>27.40<br>32.88   | <b>547.98</b><br>547.98<br>547.98           | 575.38<br>580.86           | 047401 104.058-5-30<br>Bank Code<br>TOTAL TAXES DUI<br>\$547.98 |
| Village of:<br>School:<br>Property Address:<br>Aloi Frank Sr<br>Aloi Francine               | Portville<br>Portville Central               |             | 2023 VIL<br>RECEIVER<br>ay By: 06/30/2023<br>07/31/2023<br>08/31/2023<br>09/30/2023 | 0.00<br>27.40<br>32.88<br>38.36 | <b>547.98</b><br>547.98<br>547.98<br>547.98 | 575.38<br>580.86<br>586.34 | 047401 104.058-5-30<br>Bank Code<br>TOTAL TAXES DUH<br>\$547.98 |
| Village of:<br>School:<br>Property Address:<br>Aloi Frank Sr<br>Aloi Francine<br>9 Goss Ave | Portville<br>Portville Central               |             | 2023 VIL<br>RECEIVER<br>ay By: 06/30/2023<br>07/31/2023<br>08/31/2023<br>09/30/2023 | 0.00<br>27.40<br>32.88<br>38.36 | <b>547.98</b><br>547.98<br>547.98<br>547.98 | 575.38<br>580.86<br>586.34 | 047401 104.058-5-30<br>Bank Code<br>TOTAL TAXES DUH<br>\$547.98 |
| Village of:<br>School:<br>Property Address:<br>Aloi Frank Sr                                | Portville<br>Portville Central<br>9 Goss Ave |             | 2023 VIL<br>RECEIVER<br>ay By: 06/30/2023<br>07/31/2023<br>08/31/2023<br>09/30/2023 | 0.00<br>27.40<br>32.88<br>38.36 | <b>547.98</b><br>547.98<br>547.98<br>547.98 | 575.38<br>580.86<br>586.34 | 047401 104.058-5-30<br>Bank Code<br>TOTAL TAXES DUH<br>\$547.98 |

| * Ear Eiseal Vaar 06/0                                                                                          | 2023 VII               |                                      | TAXES                                          | 6/01/2022            |               | Sequence                                  |                     |
|-----------------------------------------------------------------------------------------------------------------|------------------------|--------------------------------------|------------------------------------------------|----------------------|---------------|-------------------------------------------|---------------------|
| * For Fiscal Year 06/0                                                                                          |                        | .4 ·                                 | * Warrant Date 06                              |                      |               |                                           | e No. 1 of 1        |
| MAKE CHECKS PA                                                                                                  | YABLE TO:              | TO PAY                               | Y IN PERSON                                    |                      |               | DRESS & LEGAL DESCR                       | IPTION & CK DIGIT   |
| Village of Portville                                                                                            |                        |                                      | Aain St Portville, NY                          |                      | 047401        | 104.057-1-36                              |                     |
| PO Box 436 1 South Main S<br>Portville, NY 14770                                                                | St.                    | Monday -                             | - Thursday 9AM-3PN                             | 1                    | Address:      | 13 Colwell St                             |                     |
| Foltville, NT 14770                                                                                             |                        |                                      |                                                |                      | Village of:   |                                           |                     |
| 716/933-8407                                                                                                    |                        |                                      |                                                |                      | School:       | Portville Central<br>& Finance School Dis | twist Cada          |
|                                                                                                                 | _                      |                                      |                                                |                      |               | 1 Family Res                              | Roll Sect. 1        |
|                                                                                                                 | rson Jean<br>olwell St |                                      |                                                |                      |               | •                                         | 0 X 93.00           |
|                                                                                                                 | ox 485                 |                                      |                                                |                      |               | <b>nt No.</b> 1487                        | 0 A 95.00           |
| Portv                                                                                                           | ille, NY 14770         |                                      |                                                |                      | Bank          |                                           |                     |
|                                                                                                                 |                        |                                      |                                                |                      |               |                                           |                     |
| PROPERTY TAXPAY                                                                                                 |                        | UTC                                  |                                                |                      | Estim         | ated State Aid: VILL                      | 42,975              |
| The Total Assessed Va                                                                                           |                        |                                      |                                                |                      |               | 35,700                                    |                     |
| The Uniform Percenta                                                                                            | 1 1 *                  |                                      | assessments in v                               | our municipality wa  | s:            | 81.00                                     |                     |
| The assessor estimates                                                                                          | 0                      |                                      | •                                              | 1 *                  |               | 44,074                                    |                     |
| If you feel your asses                                                                                          | sment is too high, y   | you have t                           | the right to seek                              | a reduction in the f | future. Fo    | or further information                    |                     |
| please talk to your as<br>on the above assess                                                                   |                        | w.cattco.c                           | org/real_propert                               | y. Please note that  | the period    | d for filing complaints                   | 5                   |
| Exemption                                                                                                       | Value Tax Purpose      | Full Va                              | alue Estimate                                  | Exemptio             | <br>on        | Value Tax Purpose                         | Full Value Estimate |
|                                                                                                                 |                        |                                      |                                                |                      |               |                                           |                     |
| <u>PROPERTY TAXES</u><br><u>Taxing Purpose</u>                                                                  | <u>Total Tax L</u>     | <u>evy</u>                           | % Change From<br><u>Prior Year</u>             | Taxable Assessed Va  | alue or Units | Rates per \$1000<br><u>or per Unit</u>    | Tax Amount          |
| 2023 Village Tax                                                                                                | 299,                   | 085                                  | -0.3                                           | 35,700               | .00           | 10.763129                                 | 384.24              |
| Refuse                                                                                                          |                        |                                      |                                                | 0.                   | .00           |                                           | 143.29              |
|                                                                                                                 |                        |                                      |                                                |                      |               |                                           |                     |
| Property description(s): 27<br><b>PENALTY SCHEDULE</b><br><b>Due By: 06/30/2023</b><br>07/31/2023<br>08/31/2023 |                        | Amount<br>527.53<br>527.53<br>527.53 | <u>Total Due</u><br>527.53<br>553.91<br>559.18 | TOTAL TAX            | XES DU        | Ú <b>E</b>                                | \$527.53            |

Apply For Third Party Notification By: 04/01/2024

\_CA CH

Taxes paid by\_\_\_\_\_

564.46

569.73

## CHECK BOX [ ] AND RETURN ENTIRE BILL FOR RECEIPT Bill No. 000007 **2023 VILLAGE TAXES** 047401 104.057-1-36 **RECEIVER'S STUB** Portville Village of: 527.53 Bank Code 032 Pay By: 06/30/2023 0.00 527.53 Portville Central School: 07/31/2023 26.38 527.53 553.91 TOTAL TAXES DUE Property Address: 13 Colwell St 08/31/2023 31.65 527.53 559.18 \$527.53 09/30/2023 36.93 527.53 564.46 Anderson Jean 10/31/2023 42.20 527.53 569.73