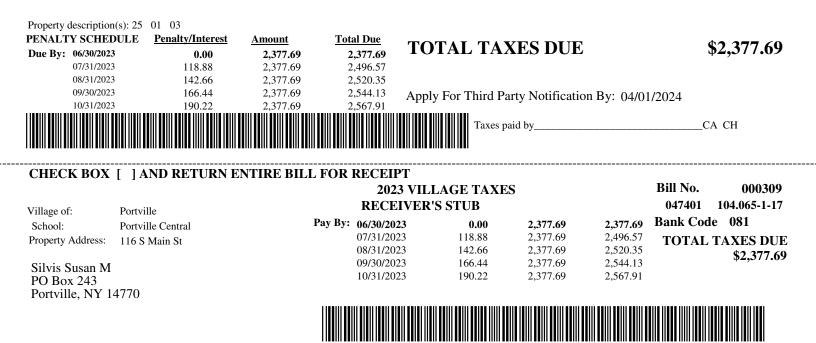

| * For Fiscal Year 06/01/                                                                                                            | <b>PORTVIL</b><br>2023 VILLAGE<br>2023 to 05/31/2024                                                                                                                                                     |                                                                   | )23                                                                                         | Bill<br>Sequence<br>Page                                                                                                                                |                                                |
|-------------------------------------------------------------------------------------------------------------------------------------|----------------------------------------------------------------------------------------------------------------------------------------------------------------------------------------------------------|-------------------------------------------------------------------|---------------------------------------------------------------------------------------------|---------------------------------------------------------------------------------------------------------------------------------------------------------|------------------------------------------------|
| MAKE CHECKS PAY<br>Village of Portville<br>PO Box 436 1 South Main St.<br>Portville, NY 14770<br>716/933-8407<br>149 S M<br>149 S M | ABLE TO: TO PA<br>1 South<br>Monday<br>Main St., LLC                                                                                                                                                     | <b>Y IN PERSON</b><br>Main St Portville, NY<br>- Thursday 9AM-3PM | SWIS S/B/L ADDR<br>047401 1<br>Address:<br>Village of:<br>School:<br>NYS Tax &<br>484 - 1 u | ESS & LEGAL DESCRI<br>04.074-1-9.1<br>149 S Main St<br>Portville<br>Portville Central<br>Finance School Dist<br>use sm bld<br>Acreage: 3.70<br>No. 1340 | PTION & CK DIGIT<br>rict Code:<br>Roll Sect. 1 |
| The assessor estimates the <b>If you feel your assess</b>                                                                           | te of this property is:<br><b>e of Value</b> used to establis<br>the <b>Full Market Value</b> of the<br><b>nent is too high, you have</b><br><b>essor or go to www.cattco</b><br><b>nent has passed.</b> | his property as of July<br>the right to seek a redu               | nicipality was:<br>1, 2021 was:<br>ction in the future. For i                               | ed State Aid: VILL<br>108,000<br>81.00<br>133,333<br>further information,<br>for filing complaints<br>Value Tax Purpose                                 | 42,975<br>Full Value Estimate                  |
| PROPERTY TAXES                                                                                                                      |                                                                                                                                                                                                          | <i>a</i> . a                                                      | ble Assessed Value or Units                                                                 |                                                                                                                                                         |                                                |
| Taxing Purpose<br>2023 Village Tax<br>Refuse                                                                                        | <u>Total Tax Levy</u><br>299,085                                                                                                                                                                         | % Change From Taxa<br><u>Prior Year</u><br>-0.3                   | 108,000.00<br>0.00                                                                          | Rates per \$1000<br><u>or per Unit</u><br>10.763129                                                                                                     | <u>Tax Amount</u><br>1,162.42<br>143.29        |
| Due By: 06/30/2023<br>07/31/2023<br>08/31/2023                                                                                      | Penalty/Interest         Amount           0.00         1,305.71           65.29         1,305.71           78.34         1,305.71                                                                        | 1,371.00<br>1,384.05                                              | TAL TAXES DUI                                                                               | E                                                                                                                                                       | \$1,305.71                                     |
| 09/30/2023<br>10/31/2023                                                                                                            | 91.40 1,305.71<br>104.46 1,305.71                                                                                                                                                                        | 1,397.11 Apply<br>1,410.17                                        | 7 For Third Party Notificat                                                                 | ion By: 04/01/2024                                                                                                                                      | CA CH                                          |
| CHECK BOX [ ] AN Village of: Portville                                                                                              | D RETURN ENTIRE BII                                                                                                                                                                                      |                                                                   | AGE TAXES<br>S STUB                                                                         | Bill N<br>04740                                                                                                                                         |                                                |

Pay By: 06/30/2023

07/31/2023

08/31/2023

09/30/2023

10/31/2023

Portville Central School: Property Address: 149 S Main St

149 S Main St., LLC 149 S Main St Portville, NY 14770

1,305.71

1,305.71

1,305.71

1,305.71

1,305.71

0.00

65.29

78.34

91.40

104.46

1,305.71 Bank Code

TOTAL TAXES DUE

\$1,305.71

1,371.00

1,384.05

1,397.11

1,410.17