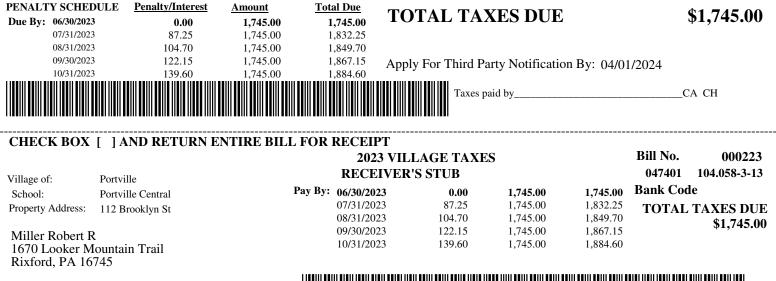

| * For Fiscal Year 06/01/                                                                                                            | <b>PORTVIL</b><br>2023 VILLAGE<br>2023 to 05/31/2024                                                                                                                                                     |                                                                   | )23                                                                                         | Bill<br>Sequence<br>Page                                                                                                                                |                                                |
|-------------------------------------------------------------------------------------------------------------------------------------|----------------------------------------------------------------------------------------------------------------------------------------------------------------------------------------------------------|-------------------------------------------------------------------|---------------------------------------------------------------------------------------------|---------------------------------------------------------------------------------------------------------------------------------------------------------|------------------------------------------------|
| MAKE CHECKS PAY<br>Village of Portville<br>PO Box 436 1 South Main St.<br>Portville, NY 14770<br>716/933-8407<br>149 S M<br>149 S M | ABLE TO: TO PA<br>1 South<br>Monday<br>Main St., LLC                                                                                                                                                     | <b>Y IN PERSON</b><br>Main St Portville, NY<br>- Thursday 9AM-3PM | SWIS S/B/L ADDR<br>047401 1<br>Address:<br>Village of:<br>School:<br>NYS Tax &<br>484 - 1 u | ESS & LEGAL DESCRI<br>04.074-1-9.1<br>149 S Main St<br>Portville<br>Portville Central<br>Finance School Dist<br>use sm bld<br>Acreage: 3.70<br>No. 1340 | PTION & CK DIGIT<br>rict Code:<br>Roll Sect. 1 |
| The assessor estimates the <b>If you feel your assess</b>                                                                           | te of this property is:<br><b>e of Value</b> used to establis<br>the <b>Full Market Value</b> of the<br><b>nent is too high, you have</b><br><b>essor or go to www.cattco</b><br><b>nent has passed.</b> | his property as of July<br>the right to seek a redu               | nicipality was:<br>1, 2021 was:<br>ction in the future. For i                               | ed State Aid: VILL<br>108,000<br>81.00<br>133,333<br>further information,<br>for filing complaints<br>Value Tax Purpose                                 | 42,975<br>Full Value Estimate                  |
| PROPERTY TAXES                                                                                                                      |                                                                                                                                                                                                          | <i>a</i> . a                                                      | ble Assessed Value or Units                                                                 |                                                                                                                                                         |                                                |
| Taxing Purpose<br>2023 Village Tax<br>Refuse                                                                                        | <u>Total Tax Levy</u><br>299,085                                                                                                                                                                         | % Change From Taxa<br><u>Prior Year</u><br>-0.3                   | 108,000.00<br>0.00                                                                          | Rates per \$1000<br><u>or per Unit</u><br>10.763129                                                                                                     | <u>Tax Amount</u><br>1,162.42<br>143.29        |
| Due By: 06/30/2023<br>07/31/2023<br>08/31/2023                                                                                      | Penalty/Interest         Amount           0.00         1,305.71           65.29         1,305.71           78.34         1,305.71                                                                        | 1,371.00<br>1,384.05                                              | TAL TAXES DUI                                                                               | E                                                                                                                                                       | \$1,305.71                                     |
| 09/30/2023<br>10/31/2023                                                                                                            | 91.40 1,305.71<br>104.46 1,305.71                                                                                                                                                                        | 1,397.11 Apply<br>1,410.17                                        | 7 For Third Party Notificat                                                                 | ion By: 04/01/2024                                                                                                                                      | CA CH                                          |
| CHECK BOX [ ] AN Village of: Portville                                                                                              | D RETURN ENTIRE BII                                                                                                                                                                                      |                                                                   | AGE TAXES<br>S STUB                                                                         | Bill N<br>04740                                                                                                                                         |                                                |

Pay By: 06/30/2023

07/31/2023

08/31/2023

09/30/2023

10/31/2023

Portville Central School: Property Address: 149 S Main St

149 S Main St., LLC 149 S Main St Portville, NY 14770

1,305.71

1,305.71

1,305.71

1,305.71

1,305.71

0.00

65.29

78.34

91.40

104.46

1,305.71 Bank Code

TOTAL TAXES DUE

\$1,305.71

1,371.00

1,384.05

1,397.11

1,410.17