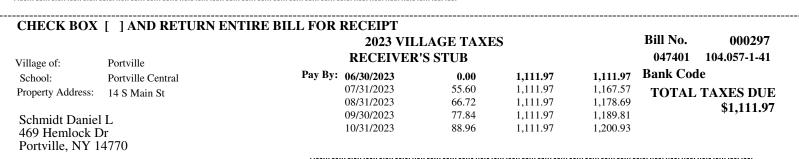

| * Ear Eiseal Vaar 06/0                                                                                          | 2023 VII               |                                      | TAXES                                          | 6/01/2022            |               | Sequence                                  |                     |
|-----------------------------------------------------------------------------------------------------------------|------------------------|--------------------------------------|------------------------------------------------|----------------------|---------------|-------------------------------------------|---------------------|
| * For Fiscal Year 06/0                                                                                          |                        | .4 ·                                 | * Warrant Date 06                              |                      |               |                                           | e No. 1 of 1        |
| MAKE CHECKS PA                                                                                                  | YABLE TO:              | TO PAY                               | Y IN PERSON                                    |                      |               | DRESS & LEGAL DESCR                       | IPTION & CK DIGIT   |
| Village of Portville                                                                                            |                        |                                      | Aain St Portville, NY                          |                      | 047401        | 104.057-1-36                              |                     |
| PO Box 436 1 South Main S<br>Portville, NY 14770                                                                | St.                    | Monday -                             | - Thursday 9AM-3PN                             | 1                    | Address:      | 13 Colwell St                             |                     |
| Foltville, NT 14770                                                                                             |                        |                                      |                                                |                      | Village of:   |                                           |                     |
| 716/933-8407                                                                                                    |                        |                                      |                                                |                      | School:       | Portville Central<br>& Finance School Dis | twist Cada          |
|                                                                                                                 | _                      |                                      |                                                |                      |               | 1 Family Res                              | Roll Sect. 1        |
|                                                                                                                 | rson Jean<br>olwell St |                                      |                                                |                      |               | •                                         | 0 X 93.00           |
|                                                                                                                 | ox 485                 |                                      |                                                |                      |               | <b>nt No.</b> 1487                        | 0 A 95.00           |
| Portv                                                                                                           | ille, NY 14770         |                                      |                                                |                      | Bank          |                                           |                     |
|                                                                                                                 |                        |                                      |                                                |                      |               |                                           |                     |
| PROPERTY TAXPAY                                                                                                 |                        | UTC                                  |                                                |                      | Estim         | ated State Aid: VILL                      | 42,975              |
| The Total Assessed Va                                                                                           |                        |                                      |                                                |                      |               | 35,700                                    |                     |
| The Uniform Percenta                                                                                            | 1 1 *                  |                                      | assessments in v                               | our municipality wa  | s:            | 81.00                                     |                     |
| The assessor estimates                                                                                          | 0                      |                                      | •                                              | 1 *                  |               | 44,074                                    |                     |
| If you feel your asses                                                                                          | sment is too high, y   | you have t                           | the right to seek                              | a reduction in the f | future. Fo    | or further information                    |                     |
| please talk to your as<br>on the above assess                                                                   |                        | w.cattco.c                           | org/real_propert                               | y. Please note that  | the period    | d for filing complaints                   | 5                   |
| Exemption                                                                                                       | Value Tax Purpose      | Full Va                              | alue Estimate                                  | Exemptio             | <br>on        | Value Tax Purpose                         | Full Value Estimate |
|                                                                                                                 |                        |                                      |                                                |                      |               |                                           |                     |
| <u>PROPERTY TAXES</u><br><u>Taxing Purpose</u>                                                                  | <u>Total Tax L</u>     | <u>evy</u>                           | % Change From<br><u>Prior Year</u>             | Taxable Assessed Va  | alue or Units | Rates per \$1000<br><u>or per Unit</u>    | Tax Amount          |
| 2023 Village Tax                                                                                                | 299,                   | 085                                  | -0.3                                           | 35,700               | .00           | 10.763129                                 | 384.24              |
| Refuse                                                                                                          |                        |                                      |                                                | 0.                   | .00           |                                           | 143.29              |
|                                                                                                                 |                        |                                      |                                                |                      |               |                                           |                     |
| Property description(s): 27<br><b>PENALTY SCHEDULE</b><br><b>Due By: 06/30/2023</b><br>07/31/2023<br>08/31/2023 |                        | Amount<br>527.53<br>527.53<br>527.53 | <u>Total Due</u><br>527.53<br>553.91<br>559.18 | TOTAL TAX            | XES DU        | Ú <b>E</b>                                | \$527.53            |

Apply For Third Party Notification By: 04/01/2024

\_CA CH

Taxes paid by\_\_\_\_\_

564.46

569.73

## CHECK BOX [ ] AND RETURN ENTIRE BILL FOR RECEIPT Bill No. 000007 **2023 VILLAGE TAXES** 047401 104.057-1-36 **RECEIVER'S STUB** Portville Village of: 527.53 Bank Code 032 Pay By: 06/30/2023 0.00 527.53 Portville Central School: 07/31/2023 26.38 527.53 553.91 TOTAL TAXES DUE Property Address: 13 Colwell St 08/31/2023 31.65 527.53 559.18 \$527.53 09/30/2023 36.93 527.53 564.46 Anderson Jean 10/31/2023 42.20 527.53 569.73