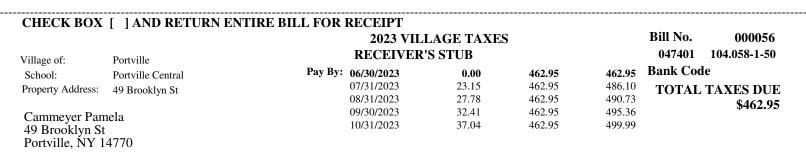

| * For Fiscal Year 06/01/                                                                                                            | <b>PORTVIL</b><br>2023 VILLAGE<br>2023 to 05/31/2024                                                                                                                                                     |                                                                   | )23                                                                                         | Bill<br>Sequence<br>Page                                                                                                                                |                                                |
|-------------------------------------------------------------------------------------------------------------------------------------|----------------------------------------------------------------------------------------------------------------------------------------------------------------------------------------------------------|-------------------------------------------------------------------|---------------------------------------------------------------------------------------------|---------------------------------------------------------------------------------------------------------------------------------------------------------|------------------------------------------------|
| MAKE CHECKS PAY<br>Village of Portville<br>PO Box 436 1 South Main St.<br>Portville, NY 14770<br>716/933-8407<br>149 S M<br>149 S M | ABLE TO: TO PA<br>1 South<br>Monday<br>Main St., LLC                                                                                                                                                     | <b>Y IN PERSON</b><br>Main St Portville, NY<br>- Thursday 9AM-3PM | SWIS S/B/L ADDR<br>047401 1<br>Address:<br>Village of:<br>School:<br>NYS Tax &<br>484 - 1 u | ESS & LEGAL DESCRI<br>04.074-1-9.1<br>149 S Main St<br>Portville<br>Portville Central<br>Finance School Dist<br>use sm bld<br>Acreage: 3.70<br>No. 1340 | PTION & CK DIGIT<br>rict Code:<br>Roll Sect. 1 |
| The assessor estimates the <b>If you feel your assess</b>                                                                           | te of this property is:<br><b>e of Value</b> used to establis<br>the <b>Full Market Value</b> of the<br><b>nent is too high, you have</b><br><b>essor or go to www.cattco</b><br><b>nent has passed.</b> | his property as of July<br>the right to seek a redu               | nicipality was:<br>1, 2021 was:<br>ction in the future. For i                               | ed State Aid: VILL<br>108,000<br>81.00<br>133,333<br>further information,<br>for filing complaints<br>Value Tax Purpose                                 | 42,975<br>Full Value Estimate                  |
| PROPERTY TAXES                                                                                                                      |                                                                                                                                                                                                          | <i>a</i> . a                                                      | ble Assessed Value or Units                                                                 |                                                                                                                                                         |                                                |
| Taxing Purpose<br>2023 Village Tax<br>Refuse                                                                                        | <u>Total Tax Levy</u><br>299,085                                                                                                                                                                         | % Change From Taxa<br><u>Prior Year</u><br>-0.3                   | 108,000.00<br>0.00                                                                          | Rates per \$1000<br><u>or per Unit</u><br>10.763129                                                                                                     | <u>Tax Amount</u><br>1,162.42<br>143.29        |
| Due By: 06/30/2023<br>07/31/2023<br>08/31/2023                                                                                      | Penalty/Interest         Amount           0.00         1,305.71           65.29         1,305.71           78.34         1,305.71                                                                        | 1,371.00<br>1,384.05                                              | TAL TAXES DUI                                                                               | E                                                                                                                                                       | \$1,305.71                                     |
| 09/30/2023<br>10/31/2023                                                                                                            | 91.40 1,305.71<br>104.46 1,305.71                                                                                                                                                                        | 1,397.11 Apply<br>1,410.17                                        | 7 For Third Party Notificat                                                                 | ion By: 04/01/2024                                                                                                                                      | CA CH                                          |
| CHECK BOX [ ] AN Village of: Portville                                                                                              | D RETURN ENTIRE BII                                                                                                                                                                                      |                                                                   | AGE TAXES<br>S STUB                                                                         | Bill N<br>04740                                                                                                                                         |                                                |

Pay By: 06/30/2023

07/31/2023

08/31/2023

09/30/2023

10/31/2023

Portville Central School: Property Address: 149 S Main St

149 S Main St., LLC 149 S Main St Portville, NY 14770

1,305.71

1,305.71

1,305.71

1,305.71

1,305.71

0.00

65.29

78.34

91.40

104.46

1,305.71 Bank Code

TOTAL TAXES DUE

\$1,305.71

1,371.00

1,384.05

1,397.11

1,410.17