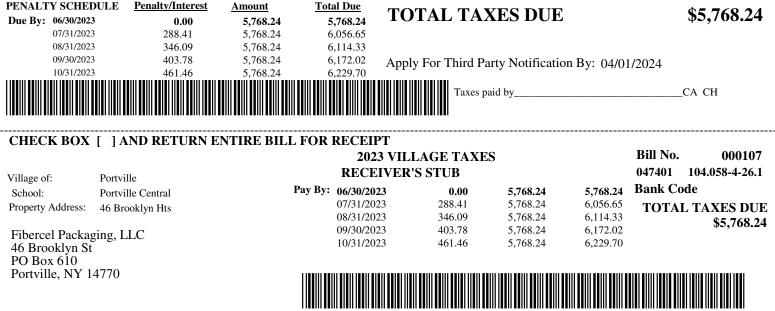

| Purpose Ful        | % Change From<br><u>Prior Year</u>                     | Taxable Assessed Value or Units 509,300.00          | Rates per \$1000<br>or per Unit | <u>Tax Amount</u><br>5,481.66                   |  |  |  |
| Exemption     Value     Tax       PROPERTY TAXES       Taxing Purpose     Total       2023 Village Tax                                                                                                                                                                            | Purpose Ful        | % Change From<br><u>Prior Year</u>                     | Taxable Assessed Value or Units 509,300.00          | Rates per \$1000<br>or per Unit | <u>Tax Amount</u><br>5,481.66                   |  |  |  |



|                                                                              | POR<br>2023 VILI               |                                                       | Bill No.000108Sequence No.110                                     |                                                     |                                       |
|------------------------------------------------------------------------------|--------------------------------|-------------------------------------------------------|-------------------------------------------------------------------|-----------------------------------------------------|---------------------------------------|
| * For Fiscal Year 06/0                                                       | 1/2023 to 05/31/2024           | * Warrant Date 0