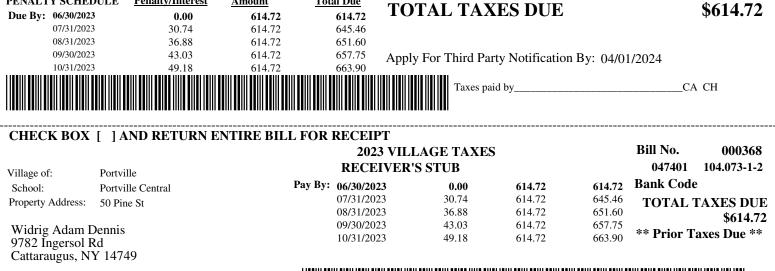

| PENALTY SCHE             | DULE <u>Penalty/Interest</u> | Amount      | Total Due        | TOTAL TAX                            |                 |            |                    | ¢166 10               |
|--------------------------|------------------------------|-------------|------------------|--------------------------------------|-----------------|------------|--------------------|-----------------------|
| Due By: 06/30/202        | 3 0.00                       | 466.18      | 466.18           | TOTAL TAX                            | LES DUE         |            |                    | \$466.18              |
| 07/31/202                | 3 23.31                      | 466.18      | 489.49           |                                      |                 |            |                    |                       |
| 08/31/202                | 3 27.97                      | 466.18      | 494.15           |                                      |                 |            |                    |                       |
| 09/30/202                | 3 32.63                      | 466.18      | 498.81           | Apply For Third Par                  | rty Notificatio | n Bv: 04/0 | 1/2024             |                       |
| 10/31/202                | 3 37.29                      | 466.18      | 503.47           |                                      |                 |            | 172021             |                       |
|                          |                              |             |                  | Taxes pa                             | id by           |            | CA                 | . СН                  |
| CHECK BOX<br>Village of: | [ ] AND RETURN I             | ENTIRE BILL | 2023             | T<br>3 VILLAGE TAXES<br>3 VER'S STUB | 5               |            | Bill No.<br>047401 | 000004<br>104.065-1-3 |
| School:                  | Portville Central            | Р           | ay By: 06/30/202 | 3 0.00                               | 466.18          | 466.18     | Bank Code          |                       |
| Property Address:        | 60 S Main St                 |             | 07/31/202        | 3 23.31                              | 466.18          | 489.49     | TOTAL              | TAXES DUE             |
| Troponty Hudross.        | oo b Main St                 |             | 08/31/202        | 3 27.97                              | 466.18          | 494.15     | TOTAL              | \$466.18              |
| Adams Richard            | IM                           |             | 09/30/202        | 3 32.63                              | 466.18          | 498.81     |                    | <b>\$400.10</b>       |
| Adams Stacy P            |                              |             | 10/31/202        | 3 37.29                              | 466.18          | 503.47     |                    |                       |
| 52 S Main St             |                              |             |                  |                                      |                 |            |                    |                       |
| PO Box 274               |                              |             |                  |                                      |                 |            |                    |                       |
| Portville, NY 1          | 4770                         |             |                  |                                      |                 |            |                    |                       |