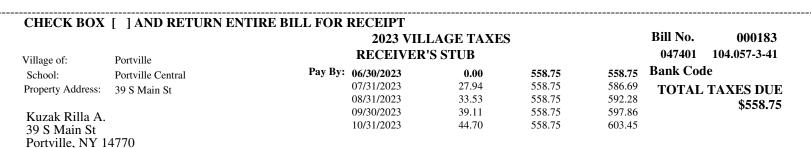

|                                        |
| Property description(s): 27 0<br>PENALTY SCHEDULE 1<br>Due By: 06/30/2023                    | )1 03<br><u>Penalty/Interest</u> <u>Amount</u><br>0.00 558.                                                                               |                                                                      | TOTAL TAXES DU                  | Е                                                                                                 | \$558.75                               |

07/31/2023

08/31/2023

09/30/2023

10/31/2023

27.94

33.53

39.11

44.70

558.75

558.75

558.75

558.75

Apply For Third Party Notification By: 04/01/2024

Taxes paid by

\_CA CH



586.69

592.28

597.86

603.45



|                                                                                                                                                                                                                                                                                                                   | RTVILLE<br>LAGE TAXES                                                                                                                                                                    |                                                                              | Bill<br>Sequence                                    |                                       |
|---------------------------------------------------------------------------------------------