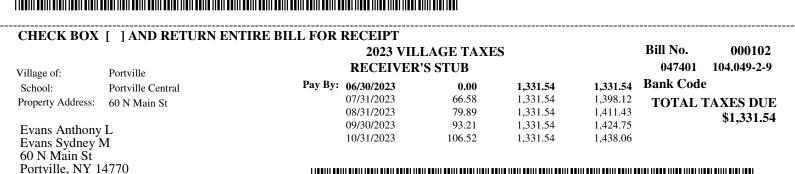

| * For Fiscal Year 06/01/                                                                                                            | <b>PORTVIL</b><br>2023 VILLAGE<br>2023 to 05/31/2024                                                                                                                                                     |                                                                   | )23                                                                                         | Bill<br>Sequence<br>Page                                                                                                                                |                                                |
|-------------------------------------------------------------------------------------------------------------------------------------|----------------------------------------------------------------------------------------------------------------------------------------------------------------------------------------------------------|-------------------------------------------------------------------|---------------------------------------------------------------------------------------------|---------------------------------------------------------------------------------------------------------------------------------------------------------|------------------------------------------------|
| MAKE CHECKS PAY<br>Village of Portville<br>PO Box 436 1 South Main St.<br>Portville, NY 14770<br>716/933-8407<br>149 S M<br>149 S M | ABLE TO: TO PA<br>1 South<br>Monday<br>Main St., LLC                                                                                                                                                     | <b>Y IN PERSON</b><br>Main St Portville, NY<br>- Thursday 9AM-3PM | SWIS S/B/L ADDR<br>047401 1<br>Address:<br>Village of:<br>School:<br>NYS Tax &<br>484 - 1 u | ESS & LEGAL DESCRI<br>04.074-1-9.1<br>149 S Main St<br>Portville<br>Portville Central<br>Finance School Dist<br>use sm bld<br>Acreage: 3.70<br>No. 1340 | PTION & CK DIGIT<br>rict Code:<br>Roll Sect. 1 |
| The assessor estimates the <b>If you feel your assess</b>                                                                           | te of this property is:<br><b>e of Value</b> used to establis<br>the <b>Full Market Value</b> of the<br><b>nent is too high, you have</b><br><b>essor or go to www.cattco</b><br><b>nent has passed.</b> | his property as of July<br>the right to seek a redu               | nicipality was:<br>1, 2021 was:<br>ction in the future. For i                               | ed State Aid: VILL<br>108,000<br>81.00<br>133,333<br>further information,<br>for filing complaints<br>Value Tax Purpose                                 | 42,975<br>Full Value Estimate                  |
| PROPERTY TAXES                                                                                                                      |                                                                                                                                                                                                          | <i>a</i> . a                                                      | ble Assessed Value or Units                                                                 |                                                                                                                                                         |                                                |
| Taxing Purpose<br>2023 Village Tax<br>Refuse                                                                                        | <u>Total Tax Levy</u><br>299,085                                                                                                                                                                         | % Change From Taxa<br><u>Prior Year</u><br>-0.3                   | 108,000.00<br>0.00                                                                          | Rates per \$1000<br><u>or per Unit</u><br>10.763129                                                                                                     | <u>Tax Amount</u><br>1,162.42<br>143.29        |
| Due By: 06/30/2023<br>07/31/2023<br>08/31/2023                                                                                      | Penalty/Interest         Amount           0.00         1,305.71           65.29         1,305.71           78.34         1,305.71                                                                        | 1,371.00<br>1,384.05                                              | TAL TAXES DUI                                                                               | E                                                                                                                                                       | \$1,305.71                                     |
| 09/30/2023<br>10/31/2023                                                                                                            | 91.40 1,305.71<br>104.46 1,305.71                                                                                                                                                                        | 1,397.11 Apply<br>1,410.17                                        | 7 For Third Party Notificat                                                                 | ion By: 04/01/2024                                                                                                                                      | CA CH                                          |
| CHECK BOX [ ] AN Village of: Portville                                                                                              | D RETURN ENTIRE BII                                                                                                                                                                                      |                                                                   | AGE TAXES<br>S STUB                                                                         | Bill N<br>04740                                                                                                                                         |                                                |

Pay By: 06/30/2023

07/31/2023

08/31/2023

09/30/2023

10/31/2023

Portville Central School: Property Address: 149 S Main St

149 S Main St., LLC 149 S Main St Portville, NY 14770

1,305.71

1,305.71

1,305.71

1,305.71

1,305.71

0.00

65.29

78.34

91.40

104.46

1,305.71 Bank Code

TOTAL TAXES DUE

\$1,305.71

1,371.00

1,384.05

1,397.11

1,410.17