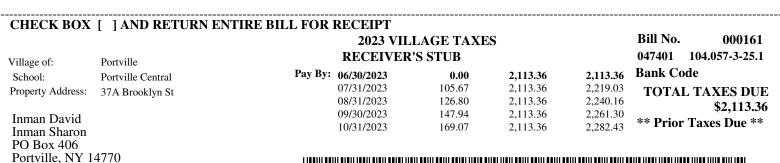

Year</u><br>-0.3                                                    | 143,100.00                                                       | <u>or per Unit</u><br>10.763129                         | 1,540.2<br>573.1                                             |
| Taxing Purpose         2023 Village Tax         Refuse         Property description(s): 27 01 (         PENALTY SCHEDULE         Pen         Due By: 06/30/2023 | 03<br>alty/Interest<br>0.00<br>299,085<br><u>Amo</u><br>2,<br>105.67<br>2,<br>126.80<br>2,<br>147.94<br>2, | <u>Prior Year</u><br>-0.3<br>-0.3<br><u>unt Total Due</u><br>113.36 2,113.36 | 143,100.00<br>0.00                                               | <u>or per Unit</u><br>10.763129<br>U <b>E</b>           | <u>Tax Amount</u><br>1,540.20<br>573.10<br><b>\$2,113.36</b> |





|                                                                                              |                                                                           | IVILLE<br>AGE TAXES                                                                   |                                | Bil<br>Sequence                                                            | l No. 000162<br>2 No. 164 |
|----------------------------------------------------------------------------------------------|---------------------------------------------------------------------------|---------------------------------------------------------------------------------------|--------------------------------|----------------------------------------------------------------------------|---------------------------