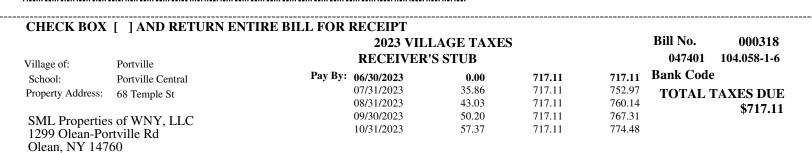

| 430.53<br>286.58                                  |
| Property description(s): 28         01         03           PENALTY SCHEDULE         Penalty/Interest           Due By:         06/30/2023         0.00           07/31/2023         35.86           08/31/2023         43.03           09/30/2023         50.20 | <u>Amount</u><br>717.11<br>717.11<br>717.11<br>717.11                                       | <u>Total Due</u><br>717.11<br>752.97<br>760.14<br>767.31<br>774.40 | <b>TOTAL TAXES DU</b><br>Apply For Third Party Notifica                                   |                                                                                                 | \$717.11                                          |

\_\_\_\_

10/31/2023

57.37

717.11



774.48



Taxes paid by

\_CA CH

| 2023                                                                                                                           | PORTVILLE<br>VILLAGE T                        |                                        |                                 | Bill<br>Sequence                                       | No. 000319<br>No. 325      |
|--------------------------------------------------------------------------------------------------------------------------------|-----------------------------------------------|----------------------------------------|---------------------------------|--------------------------------------------------------|----------------------------|
| * For Fiscal Year 06/01/2023 to 05/3