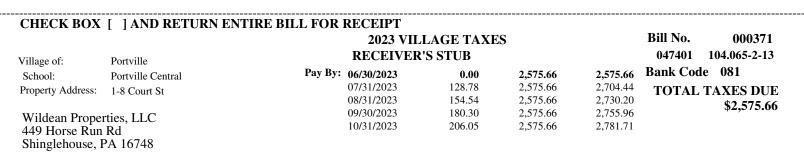

| * For Fiscal Year 06/01/                                                                                                            | <b>PORTVIL</b><br>2023 VILLAGE<br>2023 to 05/31/2024                                                                                                                                                     |                                                                   | )23                                                                                         | Bill<br>Sequence<br>Page                                                                                                                                |                                                |
|-------------------------------------------------------------------------------------------------------------------------------------|----------------------------------------------------------------------------------------------------------------------------------------------------------------------------------------------------------|-------------------------------------------------------------------|---------------------------------------------------------------------------------------------|---------------------------------------------------------------------------------------------------------------------------------------------------------|------------------------------------------------|
| MAKE CHECKS PAY<br>Village of Portville<br>PO Box 436 1 South Main St.<br>Portville, NY 14770<br>716/933-8407<br>149 S M<br>149 S M | ABLE TO: TO PA<br>1 South<br>Monday<br>Main St., LLC                                                                                                                                                     | <b>Y IN PERSON</b><br>Main St Portville, NY<br>- Thursday 9AM-3PM | SWIS S/B/L ADDR<br>047401 1<br>Address:<br>Village of:<br>School:<br>NYS Tax &<br>484 - 1 u | ESS & LEGAL DESCRI<br>04.074-1-9.1<br>149 S Main St<br>Portville<br>Portville Central<br>Finance School Dist<br>use sm bld<br>Acreage: 3.70<br>No. 1340 | PTION & CK DIGIT<br>rict Code:<br>Roll Sect. 1 |
| The assessor estimates the <b>If you feel your assess</b>                                                                           | te of this property is:<br><b>e of Value</b> used to establis<br>the <b>Full Market Value</b> of the<br><b>nent is too high, you have</b><br><b>essor or go to www.cattco</b><br><b>nent has passed.</b> | his property as of July<br>the right to seek a redu               | nicipality was:<br>1, 2021 was:<br>ction in the future. For i                               | ed State Aid: VILL<br>108,000<br>81.00<br>133,333<br>further information,<br>for filing complaints<br>Value Tax Purpose                                 | 42,975<br>Full Value Estimate                  |
| PROPERTY TAXES                                                                                                                      |                                                                                                                                                                                                          | <i>a</i> . a                                                      | ble Assessed Value or Units                                                                 |                                                                                                                                                         |                                                |
| Taxing Purpose<br>2023 Village Tax<br>Refuse                                                                                        | <u>Total Tax Levy</u><br>299,085                                                                                                                                                                         | % Change From Taxa<br><u>Prior Year</u><br>-0.3                   | 108,000.00<br>0.00                                                                          | Rates per \$1000<br><u>or per Unit</u><br>10.763129                                                                                                     | <u>Tax Amount</u><br>1,162.42<br>143.29        |
| Due By: 06/30/2023<br>07/31/2023<br>08/31/2023                                                                                      | Penalty/Interest         Amount           0.00         1,305.71           65.29         1,305.71           78.34         1,305.71                                                                        | 1,371.00<br>1,384.05                                              | TAL TAXES DUI                                                                               | E                                                                                                                                                       | \$1,305.71                                     |
| 09/30/2023<br>10/31/2023                                                                                                            | 91.40 1,305.71<br>104.46 1,305.71                                                                                                                                                                        | 1,397.11 Apply<br>1,410.17                                        | 7 For Third Party Notificat                                                                 | ion By: 04/01/2024                                                                                                                                      | CA CH                                          |
| CHECK BOX [ ] AN Village of: Portville                                                                                              | D RETURN ENTIRE BII                                                                                                                                                                                      |                                                                   | AGE TAXES<br>S STUB                                                                         | Bill N<br>04740                                                                                                                                         |                                                |

Pay By: 06/30/2023

07/31/2023

08/31/2023

09/30/2023

10/31/2023

Portville Central School: Property Address: 149 S Main St

149 S Main St., LLC 149 S Main St Portville, NY 14770

1,305.71

1,305.71

1,305.71

1,305.71

1,305.71

0.00

65.29

78.34

91.40

104.46

1,305.71 Bank Code

TOTAL TAXES DUE

\$1,305.71

1,371.00

1,384.05

1,397.11

1,410.17