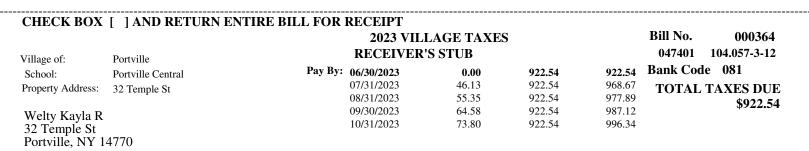

| * For Fiscal Year 06/01/                                                                                                            | <b>PORTVIL</b><br>2023 VILLAGE<br>2023 to 05/31/2024                                                                                                                                                     |                                                                   | )23                                                                                         | Bill<br>Sequence<br>Page                                                                                                                                |                                                |
|-------------------------------------------------------------------------------------------------------------------------------------|----------------------------------------------------------------------------------------------------------------------------------------------------------------------------------------------------------|-------------------------------------------------------------------|---------------------------------------------------------------------------------------------|---------------------------------------------------------------------------------------------------------------------------------------------------------|------------------------------------------------|
| MAKE CHECKS PAY<br>Village of Portville<br>PO Box 436 1 South Main St.<br>Portville, NY 14770<br>716/933-8407<br>149 S M<br>149 S M | ABLE TO: TO PA<br>1 South<br>Monday<br>Main St., LLC                                                                                                                                                     | <b>Y IN PERSON</b><br>Main St Portville, NY<br>- Thursday 9AM-3PM | SWIS S/B/L ADDR<br>047401 1<br>Address:<br>Village of:<br>School:<br>NYS Tax &<br>484 - 1 u | ESS & LEGAL DESCRI<br>04.074-1-9.1<br>149 S Main St<br>Portville<br>Portville Central<br>Finance School Dist<br>use sm bld<br>Acreage: 3.70<br>No. 1340 | PTION & CK DIGIT<br>rict Code:<br>Roll Sect. 1 |
| The assessor estimates the <b>If you feel your assess</b>                                                                           | te of this property is:<br><b>e of Value</b> used to establis<br>the <b>Full Market Value</b> of the<br><b>nent is too high, you have</b><br><b>essor or go to www.cattco</b><br><b>nent has passed.</b> | his property as of July<br>the right to seek a redu               | nicipality was:<br>1, 2021 was:<br>ction in the future. For i                               | ed State Aid: VILL<br>108,000<br>81.00<br>133,333<br>further information,<br>for filing complaints<br>Value Tax Purpose                                 | 42,975<br>Full Value Estimate                  |
| PROPERTY TAXES                                                                                                                      |                                                                                                                                                                                                          | <i>a</i> . a                                                      | ble Assessed Value or Units                                                                 |                                                                                                                                                         |                                                |
| Taxing Purpose<br>2023 Village Tax<br>Refuse                                                                                        | <u>Total Tax Levy</u><br>299,085                                                                                                                                                                         | % Change From Taxa<br><u>Prior Year</u><br>-0.3                   | 108,000.00<br>0.00                                                                          | Rates per \$1000<br><u>or per Unit</u><br>10.763129                                                                                                     | <u>Tax Amount</u><br>1,162.42<br>143.29        |
| Due By: 06/30/2023<br>07/31/2023<br>08/31/2023                                                                                      | Penalty/Interest         Amount           0.00         1,305.71           65.29         1,305.71           78.34         1,305.71                                                                        | 1,371.00<br>1,384.05                                              | TAL TAXES DUI                                                                               | E                                                                                                                                                       | \$1,305.71                                     |
| 09/30/2023<br>10/31/2023                                                                                                            | 91.40 1,305.71<br>104.46 1,305.71                                                                                                                                                                        | 1,397.11 Apply<br>1,410.17                                        | 7 For Third Party Notificat                                                                 | ion By: 04/01/2024                                                                                                                                      | CA CH                                          |
| CHECK BOX [ ] AN Village of: Portville                                                                                              | D RETURN ENTIRE BII                                                                                                                                                                                      |                                                                   | AGE TAXES<br>S STUB                                                                         | Bill N<br>04740                                                                                                                                         |                                                |

Pay By: 06/30/2023

07/31/2023

08/31/2023

09/30/2023

10/31/2023

Portville Central School: Property Address: 149 S Main St

149 S Main St., LLC 149 S Main St Portville, NY 14770

1,305.71

1,305.71

1,305.71

1,305.71

1,305.71

0.00

65.29

78.34

91.40

104.46

1,305.71 Bank Code

TOTAL TAXES DUE

\$1,305.71

1,371.00

1,384.05

1,397.11

1,410.17