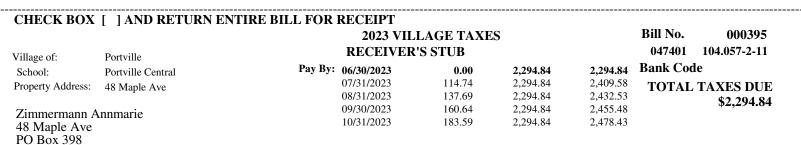

| Property description(s<br>PENALTY SCHEDU                                                    | ULE <u>Penalty/Interest</u>                  | Amount      | Total Due                                                                           |                                 |                                             |                            | ¢ = 1 = 00                                                      |
|---------------------------------------------------------------------------------------------|----------------------------------------------|-------------|-------------------------------------------------------------------------------------|---------------------------------|---------------------------------------------|----------------------------|-----------------------------------------------------------------|
| Due By: 06/30/2023                                                                          | 0.00                                         | 547.98      | 547.98 IC                                                                           | DTAL TAX                        | LES DUE                                     |                            | \$547.98                                                        |
| 07/31/2023                                                                                  | 27.40                                        | 547.98      | 575.38                                                                              |                                 |                                             |                            |                                                                 |
| 08/31/2023                                                                                  | 32.88                                        | 547.98      | 580.86                                                                              |                                 |                                             |                            |                                                                 |
| 09/30/2023                                                                                  | 38.36                                        | 547.98      | 586.34 App                                                                          | ly For Third Pa                 | rty Notification                            | n Bv: 04/0                 | 1/2024                                                          |
| 10/31/2023                                                                                  | 43.84                                        | 547.98      | 591.82                                                                              |                                 |                                             |                            | 1/2021                                                          |
|                                                                                             |                                              |             |                                                                                     | Towas no                        | aid by                                      |                            | CA CH                                                           |
|                                                                                             |                                              |             |                                                                                     | Taxes pa                        | ud by                                       |                            | СА СН                                                           |
|                                                                                             |                                              |             |                                                                                     |                                 |                                             |                            |                                                                 |
|                                                                                             |                                              |             |                                                                                     |                                 |                                             |                            |                                                                 |
|                                                                                             |                                              |             |                                                                                     |                                 |                                             |                            |                                                                 |
| CHECK BOX                                                                                   | 1 AND RETURN                                 | ENTIRE BILL | FOR RECEIPT                                                                         |                                 |                                             |                            |                                                                 |
| CHECK BOX [                                                                                 | ] AND RETURN                                 | ENTIRE BILL |                                                                                     | LAGE TAXES                      | s                                           |                            | Bill No. 000006                                                 |
| _                                                                                           |                                              | ENTIRE BILL |                                                                                     |                                 | S                                           |                            | Bill No. 000006<br>047401 104.058-5-30                          |
| Village of:                                                                                 | Portville                                    |             | 2023 VIL                                                                            |                                 | S<br>547.98                                 | 547.98                     | 047401 104.058-5-30                                             |
| Village of:<br>School:                                                                      | Portville<br>Portville Central               |             | 2023 VIL<br>RECEIVER                                                                | <b>STUB</b>                     |                                             | <b>547.98</b><br>575.38    | 047401 104.058-5-30<br>Bank Code                                |
| Village of:<br>School:                                                                      | Portville                                    |             | 2023 VIL<br>RECEIVER<br>ay By: 06/30/2023                                           | C'S STUB<br>0.00                | 547.98                                      |                            | 047401 104.058-5-30<br>Bank Code<br>TOTAL TAXES DUH             |
| Village of:<br>School:<br>Property Address:                                                 | Portville<br>Portville Central               |             | 2023 VIL<br>RECEIVER<br>ay By: 06/30/2023<br>07/31/2023                             | <b>0.00</b><br>27.40            | <b>547.98</b><br>547.98                     | 575.38                     | 047401 104.058-5-30<br>Bank Code<br>TOTAL TAXES DUI<br>\$547 99 |
| Village of:<br>School:<br>Property Address:<br>Aloi Frank Sr                                | Portville<br>Portville Central               |             | 2023 VIL<br>RECEIVER<br>ay By: 06/30/2023<br>07/31/2023<br>08/31/2023               | <b>0.00</b><br>27.40<br>32.88   | <b>547.98</b><br>547.98<br>547.98           | 575.38<br>580.86           | 047401 104.058-5-30<br>Bank Code<br>TOTAL TAXES DUI<br>\$547.98 |
| Village of:<br>School:<br>Property Address:<br>Aloi Frank Sr<br>Aloi Francine               | Portville<br>Portville Central               |             | 2023 VIL<br>RECEIVER<br>ay By: 06/30/2023<br>07/31/2023<br>08/31/2023<br>09/30/2023 | 0.00<br>27.40<br>32.88<br>38.36 | <b>547.98</b><br>547.98<br>547.98<br>547.98 | 575.38<br>580.86<br>586.34 | 047401 104.058-5-30<br>Bank Code<br>TOTAL TAXES DUH<br>\$547.98 |
| Village of:<br>School:<br>Property Address:<br>Aloi Frank Sr<br>Aloi Francine<br>9 Goss Ave | Portville<br>Portville Central               |             | 2023 VIL<br>RECEIVER<br>ay By: 06/30/2023<br>07/31/2023<br>08/31/2023<br>09/30/2023 | 0.00<br>27.40<br>32.88<br>38.36 | <b>547.98</b><br>547.98<br>547.98<br>547.98 | 575.38<br>580.86<br>586.34 | 047401 104.058-5-30<br>Bank Code<br>TOTAL TAXES DUH<br>\$547.98 |
| Village of:<br>School:<br>Property Address:<br>Aloi Frank Sr                                | Portville<br>Portville Central<br>9 Goss Ave |             | 2023 VIL<br>RECEIVER<br>ay By: 06/30/2023<br>07/31/2023<br>08/31/2023<br>09/30/2023 | 0.00<br>27.40<br>32.88<br>38.36 | <b>547.98</b><br>547.98<br>547.98<br>547.98 | 575.38<br>580.86<br>586.34 | 047401 104.058-5-30<br>Bank Code<br>TOTAL TAXES DUH<br>\$547.98 |