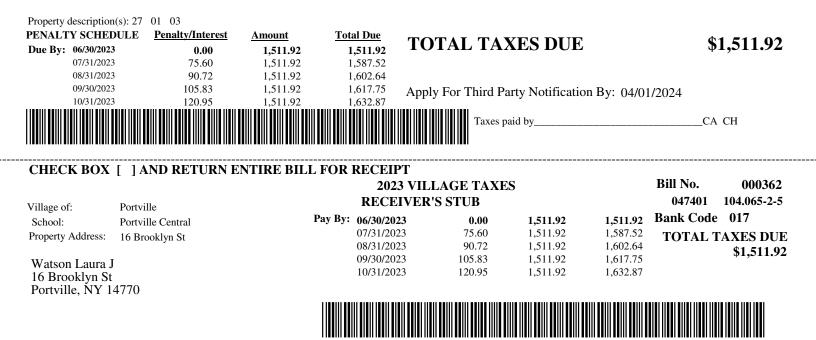

| * For Fiscal Year 06/01/                                                                                                            | <b>PORTVIL</b><br>2023 VILLAGE<br>2023 to 05/31/2024                                                                                                                                                     |                                                                   | )23                                                                                         | Bill<br>Sequence<br>Page                                                                                                                                |                                                |
|-------------------------------------------------------------------------------------------------------------------------------------|----------------------------------------------------------------------------------------------------------------------------------------------------------------------------------------------------------|-------------------------------------------------------------------|---------------------------------------------------------------------------------------------|---------------------------------------------------------------------------------------------------------------------------------------------------------|------------------------------------------------|
| MAKE CHECKS PAY<br>Village of Portville<br>PO Box 436 1 South Main St.<br>Portville, NY 14770<br>716/933-8407<br>149 S M<br>149 S M | ABLE TO: TO PA<br>1 South<br>Monday<br>Main St., LLC                                                                                                                                                     | <b>Y IN PERSON</b><br>Main St Portville, NY<br>- Thursday 9AM-3PM | SWIS S/B/L ADDR<br>047401 1<br>Address:<br>Village of:<br>School:<br>NYS Tax &<br>484 - 1 u | ESS & LEGAL DESCRI<br>04.074-1-9.1<br>149 S Main St<br>Portville<br>Portville Central<br>Finance School Dist<br>use sm bld<br>Acreage: 3.70<br>No. 1340 | PTION & CK DIGIT<br>rict Code:<br>Roll Sect. 1 |
| The assessor estimates the <b>If you feel your assess</b>                                                                           | te of this property is:<br><b>e of Value</b> used to establis<br>the <b>Full Market Value</b> of the<br><b>nent is too high, you have</b><br><b>essor or go to www.cattco</b><br><b>nent has passed.</b> | his property as of July<br>the right to seek a redu               | nicipality was:<br>1, 2021 was:<br>ction in the future. For i                               | ed State Aid: VILL<br>108,000<br>81.00<br>133,333<br>further information,<br>for filing complaints<br>Value Tax Purpose                                 | 42,975<br>Full Value Estimate                  |
| PROPERTY TAXES                                                                                                                      |                                                                                                                                                                                                          | <i>a</i> . a                                                      | ble Assessed Value or Units                                                                 |                                                                                                                                                         |                                                |
| Taxing Purpose<br>2023 Village Tax<br>Refuse                                                                                        | <u>Total Tax Levy</u><br>299,085                                                                                                                                                                         | % Change From Taxa<br><u>Prior Year</u><br>-0.3                   | 108,000.00<br>0.00                                                                          | Rates per \$1000<br><u>or per Unit</u><br>10.763129                                                                                                     | <u>Tax Amount</u><br>1,162.42<br>143.29        |
| Due By: 06/30/2023<br>07/31/2023<br>08/31/2023                                                                                      | Penalty/Interest         Amount           0.00         1,305.71           65.29         1,305.71           78.34         1,305.71                                                                        | 1,371.00<br>1,384.05                                              | TAL TAXES DUI                                                                               | E                                                                                                                                                       | \$1,305.71                                     |
| 09/30/2023<br>10/31/2023                                                                                                            | 91.40 1,305.71<br>104.46 1,305.71                                                                                                                                                                        | 1,397.11 Apply<br>1,410.17                                        | 7 For Third Party Notificat                                                                 | ion By: 04/01/2024                                                                                                                                      | CA CH                                          |
| CHECK BOX [ ] AN Village of: Portville                                                                                              | D RETURN ENTIRE BII                                                                                                                                                                                      |                                                                   | AGE TAXES<br>S STUB                                                                         | Bill N<br>04740                                                                                                                                         |                                                |

Pay By: 06/30/2023

07/31/2023

08/31/2023

09/30/2023

10/31/2023

Portville Central School: Property Address: 149 S Main St

149 S Main St., LLC 149 S Main St Portville, NY 14770

1,305.71

1,305.71

1,305.71

1,305.71

1,305.71

0.00

65.29

78.34

91.40

104.46

1,305.71 Bank Code

TOTAL TAXES DUE

\$1,305.71

1,371.00

1,384.05

1,397.11

1,410.17