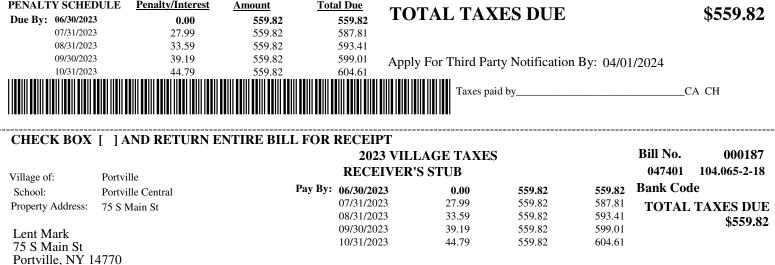

|
|                                                                                      |                                                                        |                                                  |                                                                               |                                                                     |                             |
| Property description(s): 26<br>PENALTY SCHEDULE<br>Due Bv: 06/30/2023                | 01 03 Penalty/Interest Amount 0 00 559 8                               | <u>Total Due</u><br>2 559.82                     | TOTAL TAXES DU                                                                | JE                                                                  | \$559.82                    |





|                                                                            |                                         | VILLE<br>AGE TAXES                                       |                                                                               | Bil<br>Sequence                                   | ll No. 000188<br>e No. 191            |
|----------------------------------------------------------------------------|-----------------------------------------|----------------------------------------------------------|-------------------------------------------------------------------------------|---------------------------------------------------|---------------------------------------|
| * For Fiscal Year 06/01/2                                                  |