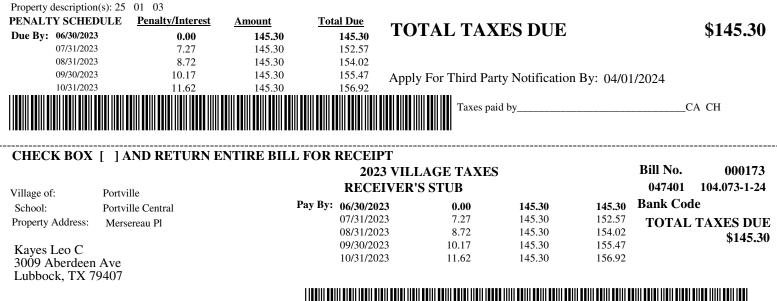

| * For Fiscal Year 06/01/                                                                                                            | <b>PORTVIL</b><br>2023 VILLAGE<br>2023 to 05/31/2024                                                                                                                                                     |                                                                   | )23                                                                                         | Bill<br>Sequence<br>Page                                                                                                                                |                                                |
|-------------------------------------------------------------------------------------------------------------------------------------|----------------------------------------------------------------------------------------------------------------------------------------------------------------------------------------------------------|-------------------------------------------------------------------|---------------------------------------------------------------------------------------------|---------------------------------------------------------------------------------------------------------------------------------------------------------|------------------------------------------------|
| MAKE CHECKS PAY<br>Village of Portville<br>PO Box 436 1 South Main St.<br>Portville, NY 14770<br>716/933-8407<br>149 S M<br>149 S M | ABLE TO: TO PA<br>1 South<br>Monday<br>Main St., LLC                                                                                                                                                     | <b>Y IN PERSON</b><br>Main St Portville, NY<br>- Thursday 9AM-3PM | SWIS S/B/L ADDR<br>047401 1<br>Address:<br>Village of:<br>School:<br>NYS Tax &<br>484 - 1 u | ESS & LEGAL DESCRI<br>04.074-1-9.1<br>149 S Main St<br>Portville<br>Portville Central<br>Finance School Dist<br>use sm bld<br>Acreage: 3.70<br>No. 1340 | PTION & CK DIGIT<br>rict Code:<br>Roll Sect. 1 |
| The assessor estimates the <b>If you feel your assess</b>                                                                           | te of this property is:<br><b>e of Value</b> used to establis<br>the <b>Full Market Value</b> of the<br><b>nent is too high, you have</b><br><b>essor or go to www.cattco</b><br><b>nent has passed.</b> | his property as of July<br>the right to seek a redu               | nicipality was:<br>1, 2021 was:<br>ction in the future. For i                               | ed State Aid: VILL<br>108,000<br>81.00<br>133,333<br>further information,<br>for filing complaints<br>Value Tax Purpose                                 | 42,975<br>Full Value Estimate                  |
| PROPERTY TAXES                                                                                                                      |                                                                                                                                                                                                          | <i>a</i> . a                                                      | ble Assessed Value or Units                                                                 |                                                                                                                                                         |                                                |
| Taxing Purpose<br>2023 Village Tax<br>Refuse                                                                                        | <u>Total Tax Levy</u><br>299,085                                                                                                                                                                         | % Change From Taxa<br><u>Prior Year</u><br>-0.3                   | 108,000.00<br>0.00                                                                          | Rates per \$1000<br><u>or per Unit</u><br>10.763129                                                                                                     | <u>Tax Amount</u><br>1,162.42<br>143.29        |
| Due By: 06/30/2023<br>07/31/2023<br>08/31/2023                                                                                      | Penalty/Interest         Amount           0.00         1,305.71           65.29         1,305.71           78.34         1,305.71                                                                        | 1,371.00<br>1,384.05                                              | TAL TAXES DUI                                                                               | E                                                                                                                                                       | \$1,305.71                                     |
| 09/30/2023<br>10/31/2023                                                                                                            | 91.40 1,305.71<br>104.46 1,305.71                                                                                                                                                                        | 1,397.11 Apply<br>1,410.17                                        | 7 For Third Party Notificat                                                                 | ion By: 04/01/2024                                                                                                                                      | CA CH                                          |
| CHECK BOX [ ] AN Village of: Portville                                                                                              | D RETURN ENTIRE BII                                                                                                                                                                                      |                                                                   | AGE TAXES<br>S STUB                                                                         | Bill N<br>04740                                                                                                                                         |                                                |

Pay By: 06/30/2023

07/31/2023

08/31/2023

09/30/2023

10/31/2023

Portville Central School: Property Address: 149 S Main St

149 S Main St., LLC 149 S Main St Portville, NY 14770

1,305.71

1,305.71

1,305.71

1,305.71

1,305.71

0.00

65.29

78.34

91.40

104.46

1,305.71 Bank Code

TOTAL TAXES DUE

\$1,305.71

1,371.00

1,384.05

1,397.11

1,410.17