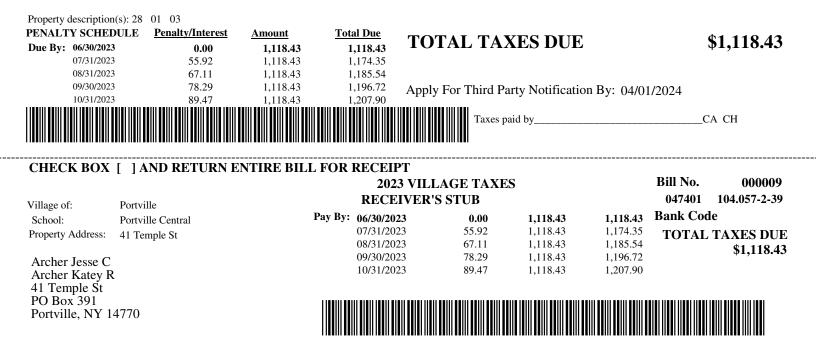

| * For Fiscal Year 06/01/                                                                                                            | <b>PORTVIL</b><br>2023 VILLAGE<br>2023 to 05/31/2024                                                                                                                                                     |                                                                   | )23                                                                                         | Bill<br>Sequence<br>Page                                                                                                                                |                                                |
|-------------------------------------------------------------------------------------------------------------------------------------|----------------------------------------------------------------------------------------------------------------------------------------------------------------------------------------------------------|-------------------------------------------------------------------|---------------------------------------------------------------------------------------------|---------------------------------------------------------------------------------------------------------------------------------------------------------|------------------------------------------------|
| MAKE CHECKS PAY<br>Village of Portville<br>PO Box 436 1 South Main St.<br>Portville, NY 14770<br>716/933-8407<br>149 S M<br>149 S M | ABLE TO: TO PA<br>1 South<br>Monday<br>Main St., LLC                                                                                                                                                     | <b>Y IN PERSON</b><br>Main St Portville, NY<br>- Thursday 9AM-3PM | SWIS S/B/L ADDR<br>047401 1<br>Address:<br>Village of:<br>School:<br>NYS Tax &<br>484 - 1 u | ESS & LEGAL DESCRI<br>04.074-1-9.1<br>149 S Main St<br>Portville<br>Portville Central<br>Finance School Dist<br>use sm bld<br>Acreage: 3.70<br>No. 1340 | PTION & CK DIGIT<br>rict Code:<br>Roll Sect. 1 |
| The assessor estimates the <b>If you feel your assess</b>                                                                           | te of this property is:<br><b>e of Value</b> used to establis<br>the <b>Full Market Value</b> of the<br><b>nent is too high, you have</b><br><b>essor or go to www.cattco</b><br><b>nent has passed.</b> | his property as of July<br>the right to seek a redu               | nicipality was:<br>1, 2021 was:<br>ction in the future. For i                               | ed State Aid: VILL<br>108,000<br>81.00<br>133,333<br>further information,<br>for filing complaints<br>Value Tax Purpose                                 | 42,975<br>Full Value Estimate                  |
| PROPERTY TAXES                                                                                                                      |                                                                                                                                                                                                          | <i>a</i> . a                                                      | ble Assessed Value or Units                                                                 |                                                                                                                                                         |                                                |
| Taxing Purpose<br>2023 Village Tax<br>Refuse                                                                                        | <u>Total Tax Levy</u><br>299,085                                                                                                                                                                         | % Change From Taxa<br><u>Prior Year</u><br>-0.3                   | 108,000.00<br>0.00                                                                          | Rates per \$1000<br><u>or per Unit</u><br>10.763129                                                                                                     | <u>Tax Amount</u><br>1,162.42<br>143.29        |
| Due By: 06/30/2023<br>07/31/2023<br>08/31/2023                                                                                      | Penalty/Interest         Amount           0.00         1,305.71           65.29         1,305.71           78.34         1,305.71                                                                        | 1,371.00<br>1,384.05                                              | TAL TAXES DUI                                                                               | E                                                                                                                                                       | \$1,305.71                                     |
| 09/30/2023<br>10/31/2023                                                                                                            | 91.40 1,305.71<br>104.46 1,305.71                                                                                                                                                                        | 1,397.11 Apply<br>1,410.17                                        | 7 For Third Party Notificat                                                                 | ion By: 04/01/2024                                                                                                                                      | CA CH                                          |
| CHECK BOX [ ] AN Village of: Portville                                                                                              | D RETURN ENTIRE BII                                                                                                                                                                                      |                                                                   | AGE TAXES<br>S STUB                                                                         | Bill N<br>04740                                                                                                                                         |                                                |

Pay By: 06/30/2023

07/31/2023

08/31/2023

09/30/2023

10/31/2023

Portville Central School: Property Address: 149 S Main St

149 S Main St., LLC 149 S Main St Portville, NY 14770

1,305.71

1,305.71

1,305.71

1,305.71

1,305.71

0.00

65.29

78.34

91.40

104.46

1,305.71 Bank Code

TOTAL TAXES DUE

\$1,305.71

1,371.00

1,384.05

1,397.11

1,410.17