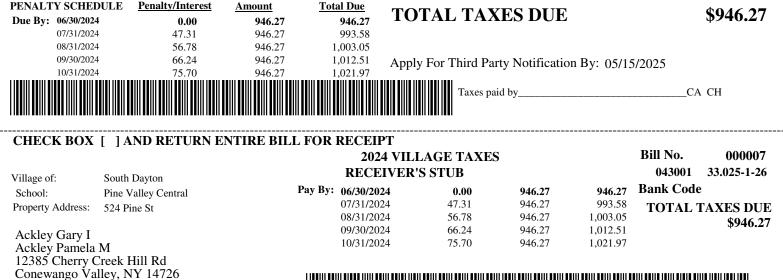

| PENALTY SCHEDU                                  | JLE <u>Penalty/Interest</u>         | Amount Total D                   |                                                                                                                                               | AXES DUE                                    |                            |                     | \$675.91        |
|-------------------------------------------------|-------------------------------------|----------------------------------|-----------------------------------------------------------------------------------------------------------------------------------------------|---------------------------------------------|----------------------------|---------------------|-----------------|
| Due By: 06/30/2024                              | 0.00                                | 675.91 675                       | 101ALI                                                                                                                                        | AALS DUL                                    |                            |                     | <b>\$075.91</b> |
| 07/31/2024                                      | 33.80                               | 675.91 709                       | .71                                                                                                                                           |                                             |                            |                     |                 |
| 08/31/2024                                      | 40.55                               | 675.91 716                       | .46                                                                                                                                           |                                             |                            |                     |                 |
| 09/30/2024                                      | 47.31                               | 675.91 723                       | .22 Apply For Third                                                                                                                           | l Party Notification                        | By: 05/15                  | 5/2025              |                 |
| 10/31/2024                                      | 54.07                               | 675.91 729                       | .98                                                                                                                                           | j                                           | J* 00/10                   | .,_0_0              |                 |
|                                                 |                                     |                                  | Tax                                                                                                                                           | es paid by                                  |                            | CA                  | СН              |
|                                                 |                                     |                                  | 1 uX                                                                                                                                          | es para by                                  |                            | C/                  | en              |
|                                                 |                                     |                                  |                                                                                                                                               |                                             |                            |                     |                 |
| CHECK BOX [                                     | 1 AND RETURN I                      | ENTIRE BILL FOR RE               | СЕІРТ                                                                                                                                         |                                             |                            |                     |                 |
|                                                 |                                     |                                  | 2024 VILLAGE TA                                                                                                                               | XES                                         |                            | Bill No.            | 000002          |
|                                                 |                                     |                                  |                                                                                                                                               |                                             |                            |                     | 000002          |
| Village of S                                    | South Dayton                        | R                                | ECEIVER'S STUB                                                                                                                                |                                             |                            | 043001              | 33.033-4-36     |
| e                                               | South Dayton<br>Pine Valley Central | R<br>Pay By: 06/                 | ECEIVER'S STUB                                                                                                                                | 675.91                                      | 675.91                     | 043001<br>Bank Code | 33.033-4-36     |
| School:                                         | Pine Valley Central                 | Pay By: 06/                      | ECEIVER'S STUB                                                                                                                                |                                             | <b>675.91</b><br>709.71    | Bank Code           | 33.033-4-36     |
| School: I                                       | •                                   | Pay By: 06/<br>07/               | ECEIVER'S STUB<br>30/2024 0.00                                                                                                                | 675.91                                      |                            | Bank Code           | 33.033-4-36     |
| School: I<br>Property Address: 3                | Pine Valley Central                 | <b>Pay By: 06/</b><br>07/<br>08/ | ECEIVER'S STUB<br>30/2024 0.00<br>31/2024 33.80                                                                                               | <b>675.91</b><br>675.91                     | 709.71                     | Bank Code           | 33.033-4-36     |
| School: I<br>Property Address: 3<br>Abbey James | Pine Valley Central                 | Pay By: 06/<br>07/<br>08/<br>09/ | ECEIVER'S STUB           30/2024         0.00           31/2024         33.80           31/2024         40.55                                 | <b>675.91</b><br>675.91<br>675.91           | 709.71<br>716.46           | Bank Code           | 33.033-4-36     |
| School: I<br>Property Address:                  | Pine Valley Central<br>324 Pine St  | Pay By: 06/<br>07/<br>08/<br>09/ | ECEIVER'S STUB           30/2024         0.00           31/2024         33.80           31/2024         40.55           30/2024         47.31 | <b>675.91</b><br>675.91<br>675.91<br>675.91 | 709.71<br>716.46<br>723.22 | Bank Code           | 33.033-4-36     |