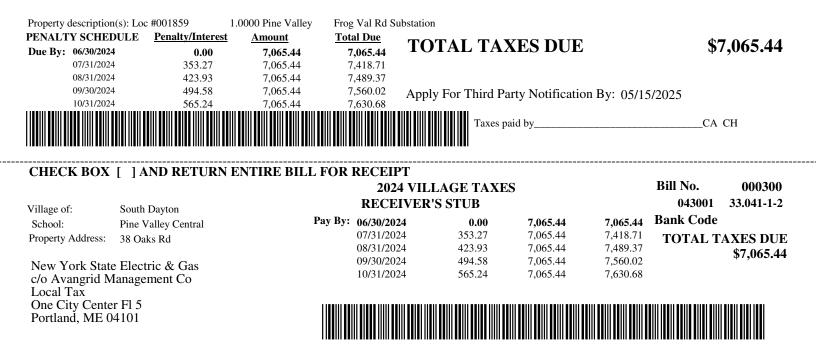

ssed Value or Units | for filing compla<br><u>Value</u> Tax Purpa<br>Tax Purpa<br>Rates per \$100<br><u>or per Unit</u> | aints<br>ose Full V<br>00<br><u>T</u> | ax Amount     |
| please talk to your asses         on the above assessme         Exemption         Y         PROPERTY TAXES         Taxing Purpose         2024 Village Tax         Enclose a self addressed stamped | sor or go to www.cattc<br>ent has passed.<br>Value Tax Purpose Full<br><u>Total Tax Levy</u><br>250,332 | o.org/real_property<br>Value Estimate<br>% Change From<br><u>Prior Year</u> | 7. Please note that the period<br>Exemption<br>Taxable Assessed Value or Units | for filing compla<br><u>Value</u> Tax Purpa<br>Tax Purpa<br>Rates per \$100<br><u>or per Unit</u> | aints<br>ose Full V<br>00<br><u>T</u> | ax Amount     |



| SOUTH DAYTON       |   |
|--------------------|---|
| 2024 VILLAGE TAXES | 1 |

Bill No. 000301 Sequence No. 314 Page No. 1 of 1

| * For Fiscal Year 06/01/2024                                                                                                                                            |                                                                                    |                                                | 2024