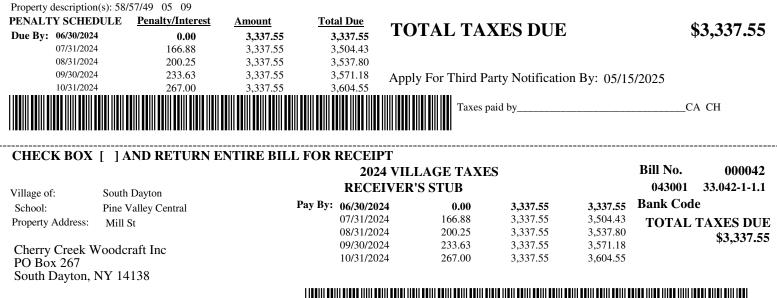

| Property description(s): 58 | 3 05 09          |            |                    |                     |                 |             |           |                  |
|-----------------------------|------------------|------------|--------------------|---------------------|-----------------|-------------|-----------|------------------|
| PENALTY SCHEDULE            | Penalty/Interest | Amount     | Total Due          | TOTAL TAX           |                 |             |           | ¢ <i>55</i> 0 10 |
| Due By: 06/30/2024          | 0.00             | 559.10     | 559.10             | TOTAL TAX           | LES DUE         |             |           | \$559.10         |
| 07/31/2024                  | 27.96            | 559.10     | 587.06             |                     |                 |             |           |                  |
| 08/31/2024                  | 33.55            | 559.10     | 592.65             |                     |                 |             |           |                  |
| 09/30/2024                  | 39.14            | 559.10     | 598.24             | Apply For Third Par | ty Notification | n By: 05/15 | 5/2025    |                  |
| 10/31/2024                  | 44.73            | 559.10     | 603.83             | 11 5                | 5               | <b>j</b>    |           |                  |
|                             |                  |            |                    | Taxes pa            | id by           |             | CA        | СН               |
|                             |                  |            |                    |                     |                 |             |           |                  |
|                             |                  |            |                    |                     |                 |             |           |                  |
| CHECK BOX [ ]               | AND RETURN F     | NTIRE BILL | FOR RECEIPT        | <br>'               |                 |             |           |                  |
|                             |                  |            |                    | VILLAGE TAXES       | 5               |             | Bill No.  | 000004           |
| Village of: Sout            | h Dayton         |            | RECEIV             | /ER'S STUB          |                 |             | 043001    | 33.033-6-9       |
| e                           | Valley Central   | I          | Pay By: 06/30/2024 | 0.00                | 559.10          | 559.10      | Bank Code |                  |
|                             | econd Ave        |            | 07/31/2024         | 27.96               | 559.10          | 587.06      | TOTAL T   | AXES DUE         |
| 50 J                        | cond rive        |            | 08/31/2024         | 33.55               | 559.10          | 592.65      | IOMEI     | \$559.10         |
| Abers Rick A                |                  |            | 09/30/2024         | 39.14               | 559.10          | 598.24      |           | φ333.10          |
| Abers Crystal J             |                  |            | 10/31/2024         | 44.73               | 559.10          | 603.83      |           |                  |
| 9822 Mosher Rd              |                  |            |                    |                     |                 |             |           |                  |
| South Dayton, NY 1          | 4120             |            |                    |                     |                 |             |           |                  |