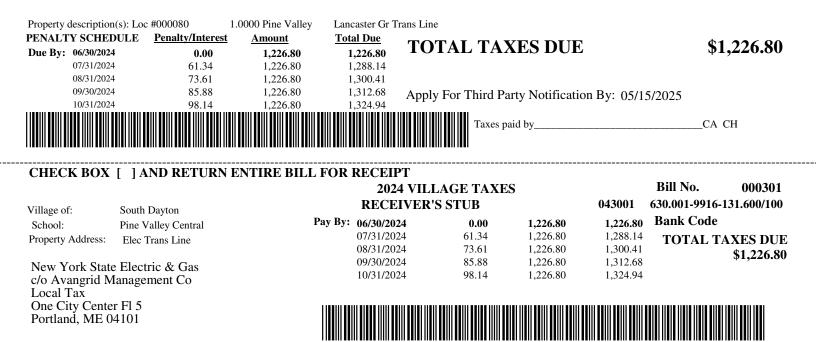

| Value <u>Tax Purpose</u><br>Rates per \$1000<br>or per Unit | Full Value Estimate               |



| SOUTH DAYTON       |
|--------------------|
| 2024 VILLAGE TAXES |

Bill No. 000302 Sequence No. 315 Page No. 1 of 1

| * For Fiscal Year 06/01/202 | 24 to 05/31/2025                      | Warrant Date 06      | /01/2024                                                         | Page                   | No. 1 of 1          |
|-----------------------------|---------------------------------------|----------------------|------------------------------------------------------------------|------------------------|---------------------|
| MAKE CHECKS PAYA            | BLE TO: TO PAY                        | <u>IN PERSON</u>     | <u>SWIS S/B/L ADD</u>                                            | RESS & LEGAL DESCRIP   | TION & CK DIGIT     |
| Village of South Dayton     | Check or