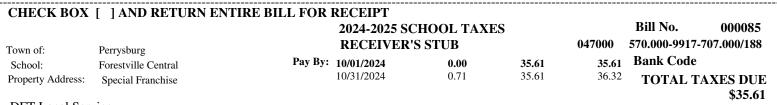

|

| PENALTY SCHEDULE   | Penalty/Interest | Amount | Total Due |                                                   | <b>437</b> (1 |
|--------------------|------------------|--------|-----------|---------------------------------------------------|---------------|
| Due By: 10/01/2024 | 0.00             | 35.61  | 35.61     | TOTAL TAXES DUE                                   | \$35.61       |
| 10/31/2024         | 0.71             | 35.61  | 36.32     |                                                   |               |
|                    |                  |        |           | Apply For Third Party Notification By: 08/31/2025 |               |
|                    |                  |        |           | Taxes paid by                                     | CA CH         |



DFT Local Service PO Box 209 Fredonia, NY 14063

Property description(s): 13% Forestville

\_\_\_\_

\_\_\_\_



|                                                                                                                                                                                                                                       | <b>STVILLE CENTI</b><br>24-2025 SCHOO                                                                                                 |                                                                                                                                  |                                                                                                          | Bill<br>Sequence