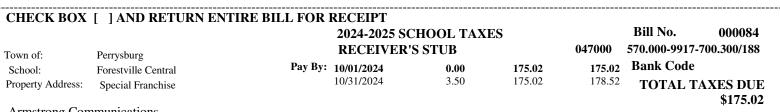

|                                                     | 5 Rates per \$1000                                                                                  | Tax Amount                   |
| PROPERTY TAXES<br>Taxing Purpose<br>Fown Of<br>Perrysburg<br>2024-25 School Tax<br>Property description(s): 13% Fore | <u>Total Tax Lev</u><br>180,29                                                                     | % Change From<br><u>y Prior Year</u>                                                                                                                                          | Taxable Assessed Value or Units                     | s Rates per \$1000<br><u>or per Unit</u><br>11.316881                                               |                              |



Armstrong Communications 1 Armstrong Pl Butler, PA 16001



| F                                                                                                         |                                                                                                                | CENTRAL SCHOO<br>SCHOOL TAXES                                                                                                                              | L                                                            | Sear                                                                                                           | Bill No. 000085<br>nence No. 92 |
|-----------------------------------------------------------------------------------------------------------|---------------------------------------